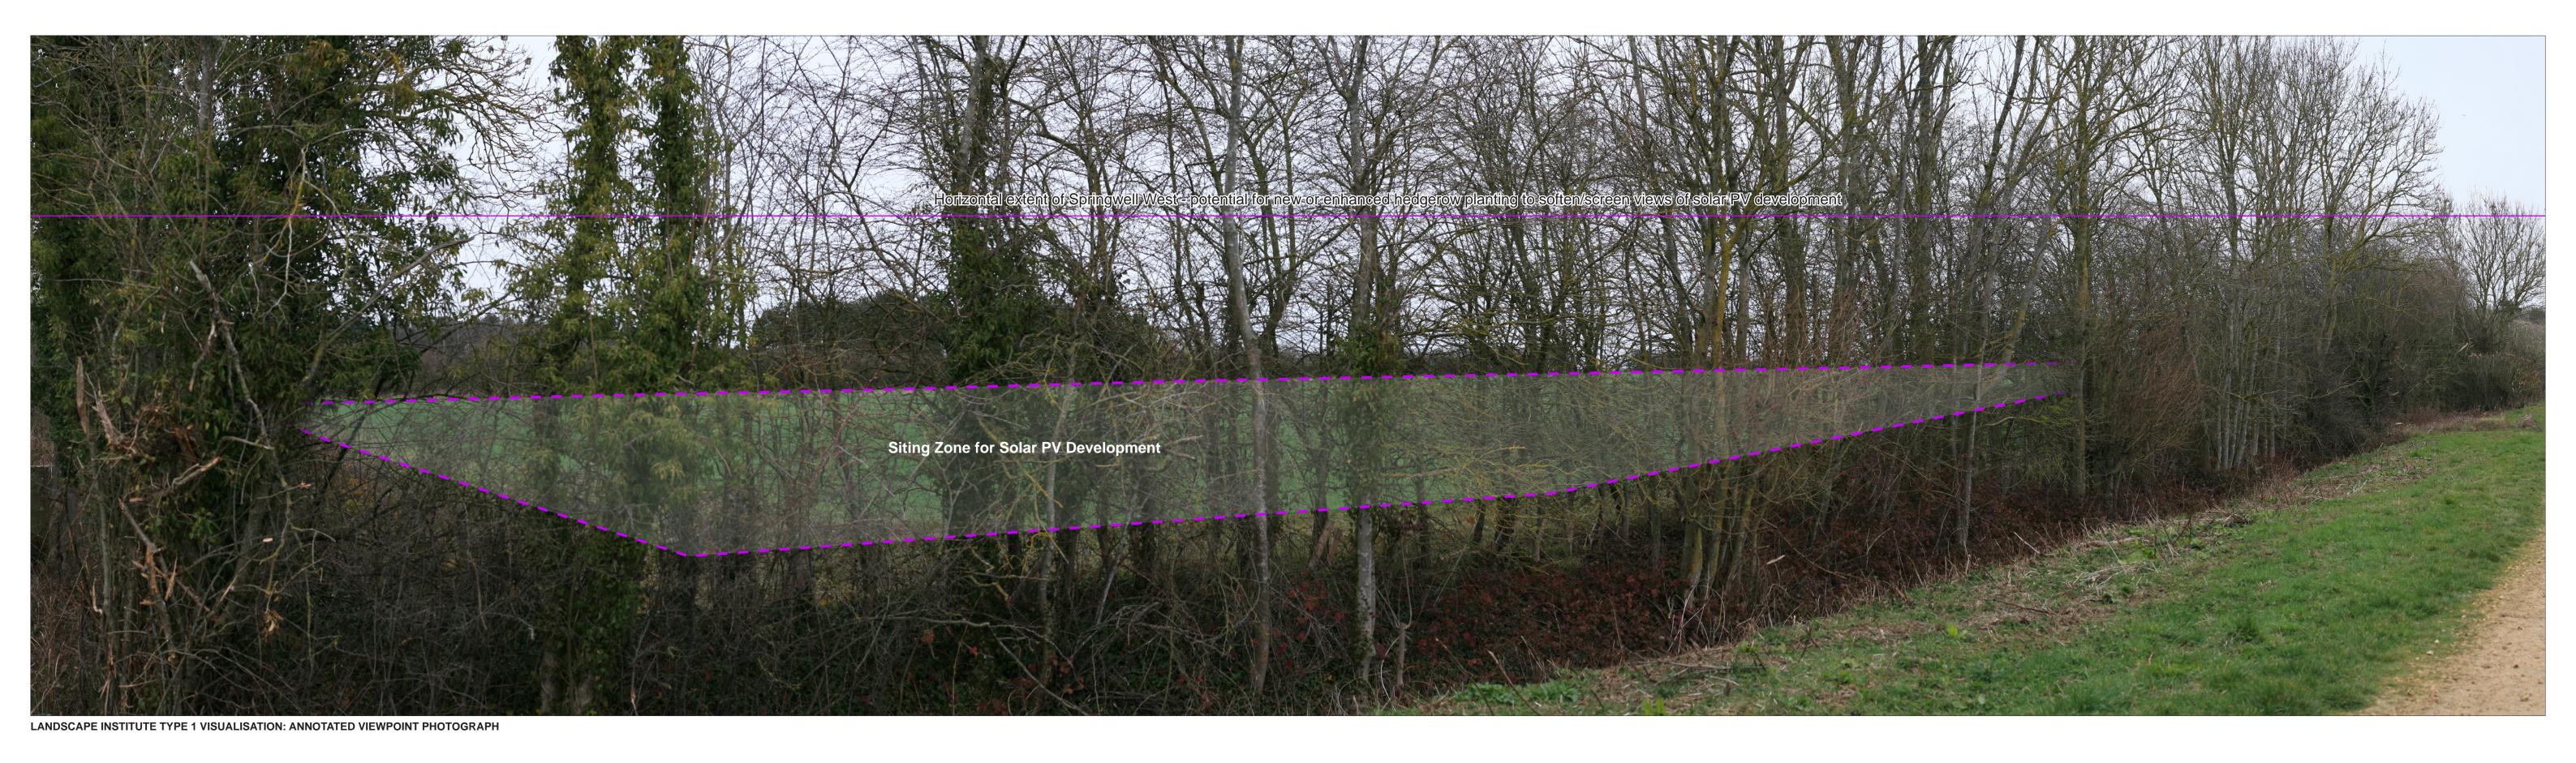

Canon EOS 5D 50mm Fixed Focal Length 1.5m 15/02/2023 12:23

Springwell West
Springwell Centra
Springwell East

Springwell Solar Farm

DOCUMENT:
PRELIMINARY ENVIRONMENTAL INFORMATION REPORT
TITLE:
VIEWPOINT 2a: Jct of BLN/4/3, BLN/4/2 and BLN/738/1

LANDSCAPE INSTITUTE TYPE 1 VISUALISATION: ANNOTATED VIEWPOINT PHOTOGRAPH

0297-overlays\_VP01-to-VP14

508662E 360144N Ground Height:
Horizontal Field of View:
Vertical Field of View:
Viewing Distance: 9.3m AOD 90°