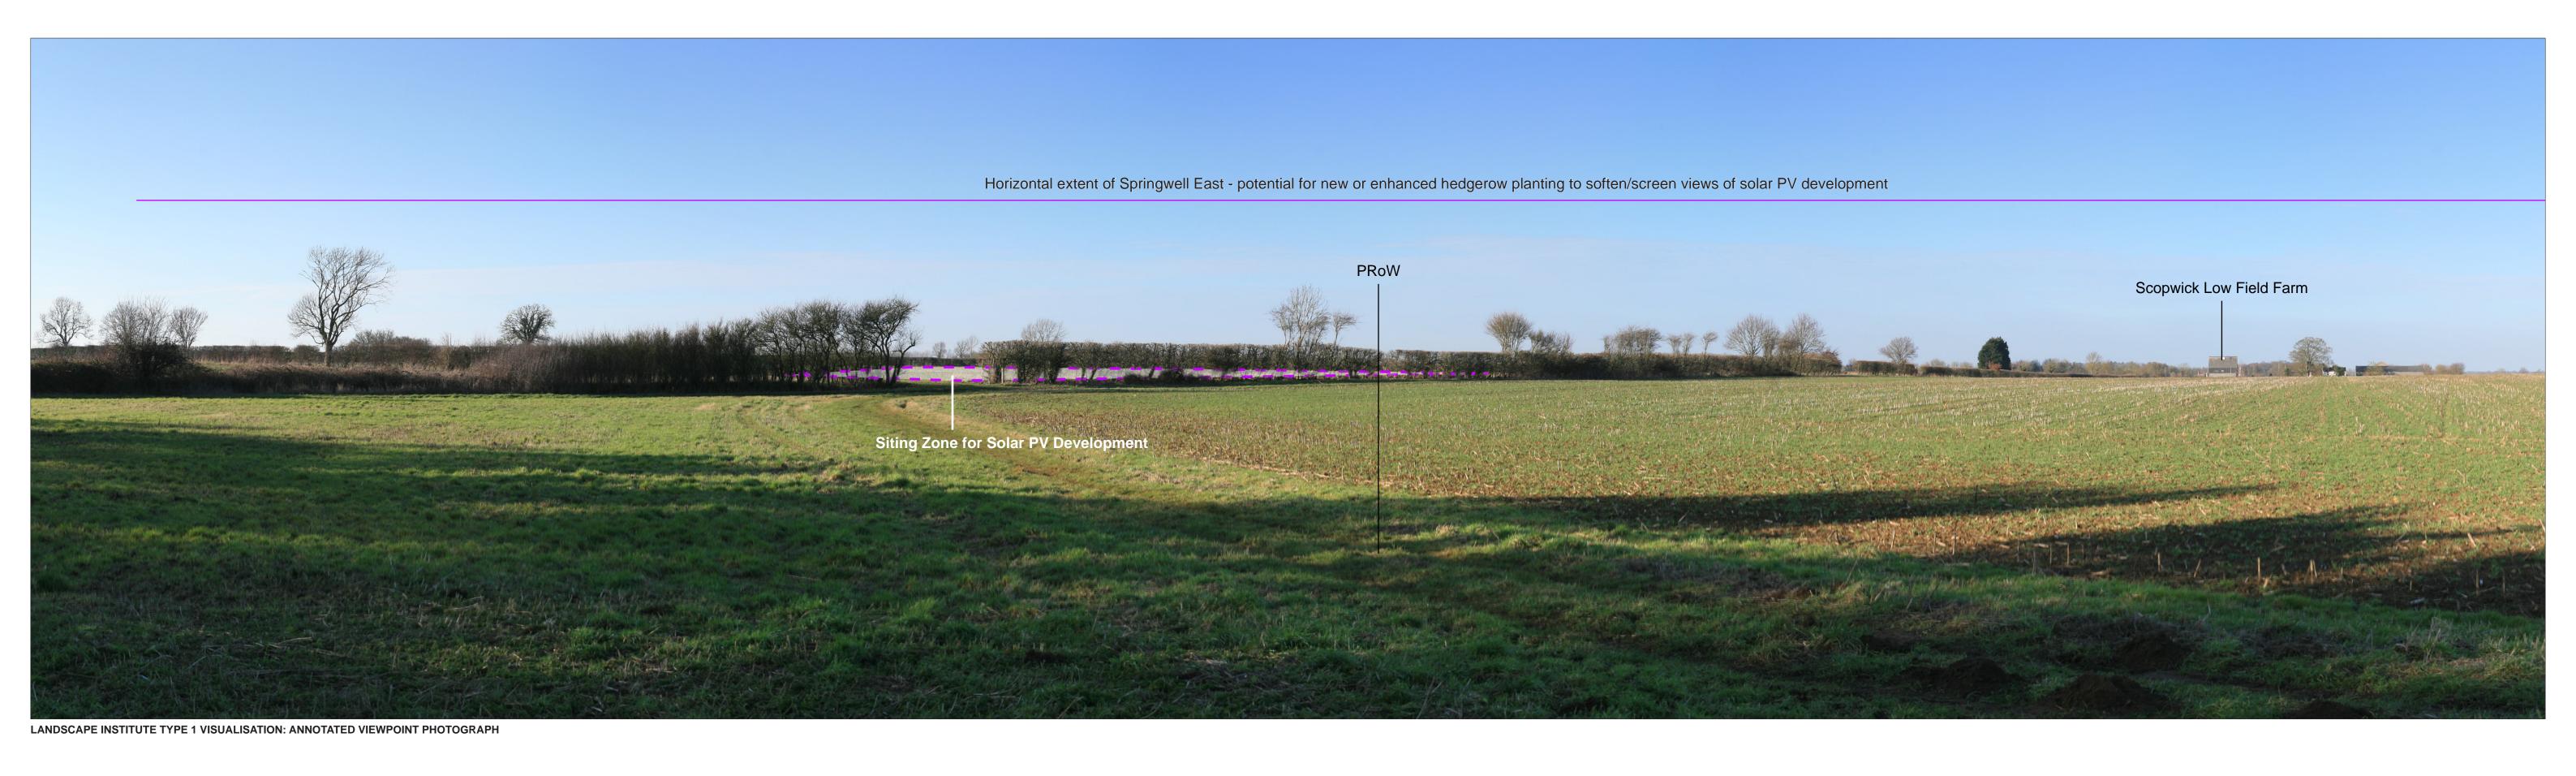

Grid Reference: Ground Height: Horizontal Field of View: Vertical Field of View: Viewing Distance: 508651E 357963N 17.17m AOD 90° 24° 522mm Photography Information:
Camera:
Lens:
Camera Height:
Photography Date:
Photography Time:
Enlargement Factor:

Canon EOS 5D 50mm Fixed Focal Length 1.5m 07/02/2023 14:31

approx. 96%

Springwell West
Springwell Central
Springwell East

Springwell Solar Farm

DOCUMENT:
PRELIMINARY ENVIRONMENTAL INFORMATION REPORT
TITLE:

VIEWPOINT 5: Scop 7/1 at junction with B1191

LANDSCAPE INSTITUTE TYPE 1 VISUALISATION: ANNOTATED VIEWPOINT PHOTOGRAPH

|   | Date<br>July 2023         | By<br>EF     |                                 |
|---|---------------------------|--------------|---------------------------------|
|   | Image Size<br>820 x 222mm | QA<br>DT     | ma Curry Scopeck Cow field farm |
|   | Paper Size<br>840 x 297mm | Rev<br>-     |                                 |
| Ī | 0297-overlays             | VP01-to-VP14 | (dia) Rogarica Tomas            |