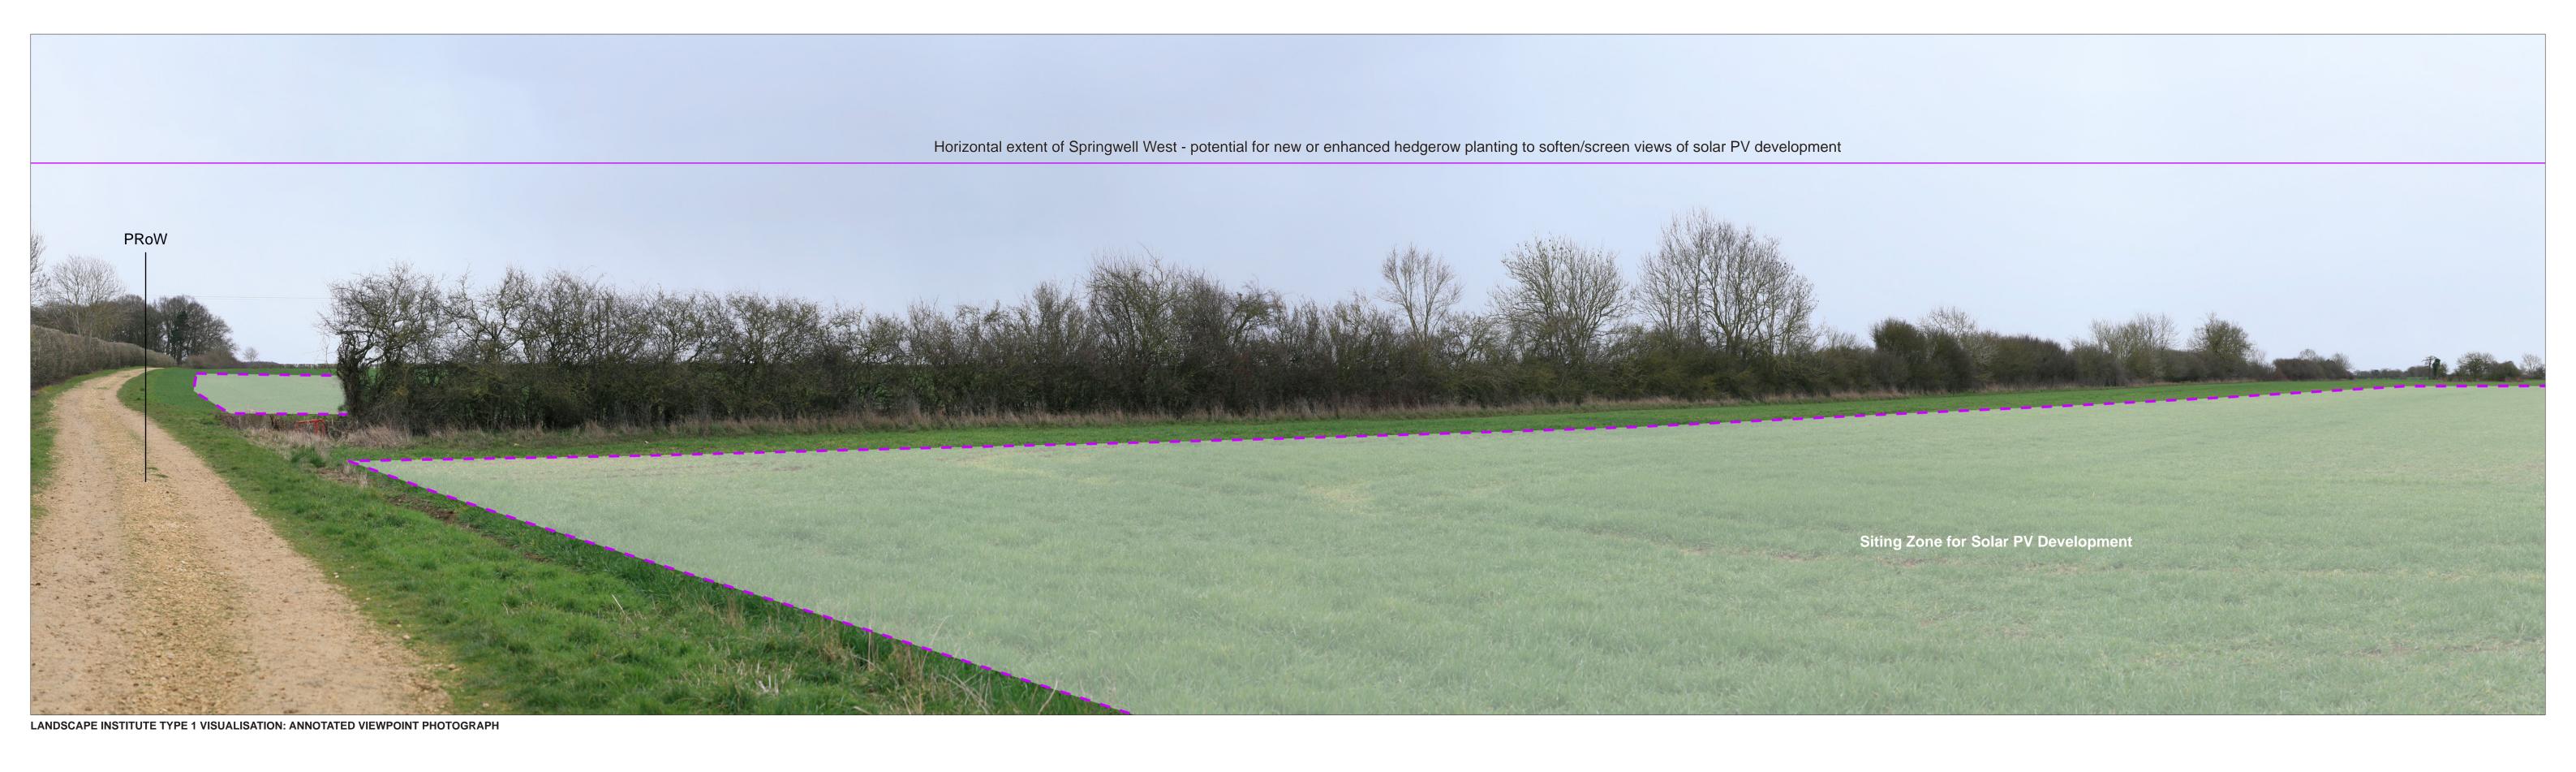

Binkey

Binkey

The Port Port

The P

visualisation is a cylindrical projection panorama: It provides landscape and visual context only, data has been output directly from the wireline model; It ignores screening effects of woodland and intervening others.

is data has been output directly from the wireline model; It ignores screening effects of woodland and ner intervening object, directions given as bearings relative to Grid North (BNG). cation map scale: 1:25,000. Grid Reference: Ground Height: Horizontal Field of View: Vertical Field of View: Viewing Distance: 508662E 360144N 9.3m AOD 90° 24° Camera:
Lens:
Camera Height:
Photography Date:
Photography Time:
Enlargement Factor:

Canon EOS 5D 50mm Fixed Focal Length 1.5m 15/02/2023 12:23

Springwell West
Springwell Centra
Springwell East

Springwell Solar Farm

DOCUMENT:
PRELIMINARY ENVIRONMENTAL INFORMATION REPORT
TITLE:
VIEWPOINT 2a: Jct of BLN/4/3, BLN/4/2 and BLN/738/1