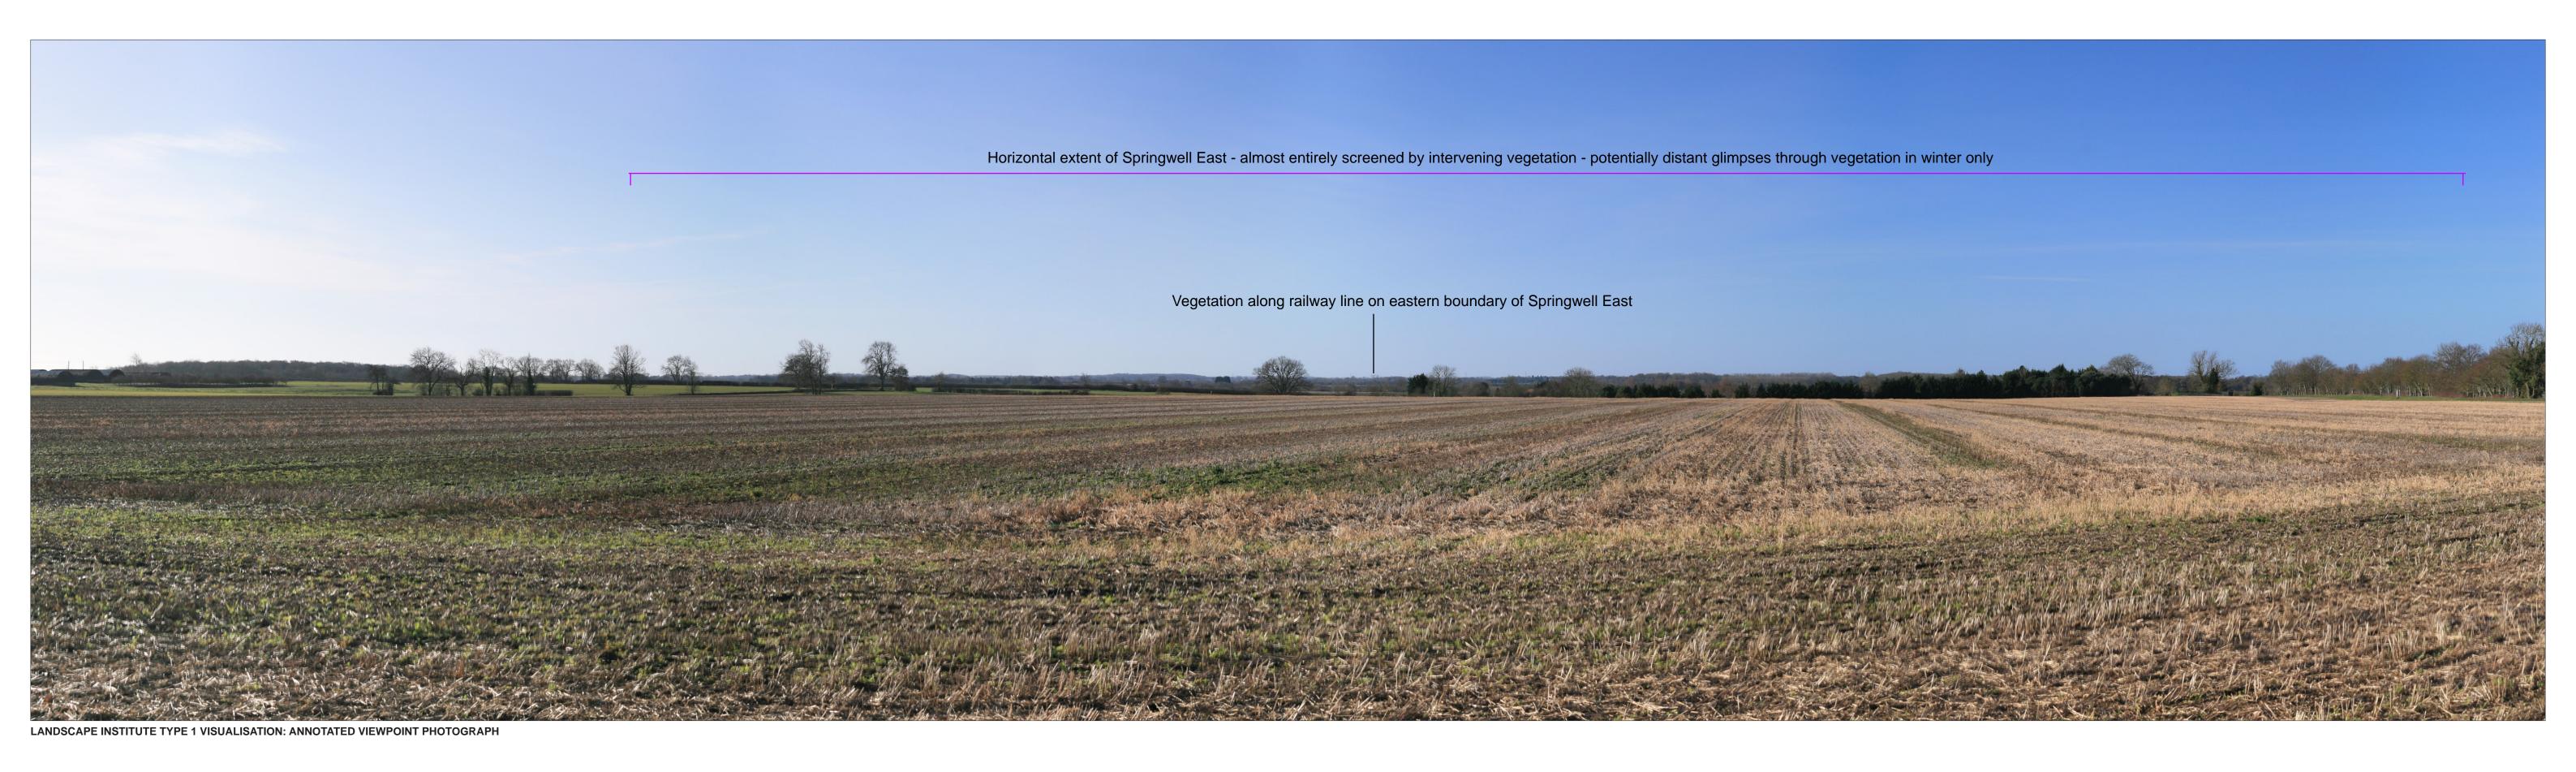

Date
July 2023

Image Size

QA

0297-overlays\_VP01-to-VP14

) This visualisation is a cylindrical projection panorama; It provides landscape and visual context only.
) This data has been output directly from the wireline model; It ignores screening effects of woodland and other intervening objects.
) All directions given as bearings relative to Grid North (BNG).

 Grid Reference:
 509001E 359249N

 Ground Height:
 13.53m AOD

 Horizontal Field of View:
 90°

 Vertical Field of View:
 24°

 Viewing Distance:
 522mm

Camera:
Lens:
Camera Height:
Photography Date:
Photography Time:
Enlargement Factor:

Canon EOS 5D 50mm Fixed Focal Length 1.5m 15/02/2023 11:52 Springwell West
Springwell Central
Springwell East

Springwell Solar Farm

DOCUMENT:
PRELIMINARY ENVIRONMENTAL INFORMATION REPORT
TITLE:

VIEWPOINT 3a: Jct of Scop/738/1 and Scop/8/1