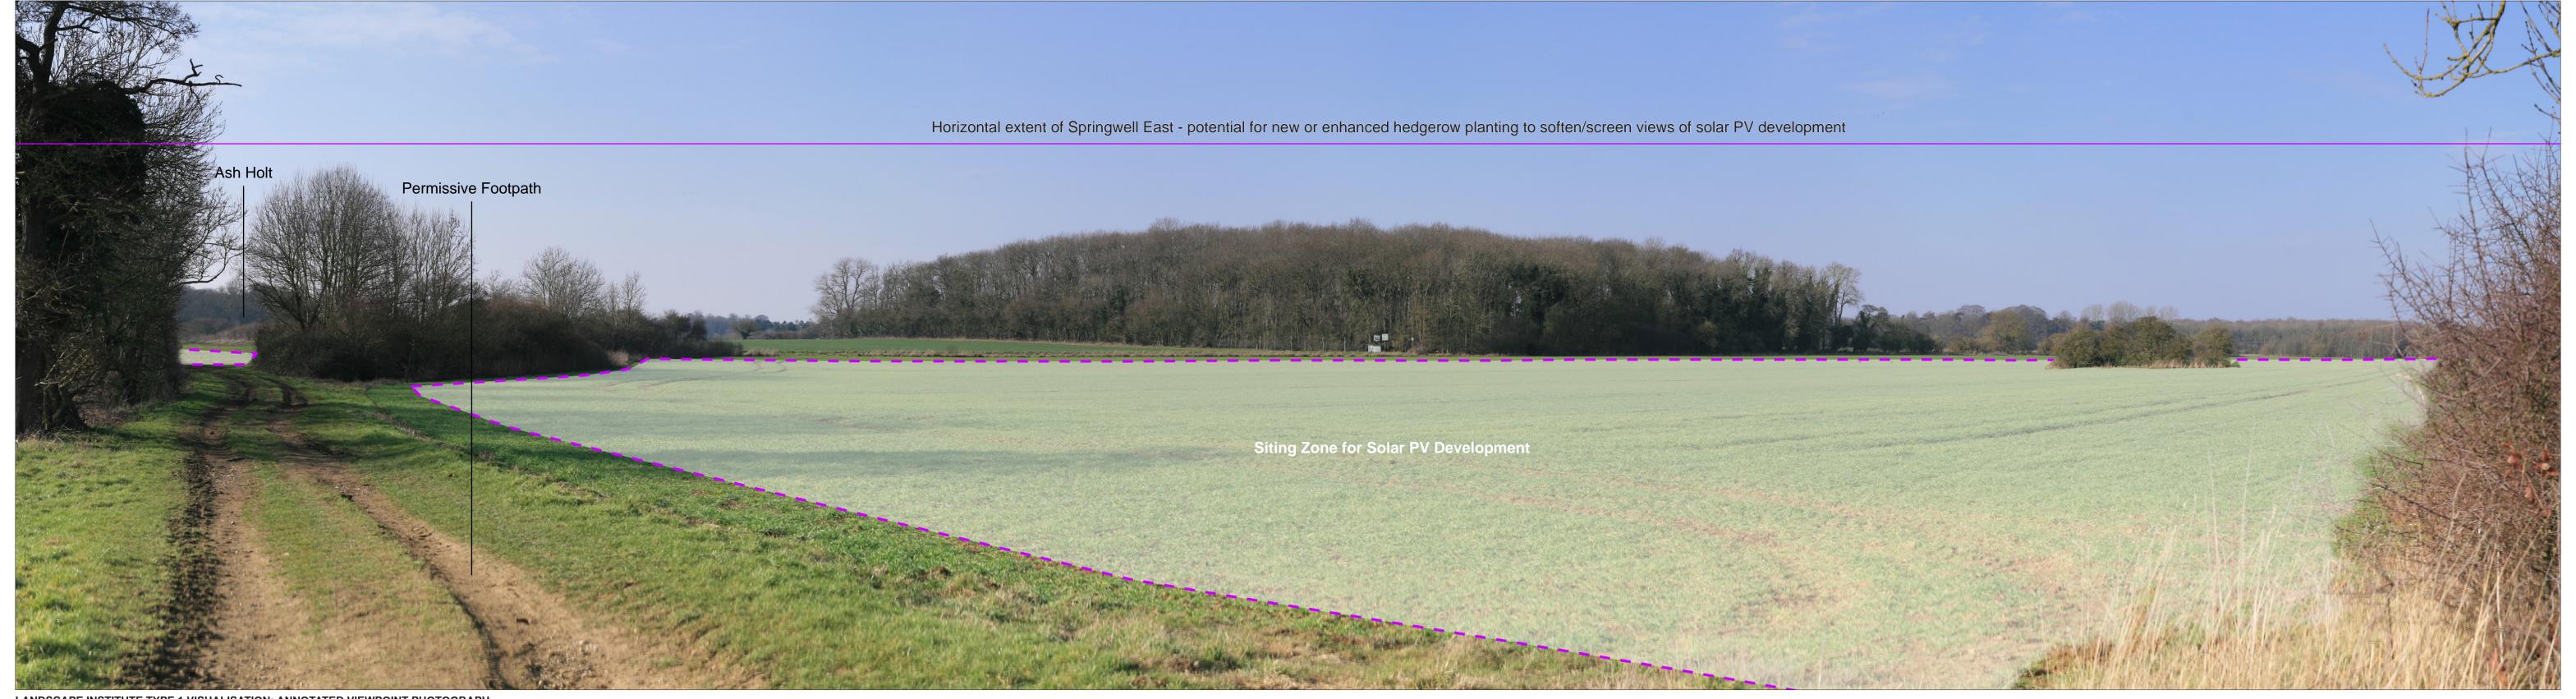

508016E 359686N 36.91m AOD

Camera: Lens: Camera Height: Photography Date: Photography Time: Enlargement Factor:

Springwell Central

Springwell Solar Farm

DOCUMENT:
PRELIMINARY ENVIRONMENTAL INFORMATION REPORT
TITLE: VIEWPOINT 7a: Permissive Path Between Scop /1134/1 and BLN/4/2

| Date July 2023                                | By<br>FF        | Blankney Blankney                                         | Notes:                                                                                                                                                                                                                                                                                                                                               | Viewpoint Information:                                                                                         |                                                      | Photography Information:                                                             |                                                                                       | Key: |                                                    | Springwell Solar Farm                                          |
|-----------------------------------------------|-----------------|-----------------------------------------------------------|------------------------------------------------------------------------------------------------------------------------------------------------------------------------------------------------------------------------------------------------------------------------------------------------------------------------------------------------------|----------------------------------------------------------------------------------------------------------------|------------------------------------------------------|--------------------------------------------------------------------------------------|---------------------------------------------------------------------------------------|------|----------------------------------------------------|----------------------------------------------------------------|
| Image Size 820 x 222mm Paper Size 840 x 297mm | QA<br>DT<br>Rev | Per Cit Materials 2 192 1920 1920 1920 1920 1920 1920 192 | 1) This visualisation is a cylindrical projection panorama; It provides landscape and visual context only. 2) This data has been output directly from the wireline model: It ignores screening effects of woodland and other intervening objects. 3) All directions given as bearings relative to Grid North (BNG). 4) Location map scale: 1:25,000. | Grid Reference:<br>Ground Height:<br>Horizontal Field of View:<br>Vertical Field of View:<br>Viewing Distance: | 508016E 359686N<br>36.91m AOD<br>90°<br>24°<br>522mm | Camera: Lens: Camera Height: Photography Date: Photography Time: Enlargement Factor: | Canon EOS 5D<br>50mm Fixed Focal Length<br>1.5m<br>15/02/2023<br>13:00<br>approx. 96% |      | Springwell West Springwell Central Springwell East | DOCUMENT: PRELIMINARY ENVIRONMENTAL INFORMATION REPORT TITLE:  |
| 0297-overlays_VP01-t                          | to-VP14         | Button Co.                                                | © Crown copyright, All rights reserved. 2023 Licence number 100020565                                                                                                                                                                                                                                                                                |                                                                                                                |                                                      |                                                                                      | • •                                                                                   |      |                                                    | VIEWPOINT 7b: Permissive Path Between Scop /1134/1 and BLN/4/2 |