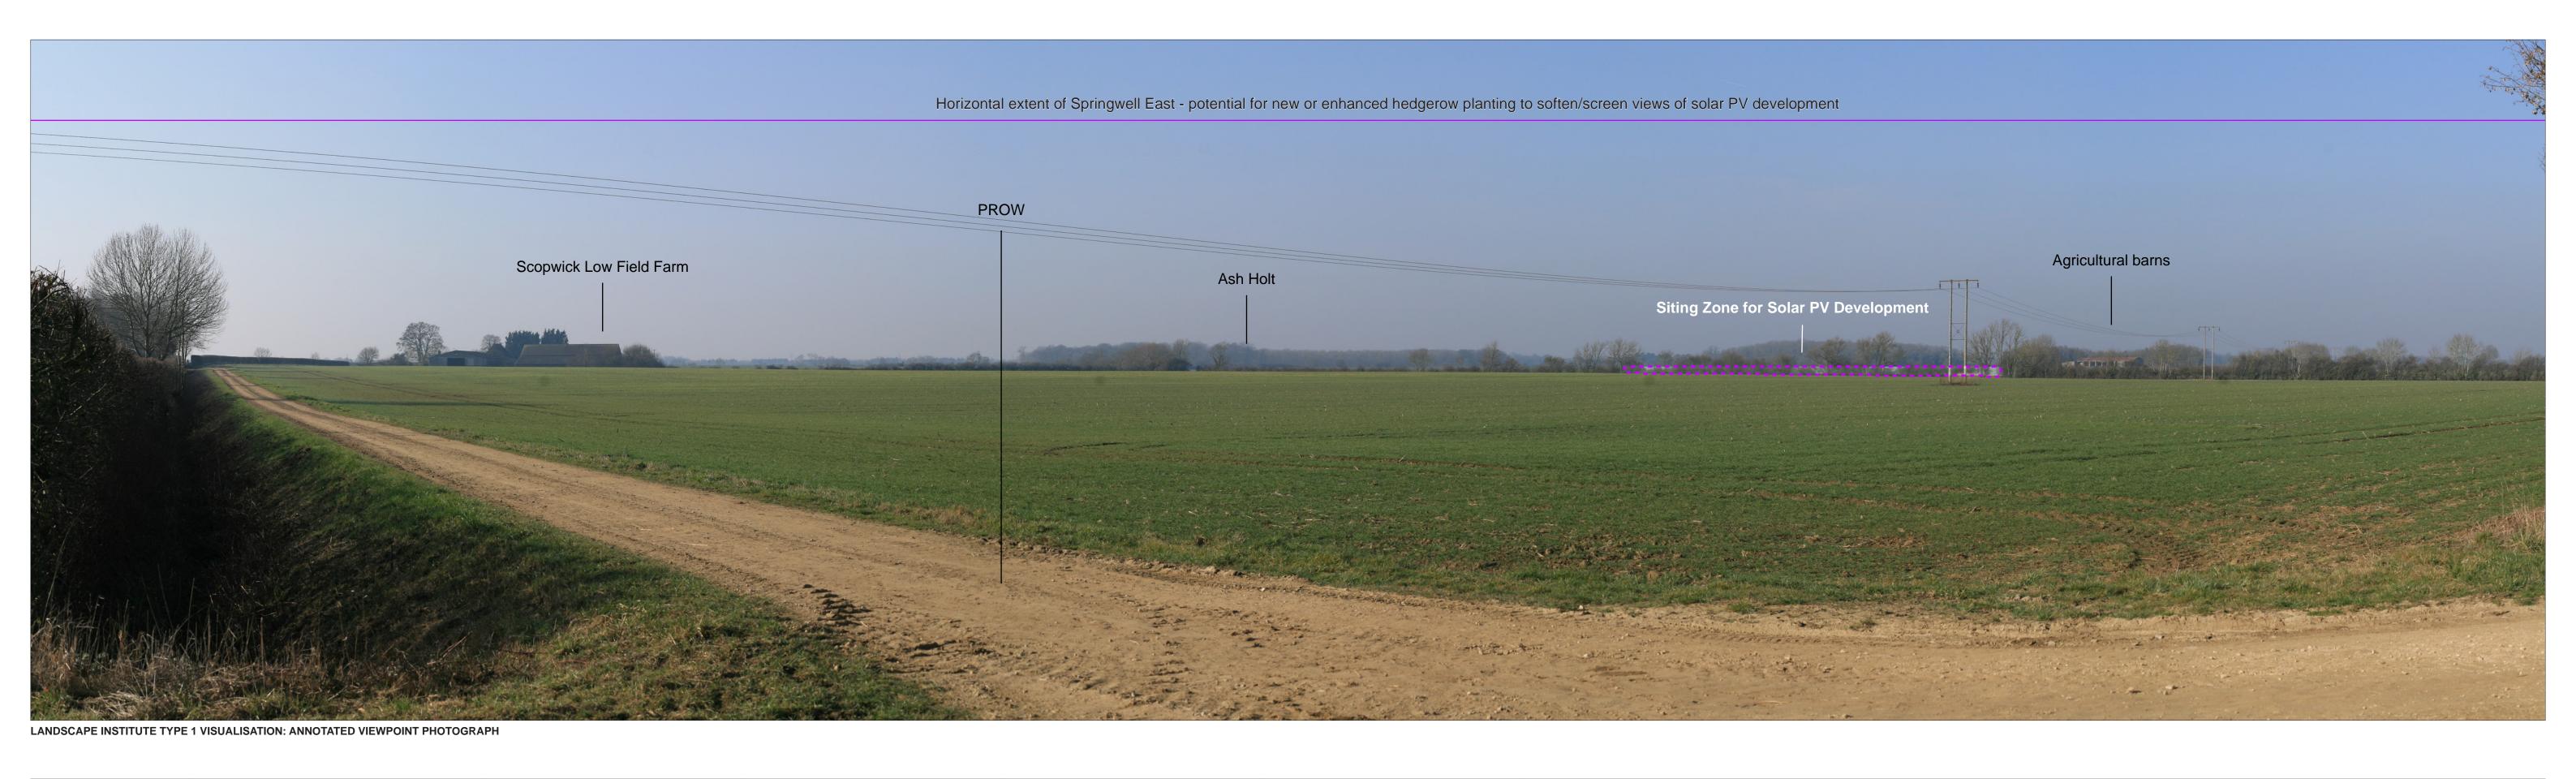

Grid Reference: Ground Height: Horizontal Field of View: Vertical Field of View: Viewing Distance: 509001E 359249N 13.53m AOD 90° 24° 522mm Camera: Lens: Camera Height: Photography Date: Photography Time: Enlargement Factor: Canon EOS 5D 50mm Fixed Focal Lengt 1.5m 15/02/2023 11:52

Springwell West
Springwell Central
Springwell East

Springwell Solar Farm

DOCUMENT:
PRELIMINARY ENVIRONMENTAL INFORMATION REPORT
TITLE:

VIEWPOINT 3c: Jct of Scop/738/1 and Scop/8/1

LANDSCAPE INSTITUTE TYPE 1 VISUALISATION: ANNOTATED VIEWPOINT PHOTOGRAPH