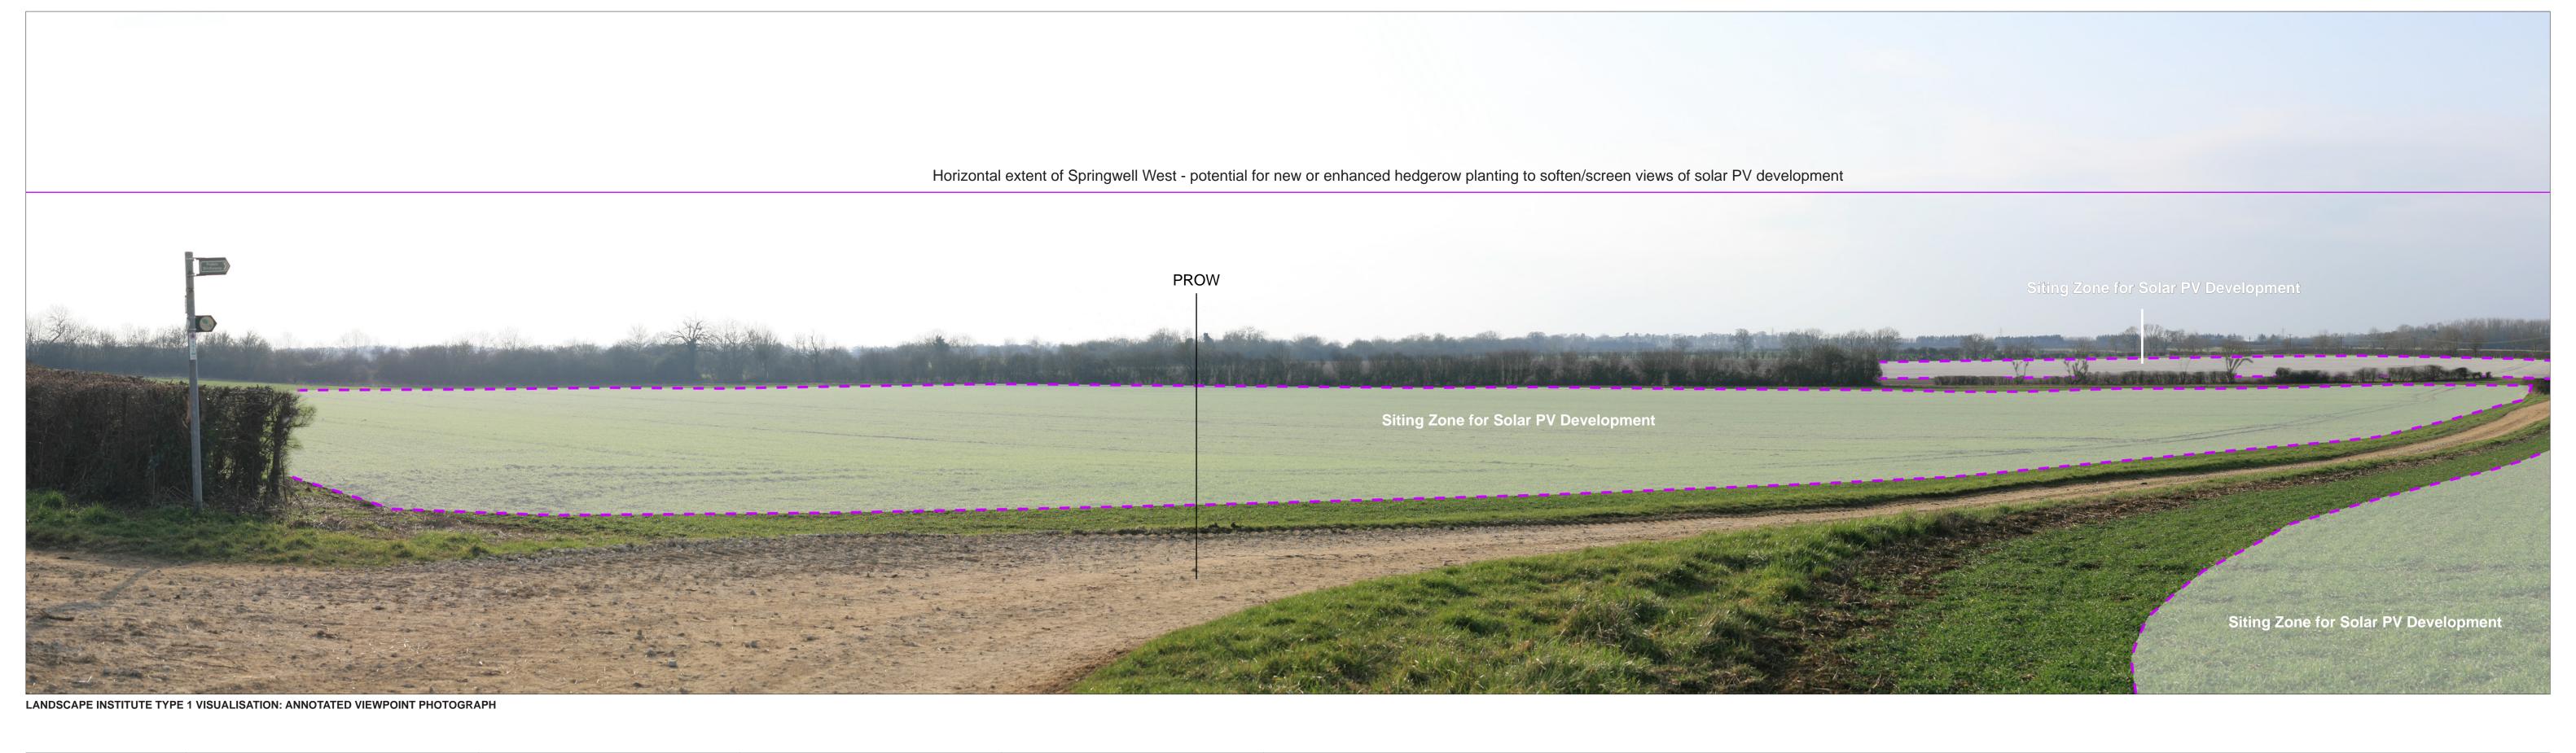

 Grid Reference:
 509001E 359249N

 Ground Height:
 13.53m AOD

 Horizontal Field of View:
 90°

 Vertical Field of View:
 24°

 Viewing Distance:
 522mm

Camera:
Lens:
Camera Height:
Photography Date:
Photography Time:
Enlargement Factor:

Canon EOS 5D 50mm Fixed Focal Length 1.5m 15/02/2023 11:52 Springwell West
Springwell Central
Springwell East

Springwell Solar Farm

DOCUMENT:
PRELIMINARY ENVIRONMENTAL INFORMATION REPORT
TITLE:

VIEWPOINT 3a: Jct of Scop/738/1 and Scop/8/1