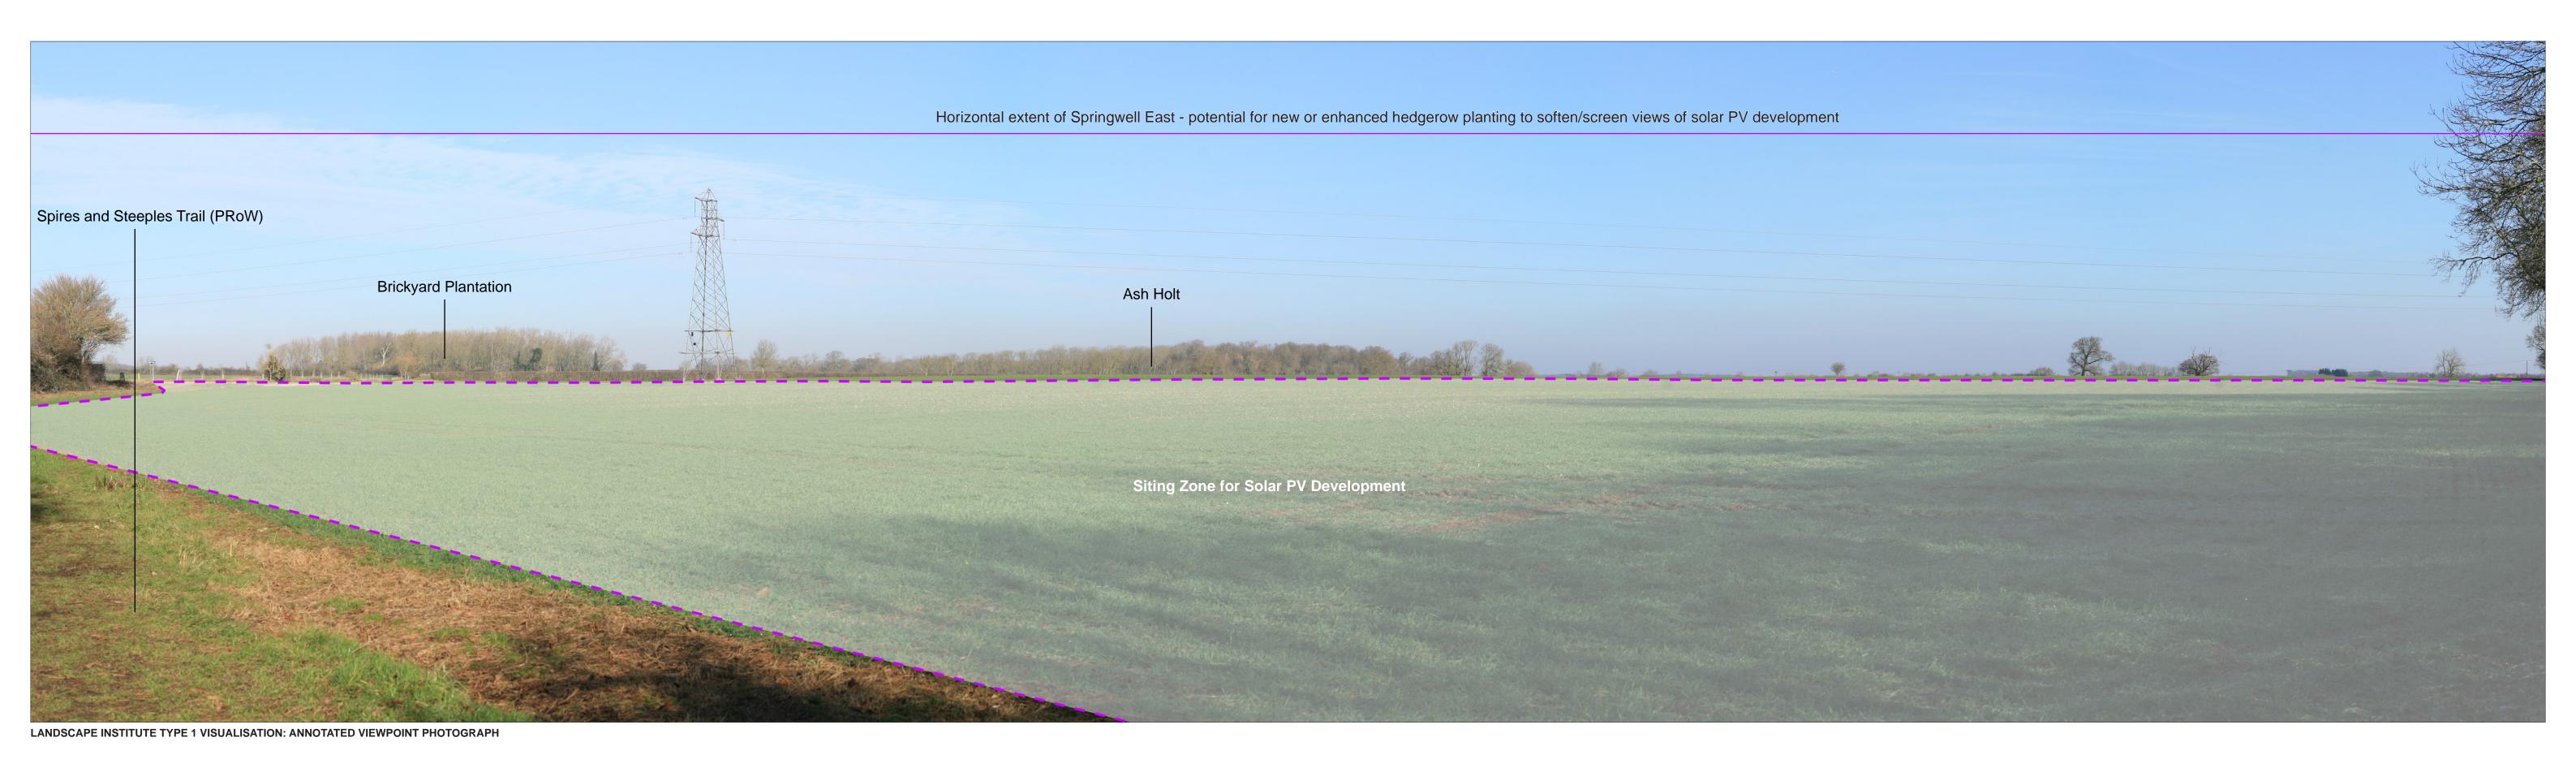

VIEWPOINT 9: Scop/3/1 at junction with Main Street, Scopwick

506972E 358430N 47.37m AOD

Camera: Lens: Camera Height: Photography Date: Photography Time: Enlargement Factor:

approx. 96%

Canon EOS 5D 50mm Fixed Focal Length 1.5m 07/02/2023 11:47

Springwell Central Springwell East

Springwell Solar Farm

DOCUMENT:
PRELIMINARY ENVIRONMENTAL INFORMATION REPORT
TITLE: VIEWPOINT 10: Spires and Steeples Trail junction with Trundle Lane - N of Scopwick

LANDSCAPE INSTITUTE TYPE 1 VISUALISATION: ANNOTATED VIEWPOINT PHOTOGRAPH