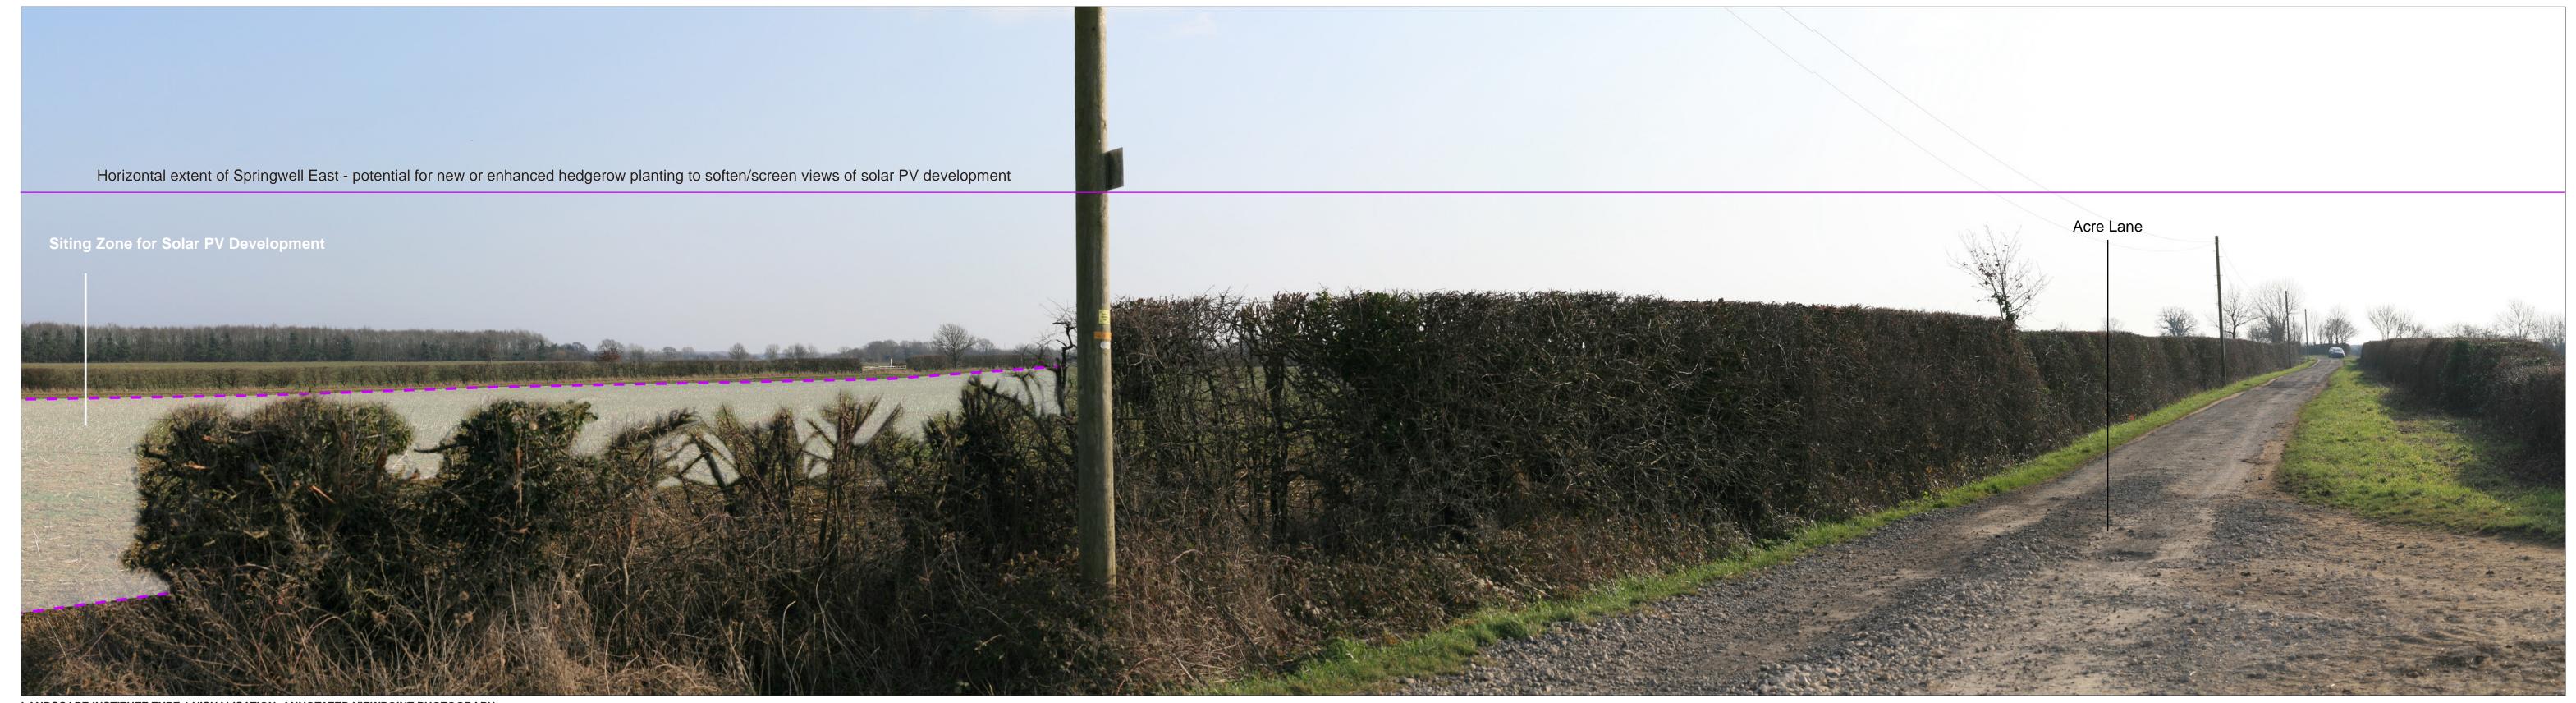

| Date<br>July 2023         | By<br>EF      | An Ings                                                                                                                                                                                                                                                                                                                                                                                                                                                                                                                                                                                                                                                                                                                                                                                                                                                                                                                                                                                                                                                                                                                                                                                                                                                                                                                                                                                                                                                                                                                                                                                                                                                                                                                                                                                                                                                                                                                                                                                                                                                                                                                        |
|---------------------------|---------------|--------------------------------------------------------------------------------------------------------------------------------------------------------------------------------------------------------------------------------------------------------------------------------------------------------------------------------------------------------------------------------------------------------------------------------------------------------------------------------------------------------------------------------------------------------------------------------------------------------------------------------------------------------------------------------------------------------------------------------------------------------------------------------------------------------------------------------------------------------------------------------------------------------------------------------------------------------------------------------------------------------------------------------------------------------------------------------------------------------------------------------------------------------------------------------------------------------------------------------------------------------------------------------------------------------------------------------------------------------------------------------------------------------------------------------------------------------------------------------------------------------------------------------------------------------------------------------------------------------------------------------------------------------------------------------------------------------------------------------------------------------------------------------------------------------------------------------------------------------------------------------------------------------------------------------------------------------------------------------------------------------------------------------------------------------------------------------------------------------------------------------|
| Image Size<br>820 x 222mm | QA<br>DT      | Superior Con Verific Furn                                                                                                                                                                                                                                                                                                                                                                                                                                                                                                                                                                                                                                                                                                                                                                                                                                                                                                                                                                                                                                                                                                                                                                                                                                                                                                                                                                                                                                                                                                                                                                                                                                                                                                                                                                                                                                                                                                                                                                                                                                                                                                      |
| Paper Size<br>840 x 297mm | Rev<br>-      |                                                                                                                                                                                                                                                                                                                                                                                                                                                                                                                                                                                                                                                                                                                                                                                                                                                                                                                                                                                                                                                                                                                                                                                                                                                                                                                                                                                                                                                                                                                                                                                                                                                                                                                                                                                                                                                                                                                                                                                                                                                                                                                                |
| 0297-overlays_            | _VP01-to-VP14 | To the second se |

) This visualisation is a cylindrical projection panorama; It provides landscape and visual context only.

2) This data has been output directly from the wireline model; It ignores screening effects of woodland and other intervening objects.

3) All directions given as bearings relative to Grid North (BNG).

3) Location map scale: 1:25,000.

Grid Reference: Ground Height: Horizontal Field of View: Vertical Field of View: Viewing Distance: 508239E 358901N 15.15m AOD 90° 24° 522mm 
 Camera:
 Canon EOS 5D

 Lens:
 50mm Fixed Focal Length

 Camera Height:
 1.5m

 Photography Date:
 15/02/2023

 Photography Time:
 14:11

 Enlargement Factor:
 approx. 96%

1

Springwell Wes Springwell Cen Springwell East Springwell Solar Farm

DOCUMENT:
PRELIMINARY ENVIRONMENTAL INFORMATION REPORT
TITLE:

TITLE:
VIEWPOINT 6c: Jct of Bridleway Scop/1135/4 and Acre Lane (Restricted Byway)

Date July 2023 FF

LANDSCAPE INSTITUTE TYPE 1 VISUALISATION: ANNOTATED VIEWPOINT PHOTOGRAPH