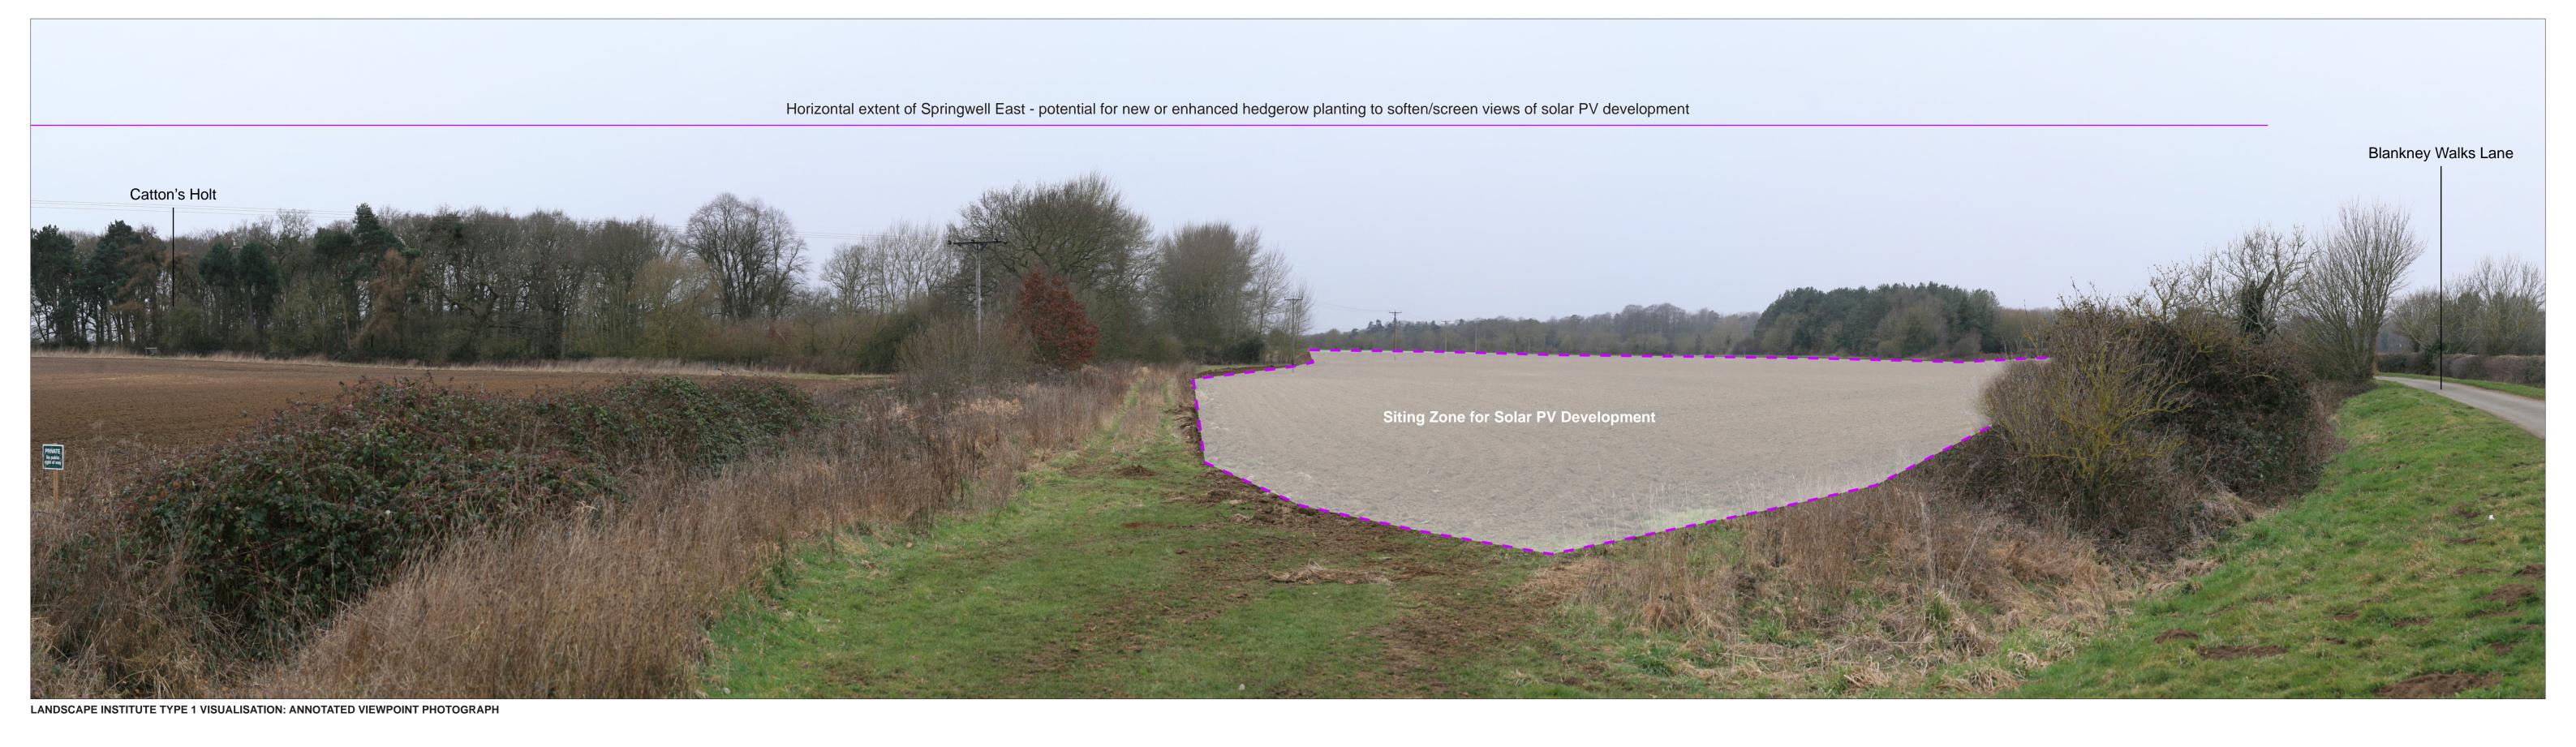

| Date<br>July 2023         | By<br>EF     |
|---------------------------|--------------|
| Image Size<br>820 x 222mm | QA<br>DT     |
| Paper Size<br>840 x 297mm | Rev<br>-     |
| 0207 averleve             | VD01 +c VD14 |