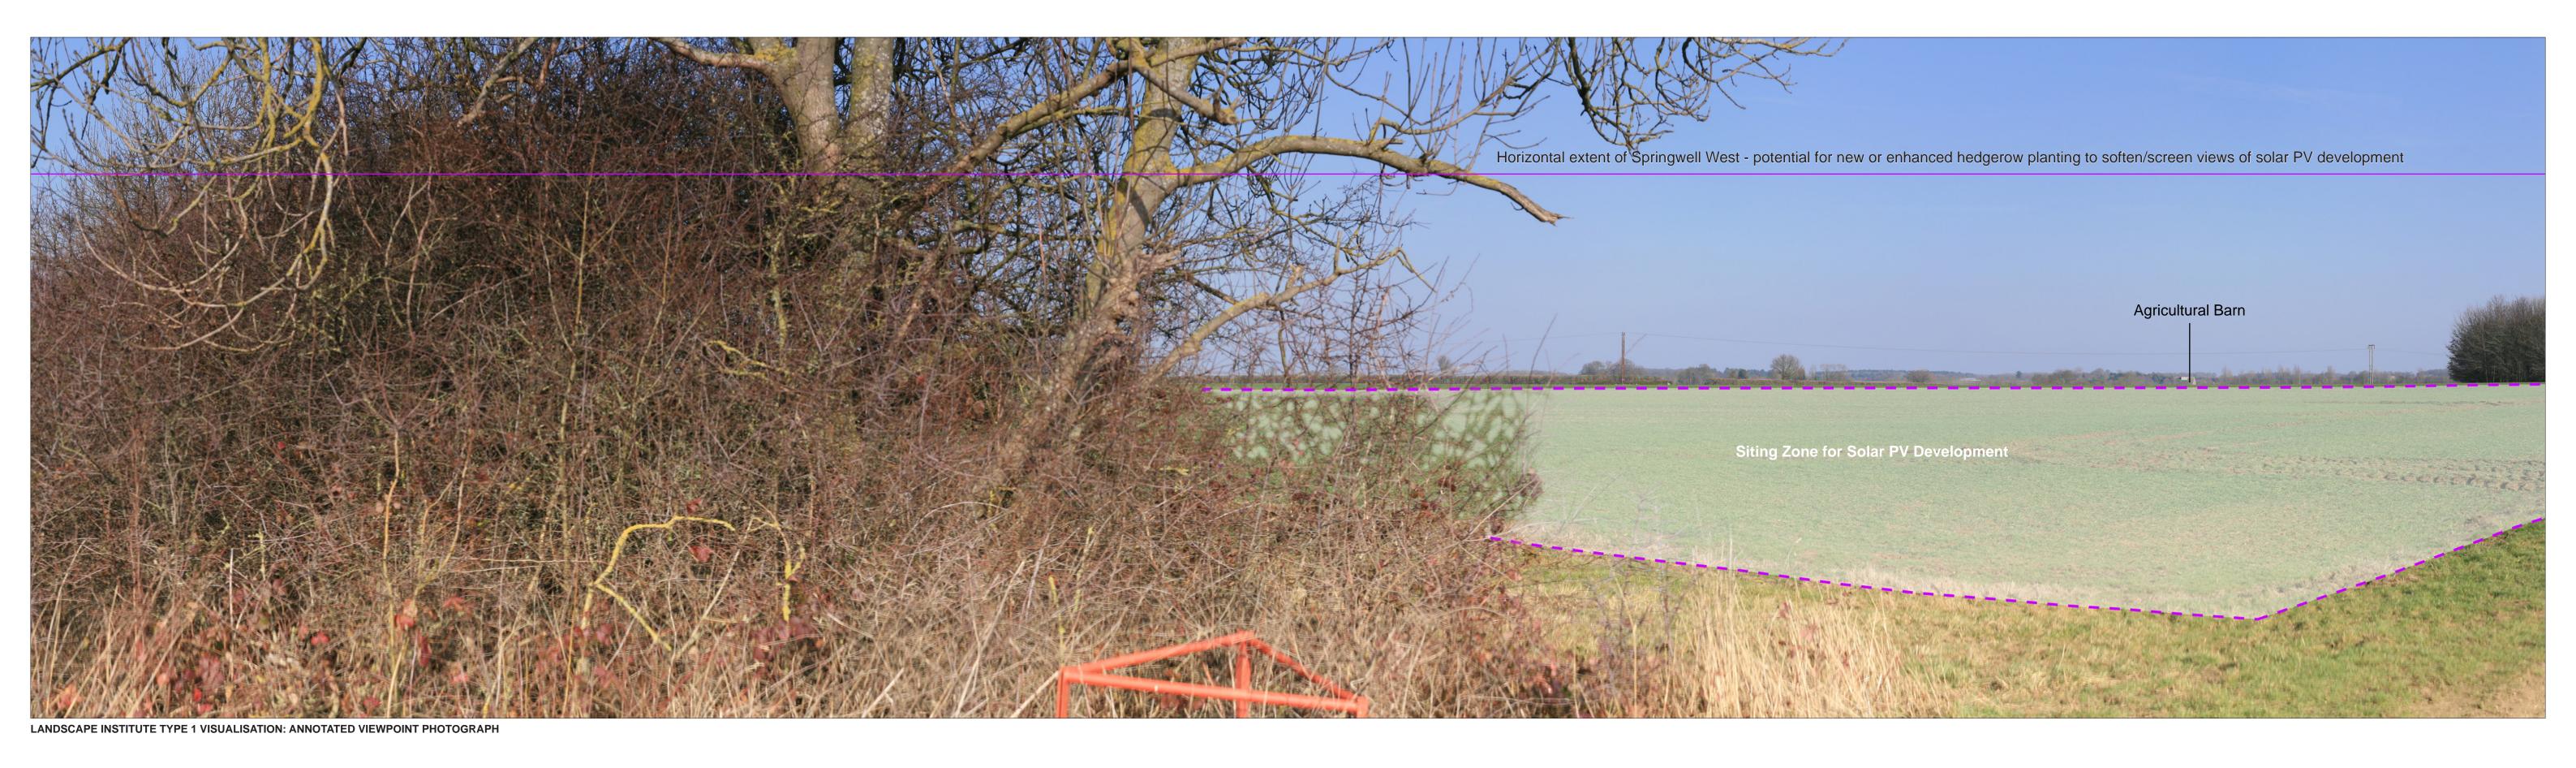

Binkey

Binkey

The Port Port

The P

visualisation is a cylindrical projection panorama: It provides landscape and visual context only, data has been output directly from the wireline model; It ignores screening effects of woodland and intervening others.

is data has been output directly from the wireline model; It ignores screening effects of woodland and ner intervening object, directions given as bearings relative to Grid North (BNG). cation map scale: 1:25,000. Grid Reference: Ground Height: Horizontal Field of View: Vertical Field of View: Viewing Distance: 508662E 360144N 9.3m AOD 90° 24° Camera:
Lens:
Camera Height:
Photography Date:
Photography Time:
Enlargement Factor:

Canon EOS 5D 50mm Fixed Focal Length 1.5m 15/02/2023 12:23

Springwell West
Springwell Centra
Springwell East

Springwell Solar Farm

DOCUMENT:
PRELIMINARY ENVIRONMENTAL INFORMATION REPORT
TITLE:
VIEWPOINT 2a: Jct of BLN/4/3, BLN/4/2 and BLN/738/1