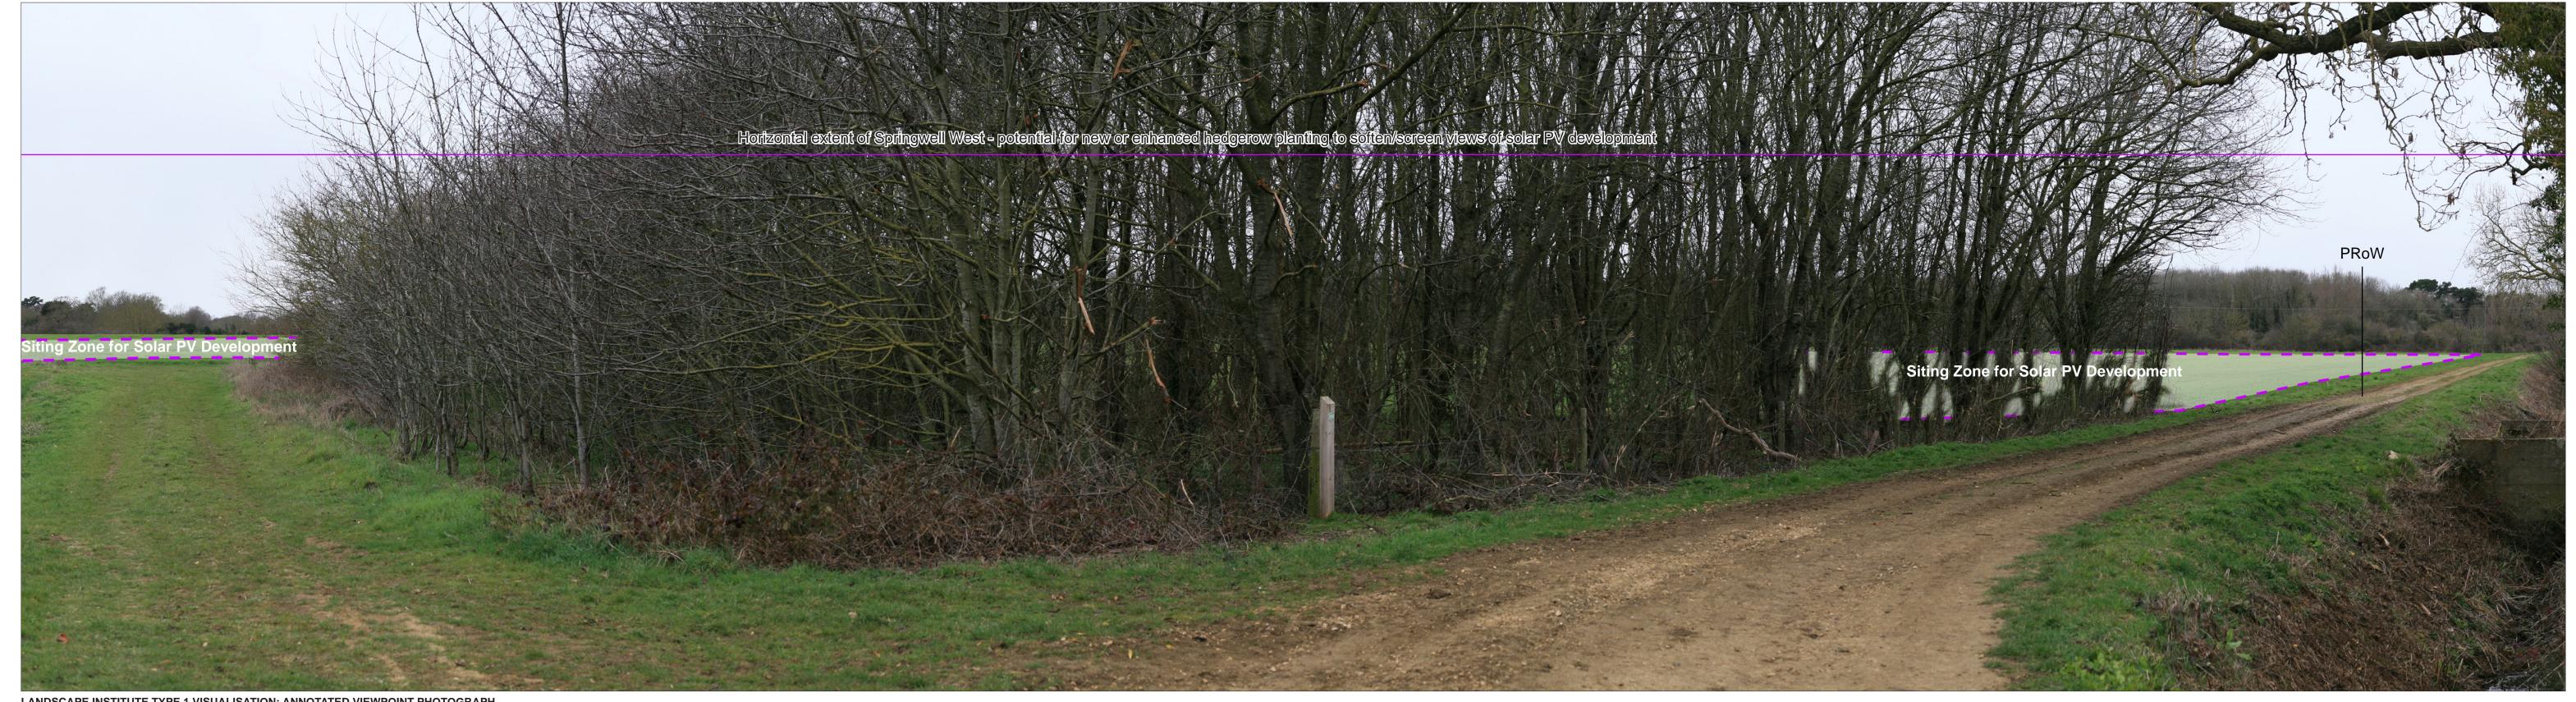

Binkey

Binkey

The Port Port

The P

visualisation is a cylindrical projection panorama: It provides landscape and visual context only, data has been output directly from the wireline model; It ignores screening effects of woodland and intervening others.

is data has been output directly from the wireline model; It ignores screening effects of woodland and ner intervening object, directions given as bearings relative to Grid North (BNG). cation map scale: 1:25,000. Grid Reference: Ground Height: Horizontal Field of View: Vertical Field of View: Viewing Distance: 508662E 360144N 9.3m AOD 90° 24° Camera:
Lens:
Camera Height:
Photography Date:
Photography Time:
Enlargement Factor:

Canon EOS 5D 50mm Fixed Focal Length 1.5m 15/02/2023 12:23

Springwell West
Springwell Centra
Springwell East

Springwell Solar Farm

DOCUMENT:
PRELIMINARY ENVIRONMENTAL INFORMATION REPORT
TITLE:
VIEWPOINT 2a: Jct of BLN/4/3, BLN/4/2 and BLN/738/1