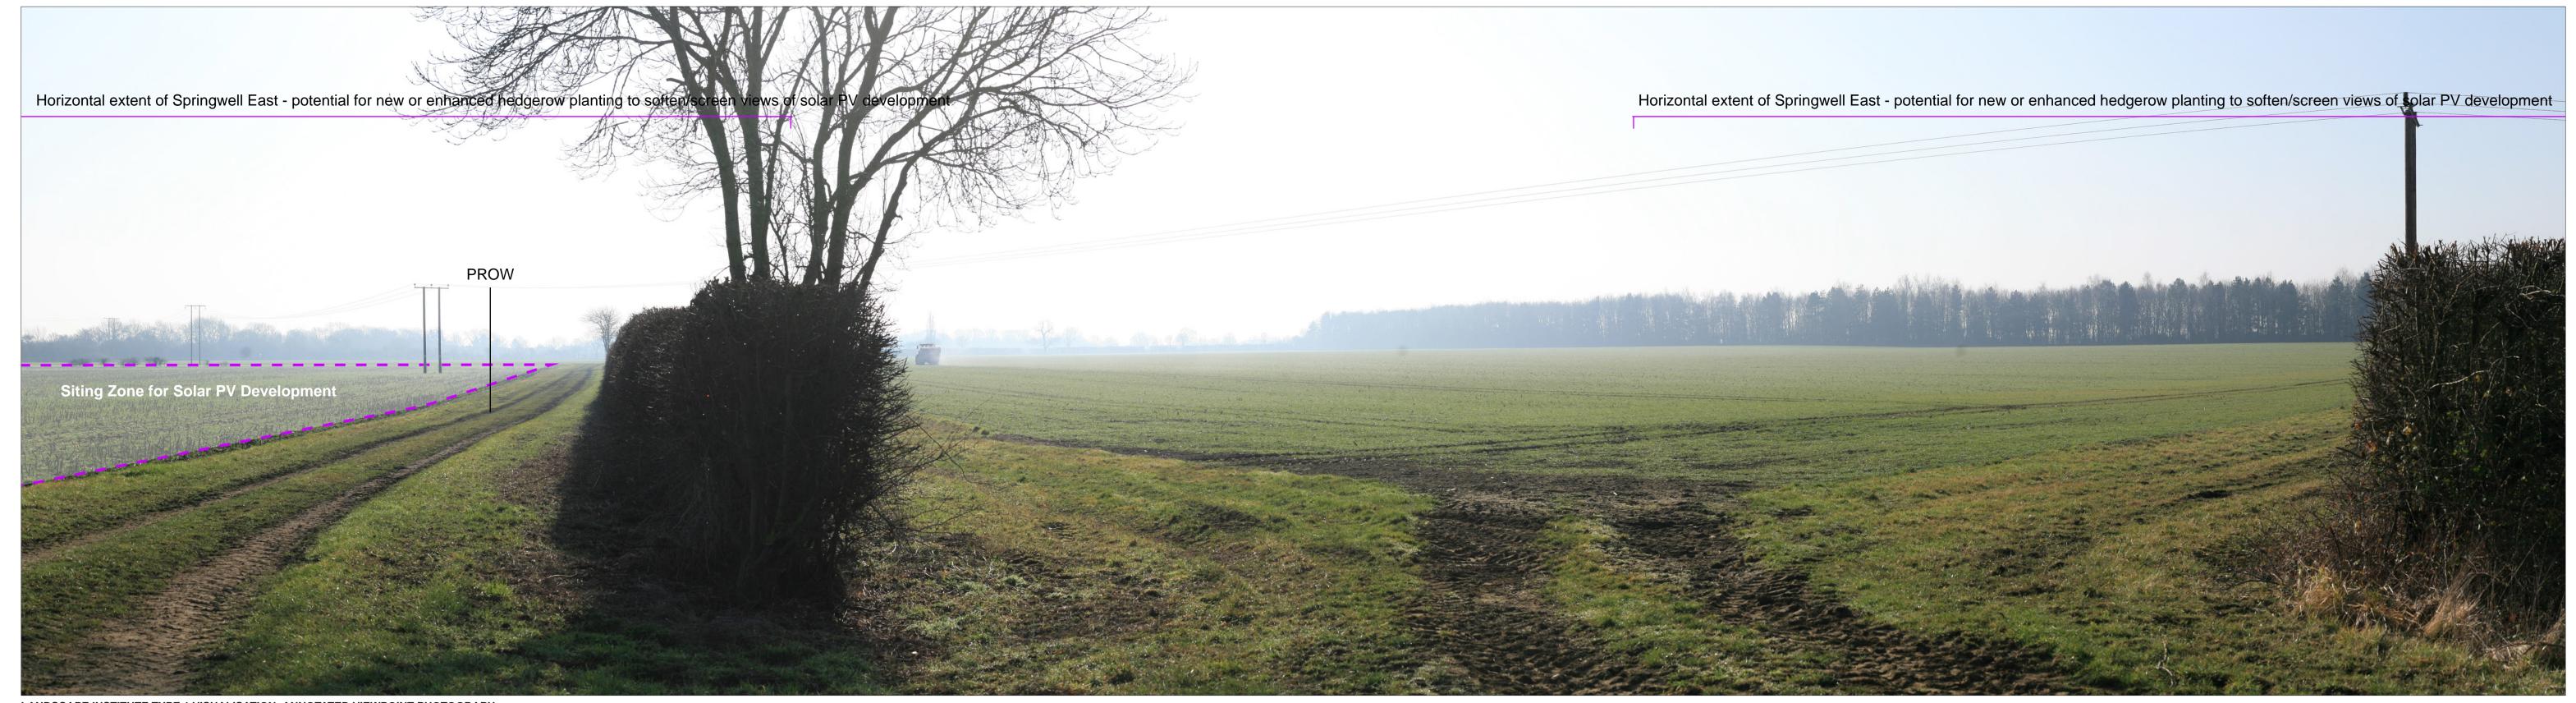

 Grid Reference:
 509001E 359249N

 Ground Height:
 13.53m AOD

 Horizontal Field of View:
 90°

 Vertical Field of View:
 24°

 Viewing Distance:
 522mm

Camera:
Lens:
Camera Height:
Photography Date:
Photography Time:
Enlargement Factor:

Canon EOS 5D 50mm Fixed Focal Length 1.5m 15/02/2023 11:52 Springwell West
Springwell Central
Springwell East

Springwell Solar Farm

DOCUMENT:
PRELIMINARY ENVIRONMENTAL INFORMATION REPORT
TITLE:

VIEWPOINT 3a: Jct of Scop/738/1 and Scop/8/1