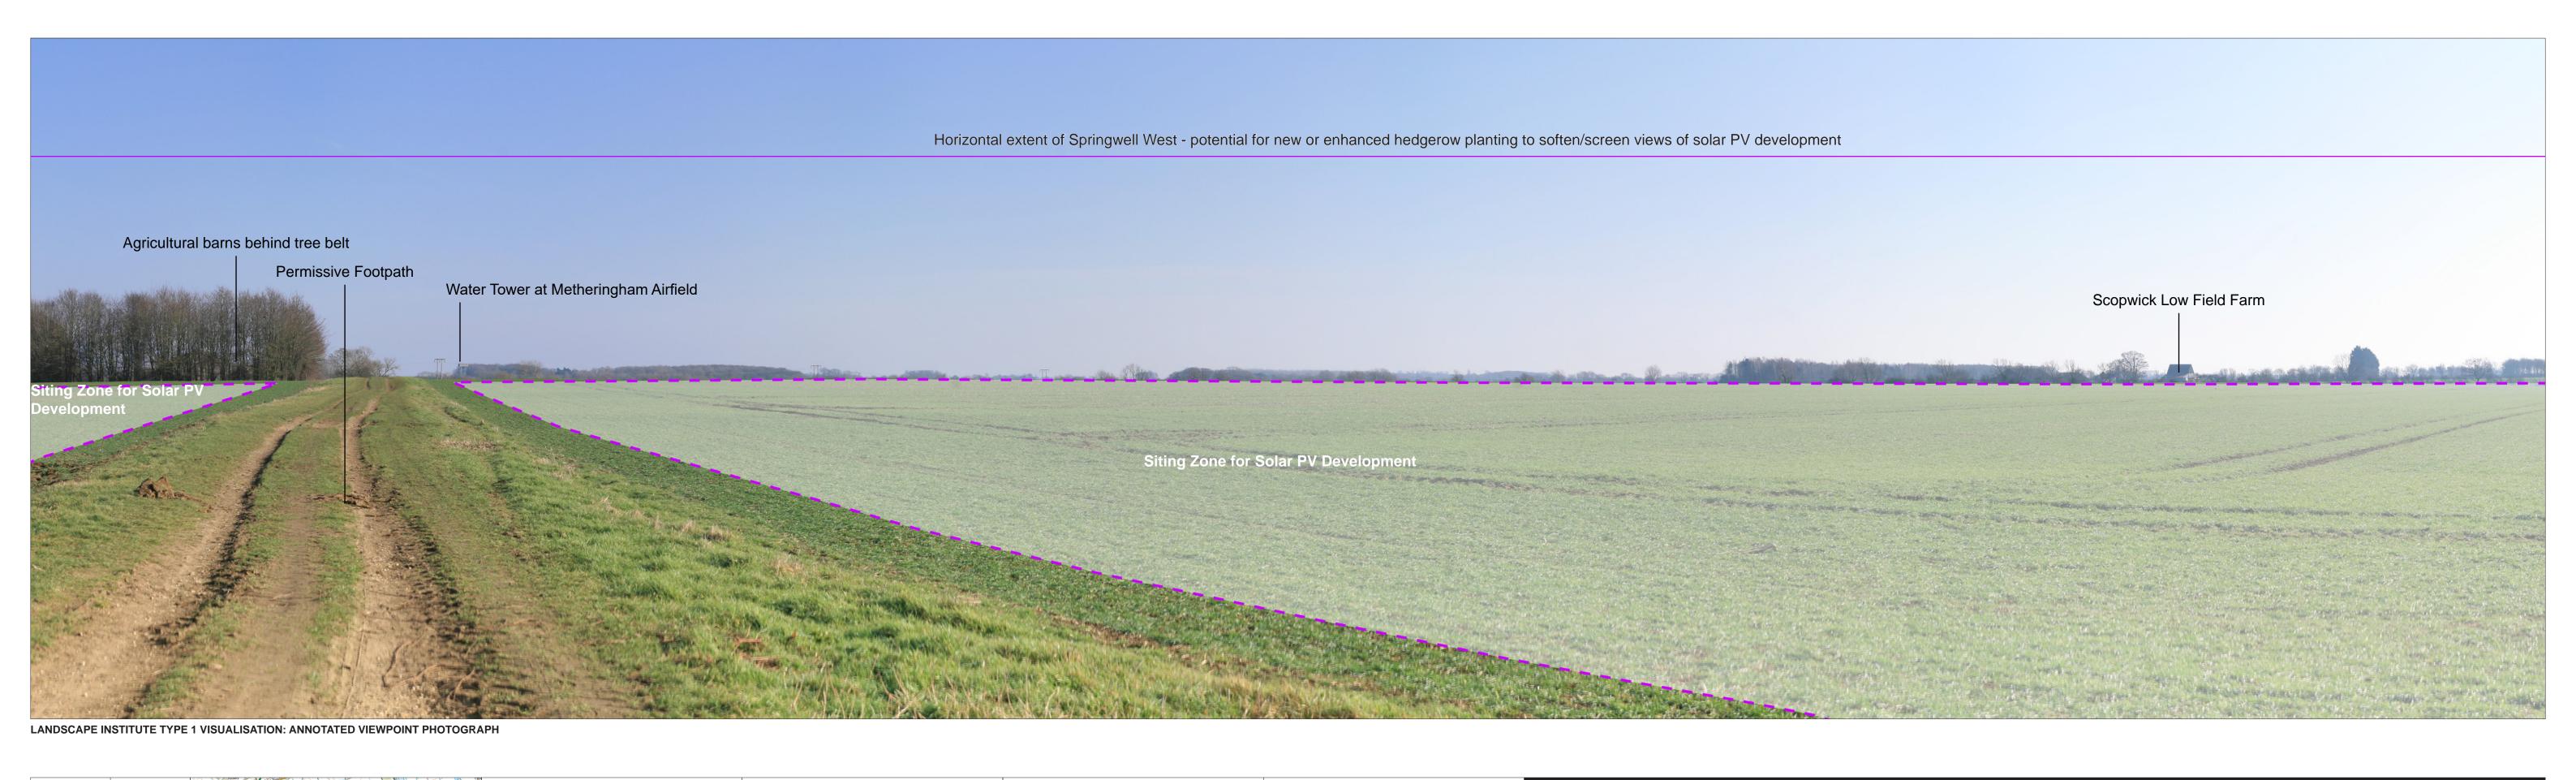

Date
July 2023

Image Size

QA

0297-overlays\_VP01-to-VP14

) This visualisation is a cylindrical projection panorama; It provides landscape and visual context only.
) This data has been output directly from the wireline model; It ignores screening effects of woodland and other intervening objects.
) All directions given as bearings relative to Grid North (BNG).

 Grid Reference:
 509001E 359249N

 Ground Height:
 13.53m AOD

 Horizontal Field of View:
 90°

 Vertical Field of View:
 24°

 Viewing Distance:
 522mm

Camera:
Lens:
Camera Height:
Photography Date:
Photography Time:
Enlargement Factor:

Canon EOS 5D 50mm Fixed Focal Length 1.5m 15/02/2023 11:52 Springwell West
Springwell Central
Springwell East

Springwell Solar Farm

DOCUMENT:
PRELIMINARY ENVIRONMENTAL INFORMATION REPORT
TITLE:

VIEWPOINT 3a: Jct of Scop/738/1 and Scop/8/1