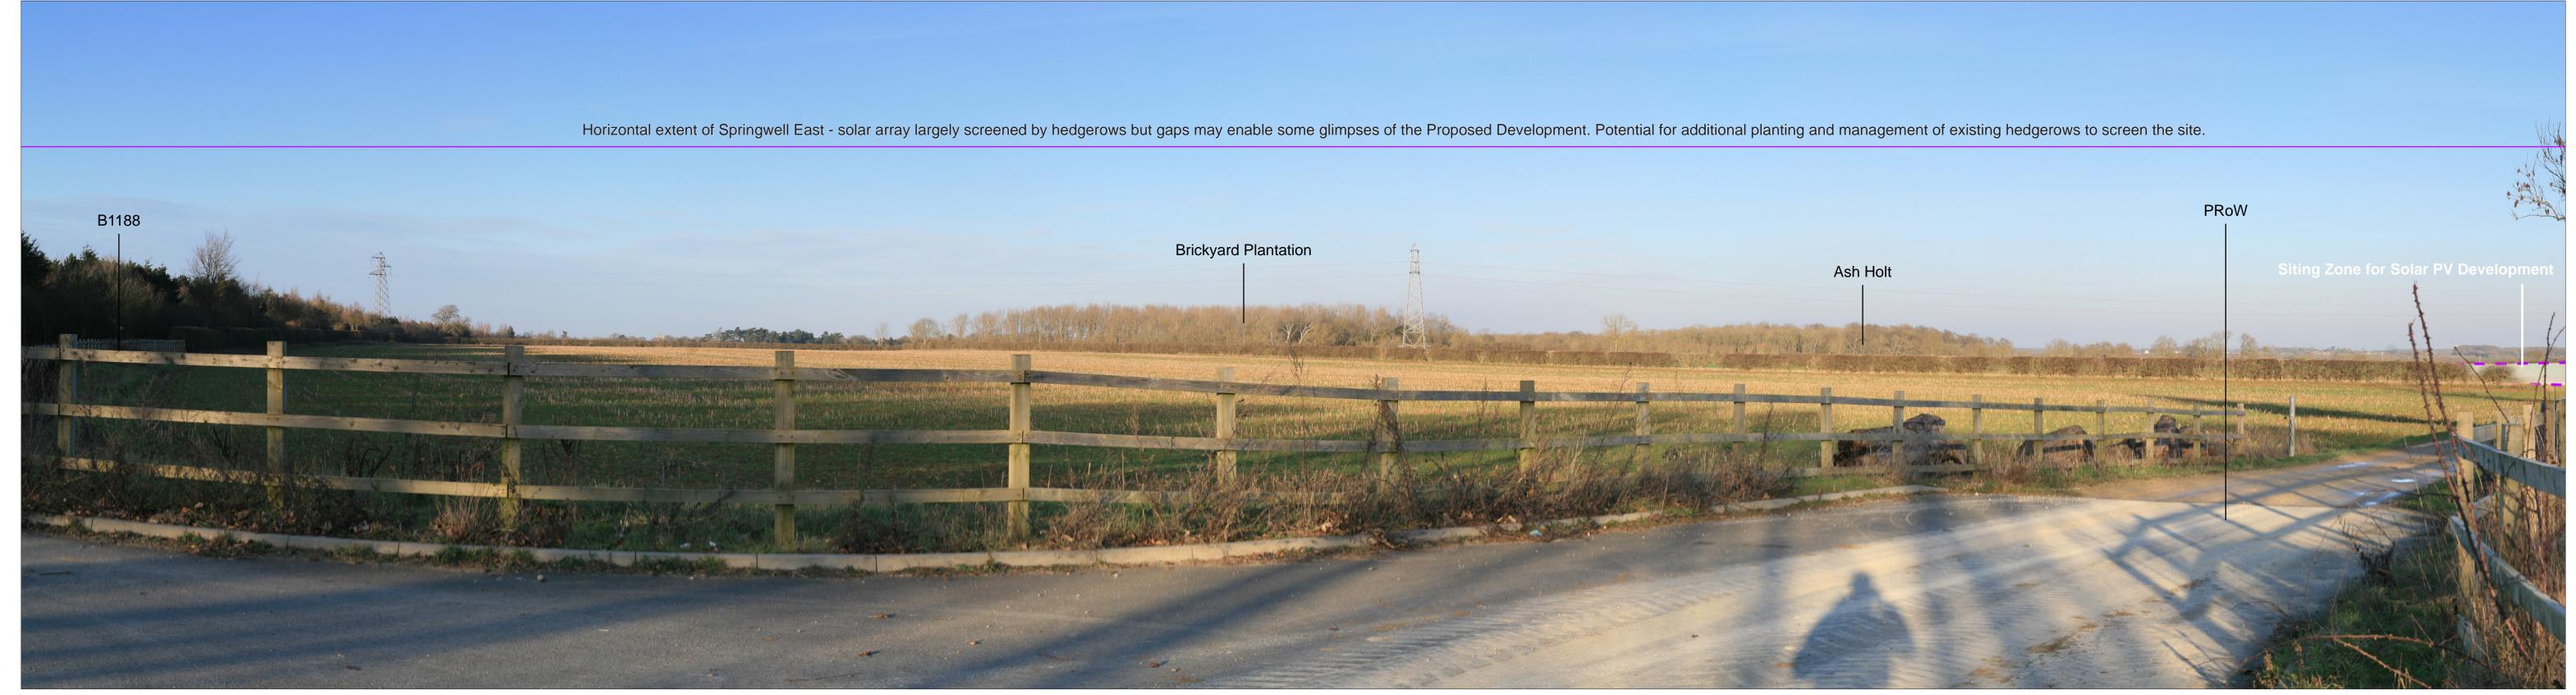

506649E 358523N 37.05m AOD 90°

Camera Height:
Photography Date:
Photography Time:
Enlargement Factor:

07/02/2023 15:44

50mm Fixed Focal Length

Springwell Central Springwell East

Springwell Solar Farm

DOCUMENT:
PRELIMINARY ENVIRONMENTAL INFORMATION REPORT
TITLE: VIEWPOINT 11a: B1188 jct with Bloxholm Lane - east side of junction

LANDSCAPE INSTITUTE TYPE 1 VISUALISATION: ANNOTATED VIEWPOINT PHOTOGRAPH

| Date          | l Бу           |      |
|---------------|----------------|------|
| July 2023     | EF             |      |
| Image Size    | QA             | 1    |
| 820 x 222mm   | DT             | 1    |
| Paper Size    | Rev            | 1    |
| 840 x 297mm   | -              | Lang |
| 0297-overlays | \/D01_to_\/D14 | -    |