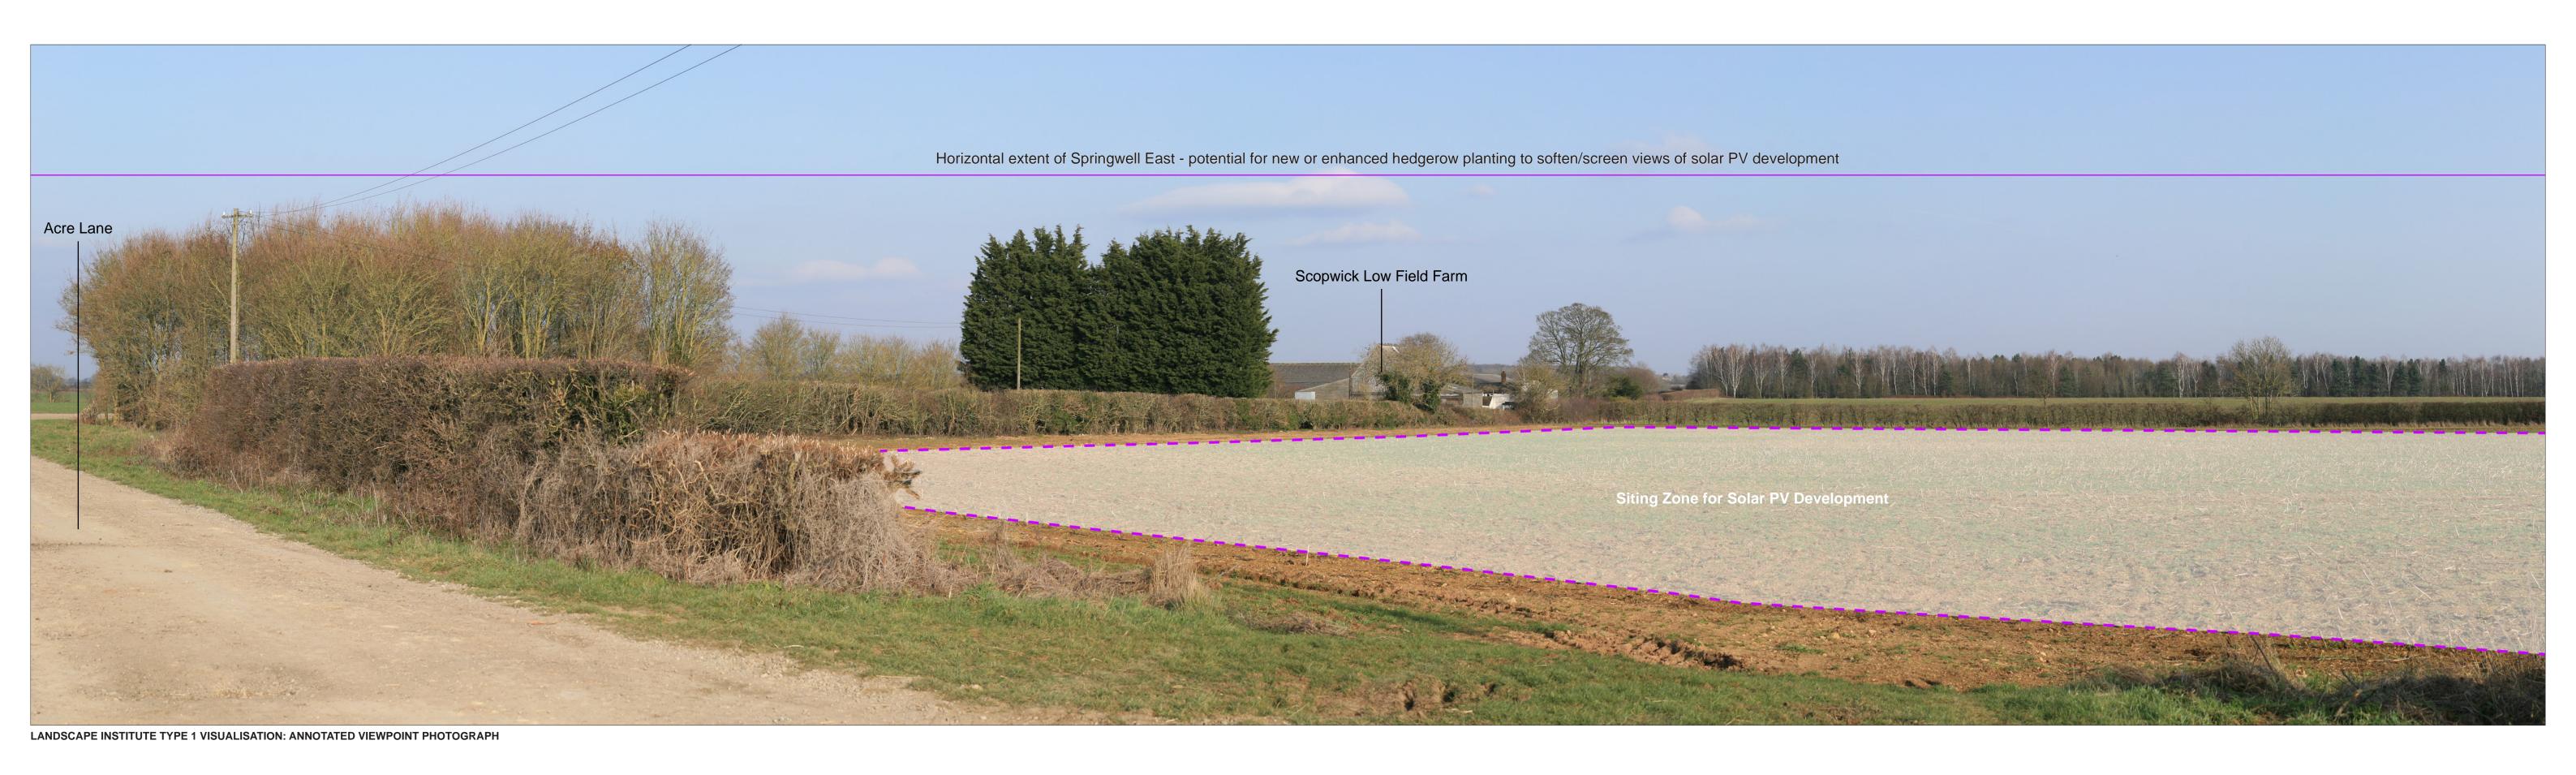

Springwell East

Springwell Solar Farm PRELIMINARY ENVIRONMENTAL INFORMATION REPORT VIEWPOINT 6a: Jct of Bridleway Scop/1135/4 and Acre Lane (Restricted Byway )

| Date<br>July 2023         | By<br>EF     | The state of the s | No<br>1) |
|---------------------------|--------------|--------------------------------------------------------------------------------------------------------------------------------------------------------------------------------------------------------------------------------------------------------------------------------------------------------------------------------------------------------------------------------------------------------------------------------------------------------------------------------------------------------------------------------------------------------------------------------------------------------------------------------------------------------------------------------------------------------------------------------------------------------------------------------------------------------------------------------------------------------------------------------------------------------------------------------------------------------------------------------------------------------------------------------------------------------------------------------------------------------------------------------------------------------------------------------------------------------------------------------------------------------------------------------------------------------------------------------------------------------------------------------------------------------------------------------------------------------------------------------------------------------------------------------------------------------------------------------------------------------------------------------------------------------------------------------------------------------------------------------------------------------------------------------------------------------------------------------------------------------------------------------------------------------------------------------------------------------------------------------------------------------------------------------------------------------------------------------------------------------------------------------|----------|
| Image Size<br>820 x 222mm | QA<br>DT     | Some Lawred farm 59                                                                                                                                                                                                                                                                                                                                                                                                                                                                                                                                                                                                                                                                                                                                                                                                                                                                                                                                                                                                                                                                                                                                                                                                                                                                                                                                                                                                                                                                                                                                                                                                                                                                                                                                                                                                                                                                                                                                                                                                                                                                                                            | 2)       |
| Paper Size<br>840 x 297mm | Rev<br>-     |                                                                                                                                                                                                                                                                                                                                                                                                                                                                                                                                                                                                                                                                                                                                                                                                                                                                                                                                                                                                                                                                                                                                                                                                                                                                                                                                                                                                                                                                                                                                                                                                                                                                                                                                                                                                                                                                                                                                                                                                                                                                                                                                | 4)       |
| 0297-overlays_            | VP01-to-VP14 | (a) Superick Separate | Co<br>©  |

508239E 358901N 15.15m AOD 90°

Camera: Lens: Camera Height: Photography Date: Photography Time: Enlargement Factor:

Canon EOS 5D 50mm Fixed Focal Length 1.5m 15/02/2023 14:11

approx. 96%

Springwell Solar Farm

DOCUMENT:
PRELIMINARY ENVIRONMENTAL INFORMATION REPORT
TITLE: VIEWPOINT 6b: Jct of Bridleway Scop/1135/4 and Acre Lane (Restricted Byway)

LANDSCAPE INSTITUTE TYPE 1 VISUALISATION: ANNOTATED VIEWPOINT PHOTOGRAPH