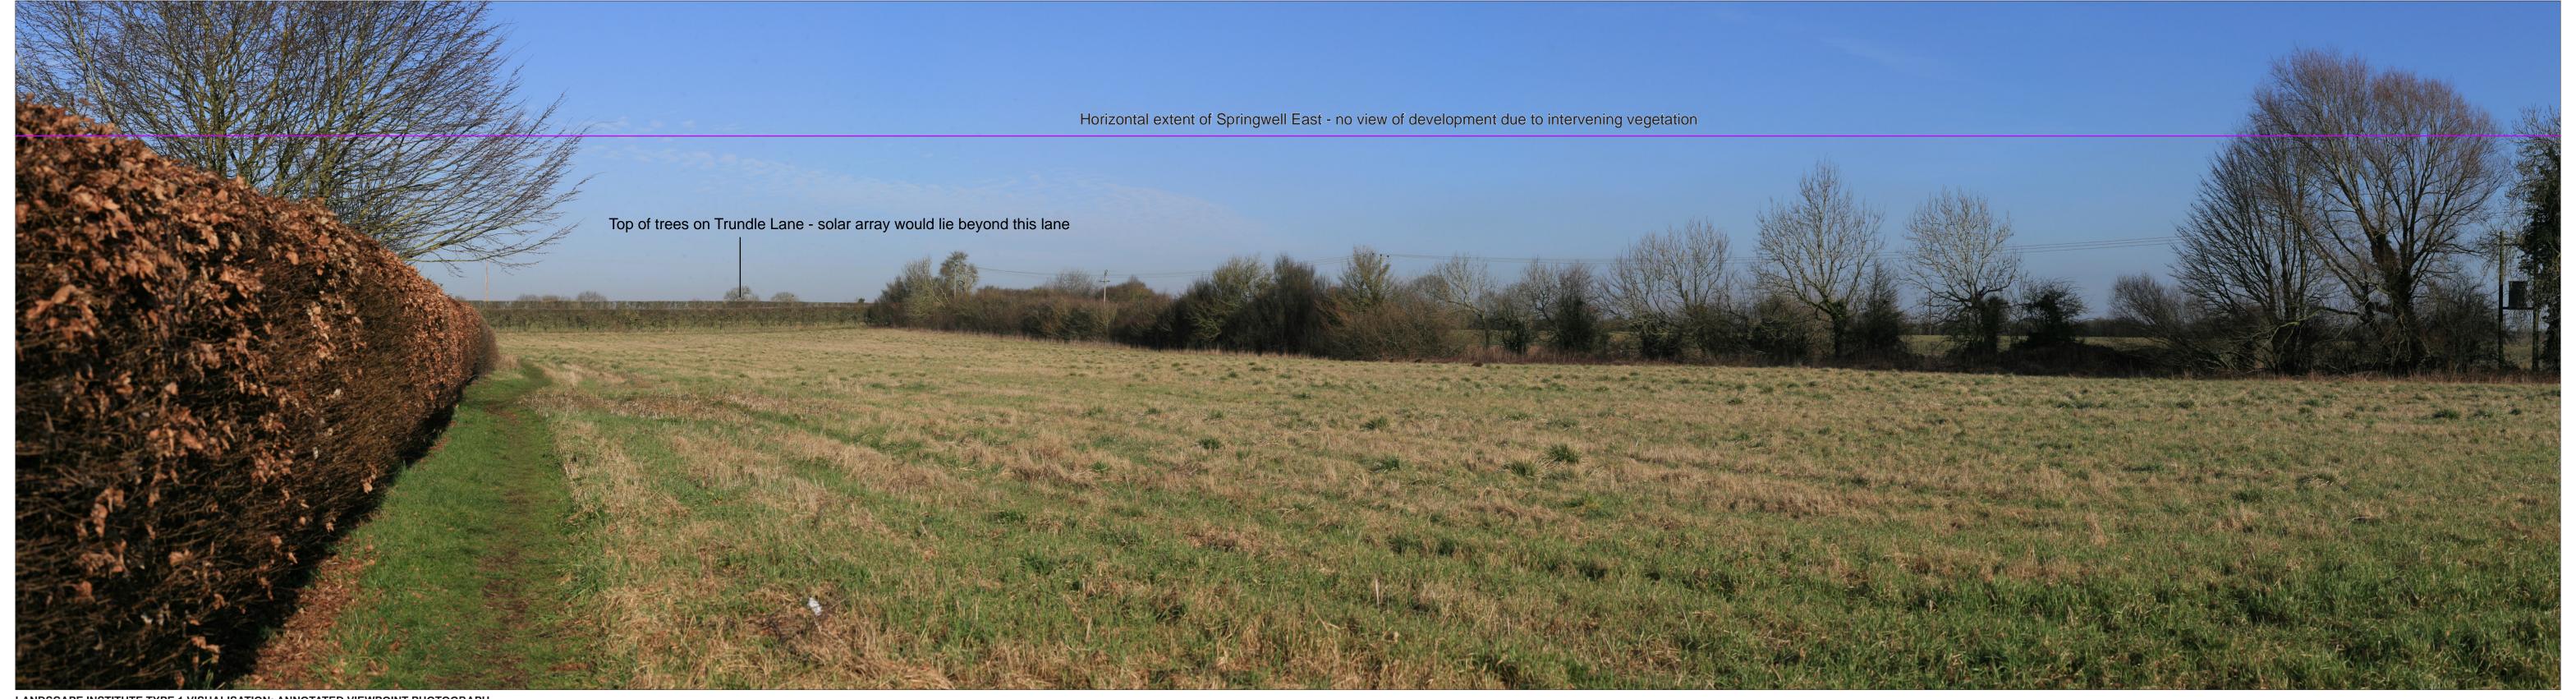

 Grid Reference:
 509001E 359249N

 Ground Height:
 13.53m AOD

 Horizontal Field of View:
 90°

 Vertical Field of View:
 24°

 Viewing Distance:
 522mm

Camera:
Lens:
Camera Height:
Photography Date:
Photography Time:
Enlargement Factor:

Canon EOS 5D 50mm Fixed Focal Length 1.5m 15/02/2023 11:52 Springwell West
Springwell Central
Springwell East

Springwell Solar Farm

DOCUMENT:
PRELIMINARY ENVIRONMENTAL INFORMATION REPORT
TITLE:

VIEWPOINT 3a: Jct of Scop/738/1 and Scop/8/1