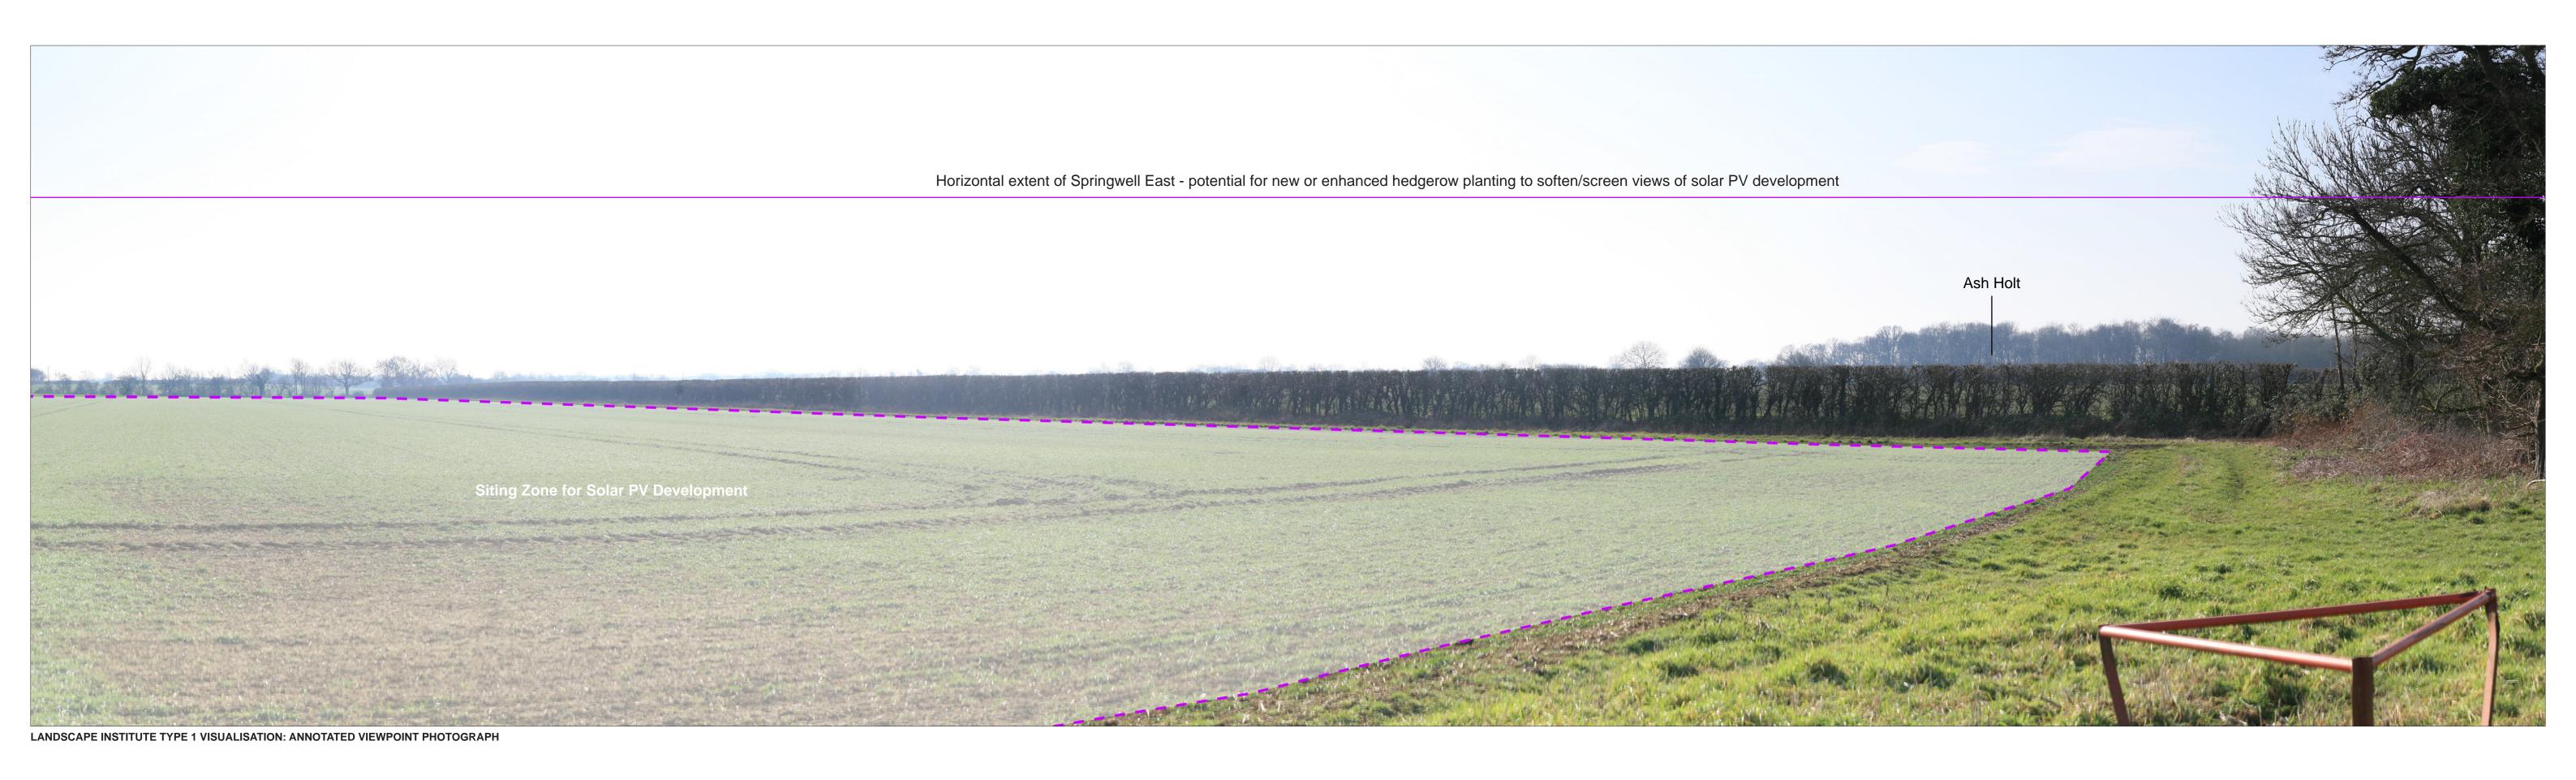

) This visualisation is a cylindrical projection panorama: It provides landscape and visual context only.
2) This data has been output directly from the wireline model; It ignores screening effects of woodland and other intervening objects.
3) All directions given as bearings relative to Grid North (BNG).
4) Location map scale: 1-25 000

Grid Reference: Ground Height: Horizontal Field of View: Vertical Field of View: Viewing Distance: 509001E 359249N 13.53m AOD 90° 24° 522mm Camera: Lens: Camera Height: Photography Date: Photography Time: Enlargement Factor: Canon EOS 5D 50mm Fixed Focal Lengt 1.5m 15/02/2023 11:52

Springwell West
Springwell Central
Springwell East

Springwell Solar Farm

DOCUMENT:
PRELIMINARY ENVIRONMENTAL INFORMATION REPORT
TITLE:

VIEWPOINT 3c: Jct of Scop/738/1 and Scop/8/1

LANDSCAPE INSTITUTE TYPE 1 VISUALISATION: ANNOTATED VIEWPOINT PHOTOGRAPH