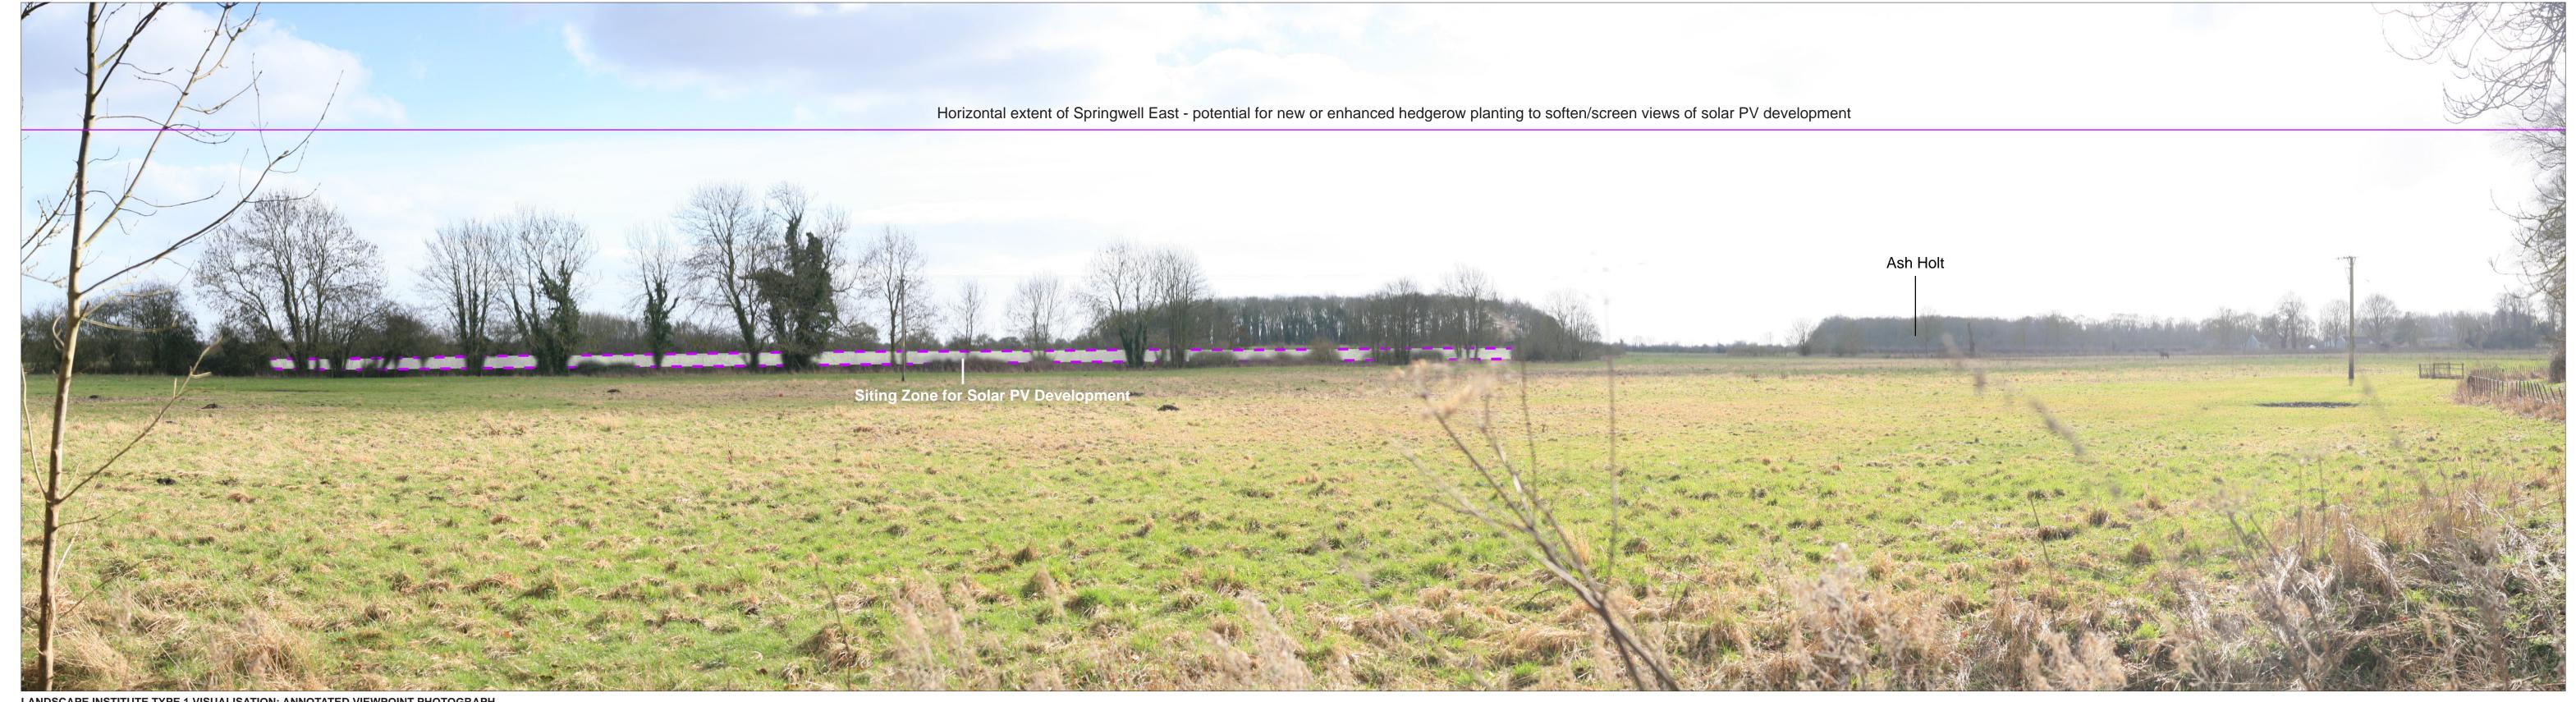

506649E 358523N 37.05m AOD 90°

Camera Height:
Photography Date:
Photography Time:
Enlargement Factor:

07/02/2023 15:44

50mm Fixed Focal Length

Springwell Central Springwell East

Springwell Solar Farm

DOCUMENT:
PRELIMINARY ENVIRONMENTAL INFORMATION REPORT
TITLE: VIEWPOINT 11a: B1188 jct with Bloxholm Lane - east side of junction