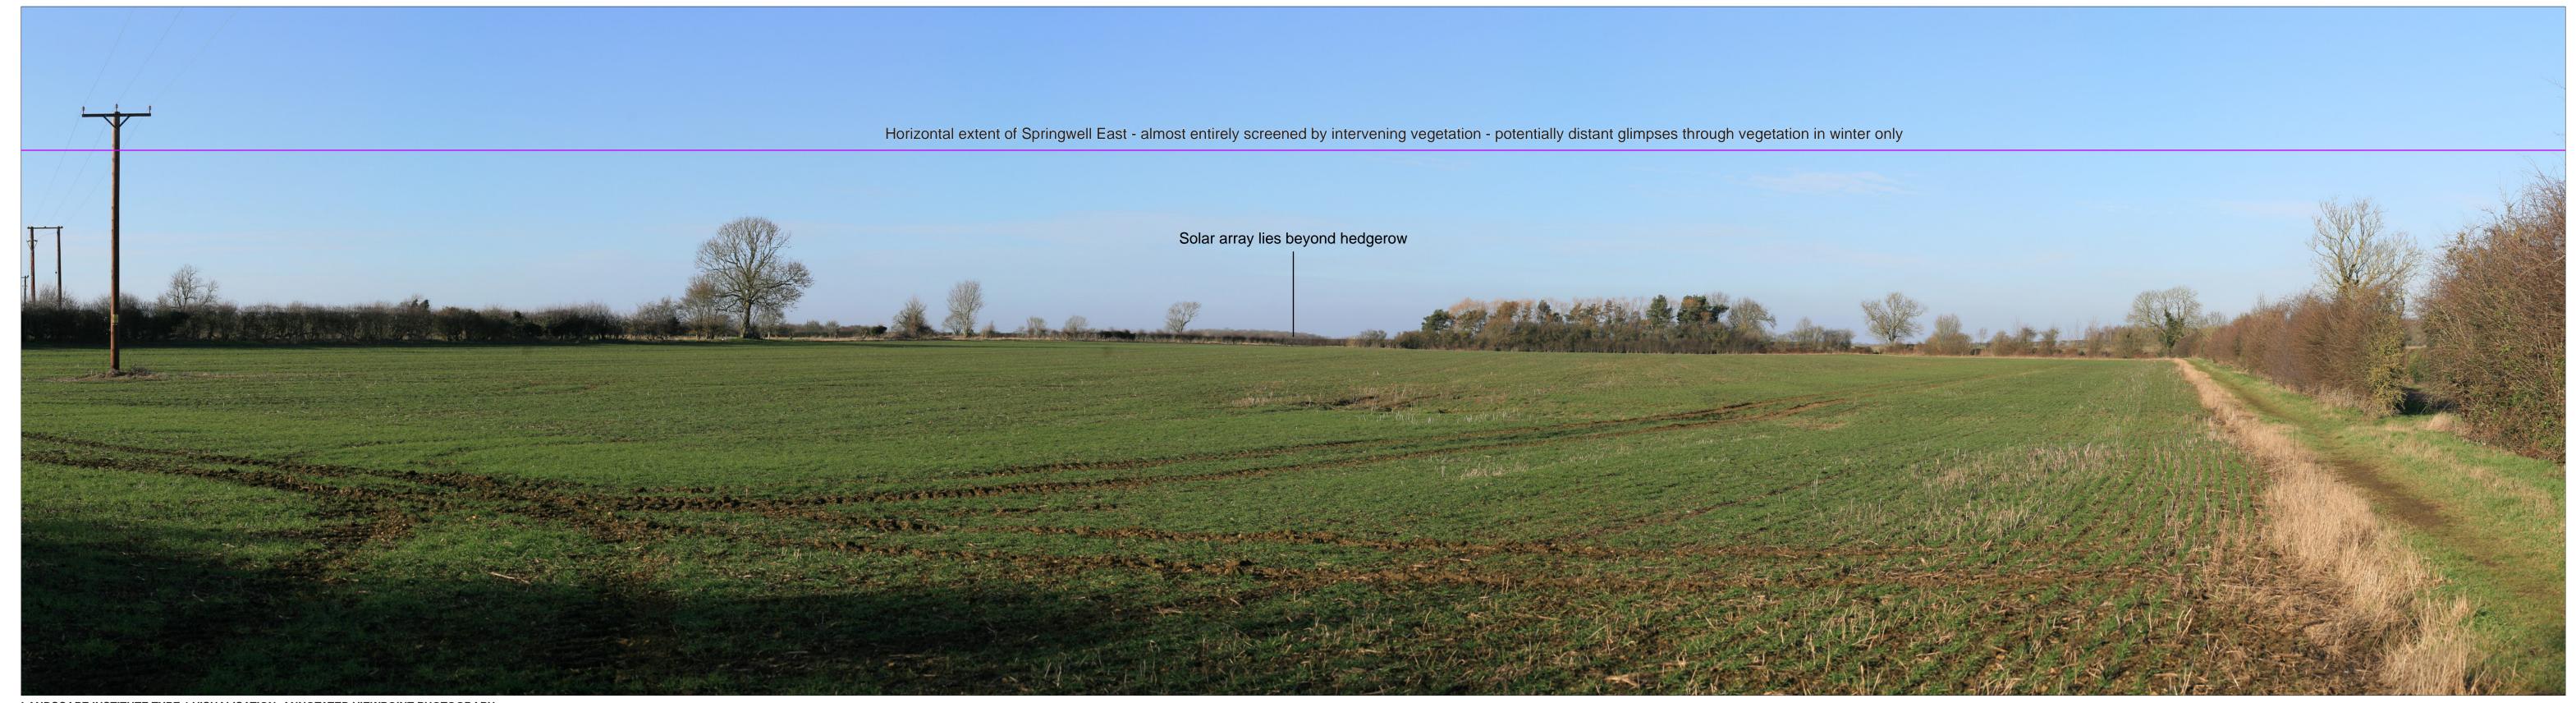

508016E 359686N 36.91m AOD

Camera: Lens: Camera Height: Photography Date: Photography Time: Enlargement Factor:

Springwell Central

Springwell Solar Farm

DOCUMENT:
PRELIMINARY ENVIRONMENTAL INFORMATION REPORT
TITLE: VIEWPOINT 7a: Permissive Path Between Scop /1134/1 and BLN/4/2

| Date July 2023                                | By<br>FF        | Blankney Blankney                                         | Notes:                                                                                                                                                                                                                                                                                                                                               | Viewpoint Information:                                                                                         |                                                      | Photography Information:                                                             |                                                                                       | Key: |                                                    | Springwell Solar Farm                                          |
|-----------------------------------------------|-----------------|-----------------------------------------------------------|------------------------------------------------------------------------------------------------------------------------------------------------------------------------------------------------------------------------------------------------------------------------------------------------------------------------------------------------------|----------------------------------------------------------------------------------------------------------------|------------------------------------------------------|--------------------------------------------------------------------------------------|---------------------------------------------------------------------------------------|------|----------------------------------------------------|----------------------------------------------------------------|
| Image Size 820 x 222mm Paper Size 840 x 297mm | QA<br>DT<br>Rev | Per Cit Materials 2 192 1920 1920 1920 1920 1920 1920 192 | 1) This visualisation is a cylindrical projection panorama; It provides landscape and visual context only. 2) This data has been output directly from the wireline model: It ignores screening effects of woodland and other intervening objects. 3) All directions given as bearings relative to Grid North (BNG). 4) Location map scale: 1:25,000. | Grid Reference:<br>Ground Height:<br>Horizontal Field of View:<br>Vertical Field of View:<br>Viewing Distance: | 508016E 359686N<br>36.91m AOD<br>90°<br>24°<br>522mm | Camera: Lens: Camera Height: Photography Date: Photography Time: Enlargement Factor: | Canon EOS 5D<br>50mm Fixed Focal Length<br>1.5m<br>15/02/2023<br>13:00<br>approx. 96% |      | Springwell West Springwell Central Springwell East | DOCUMENT: PRELIMINARY ENVIRONMENTAL INFORMATION REPORT TITLE:  |
| 0297-overlays_VP01-t                          | to-VP14         | Button Co.                                                | © Crown copyright, All rights reserved. 2023 Licence number 100020565                                                                                                                                                                                                                                                                                |                                                                                                                |                                                      |                                                                                      | • •                                                                                   |      |                                                    | VIEWPOINT 7b: Permissive Path Between Scop /1134/1 and BLN/4/2 |