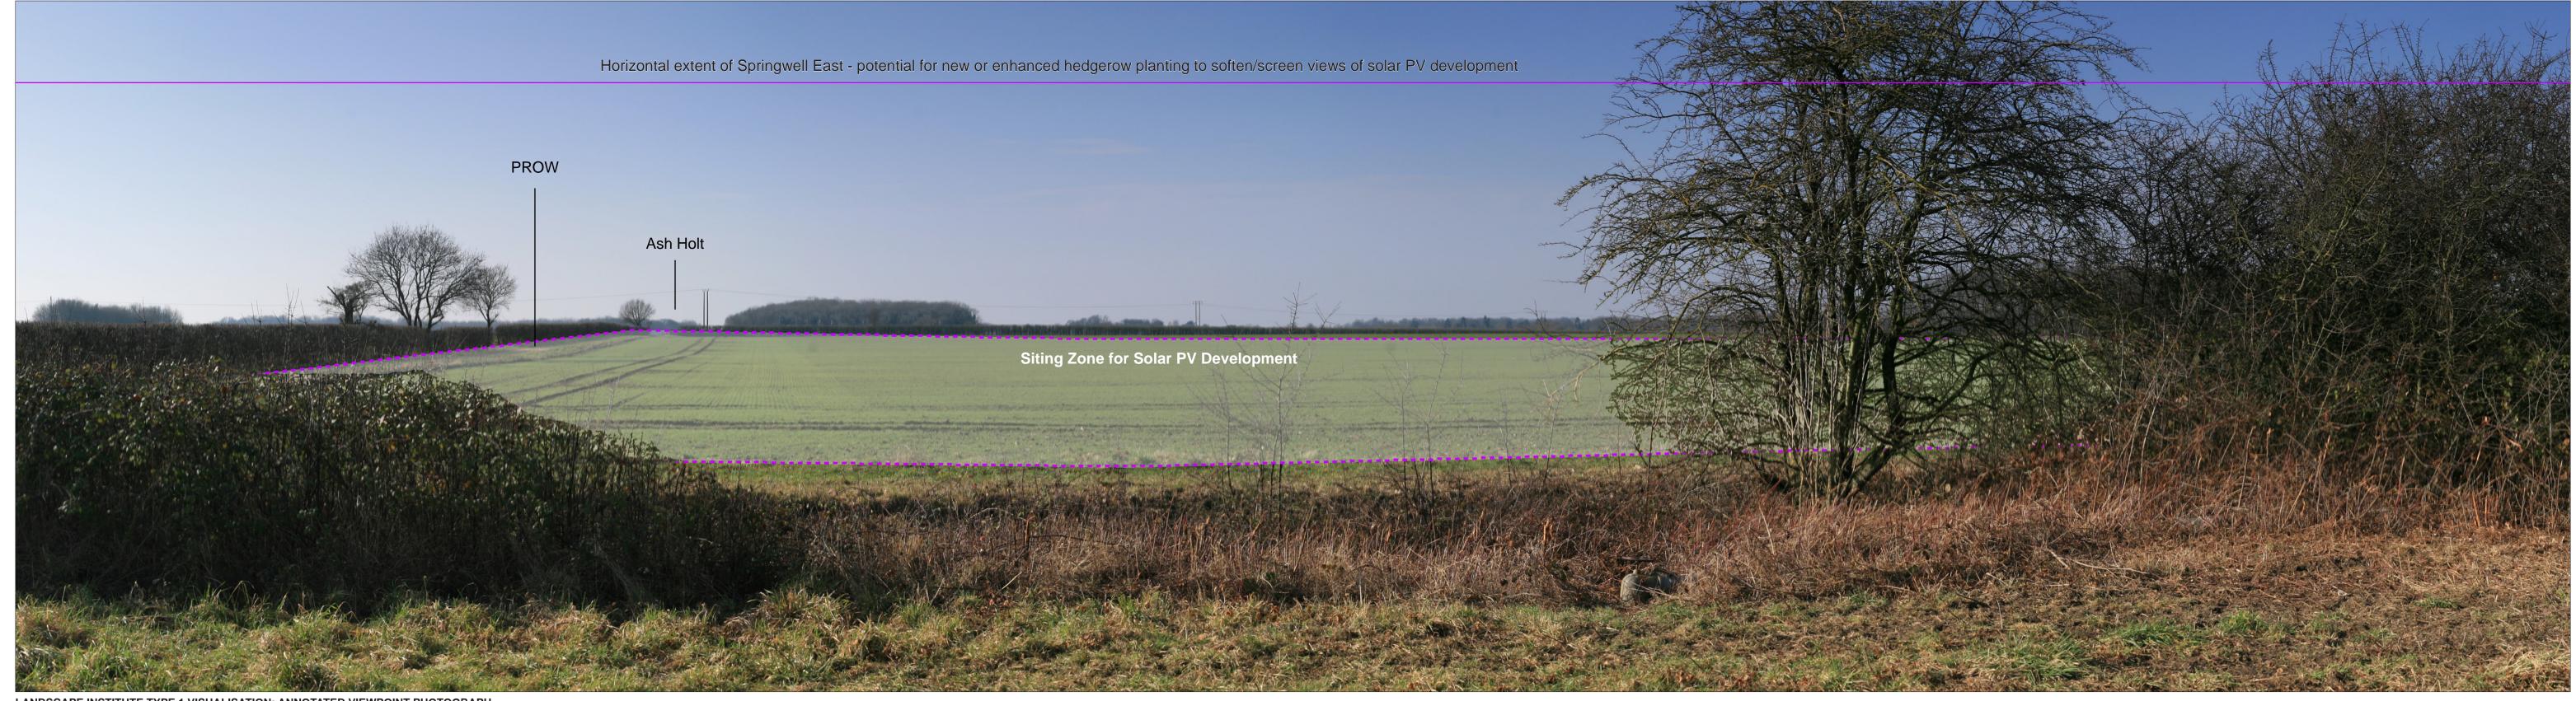

 Grid Reference:
 509001E 359249N

 Ground Height:
 13.53m AOD

 Horizontal Field of View:
 90°

 Vertical Field of View:
 24°

 Viewing Distance:
 522mm

Camera:
Lens:
Camera Height:
Photography Date:
Photography Time:
Enlargement Factor:

Canon EOS 5D 50mm Fixed Focal Length 1.5m 15/02/2023 11:52 Springwell West
Springwell Central
Springwell East

Springwell Solar Farm

DOCUMENT:
PRELIMINARY ENVIRONMENTAL INFORMATION REPORT
TITLE:

VIEWPOINT 3a: Jct of Scop/738/1 and Scop/8/1