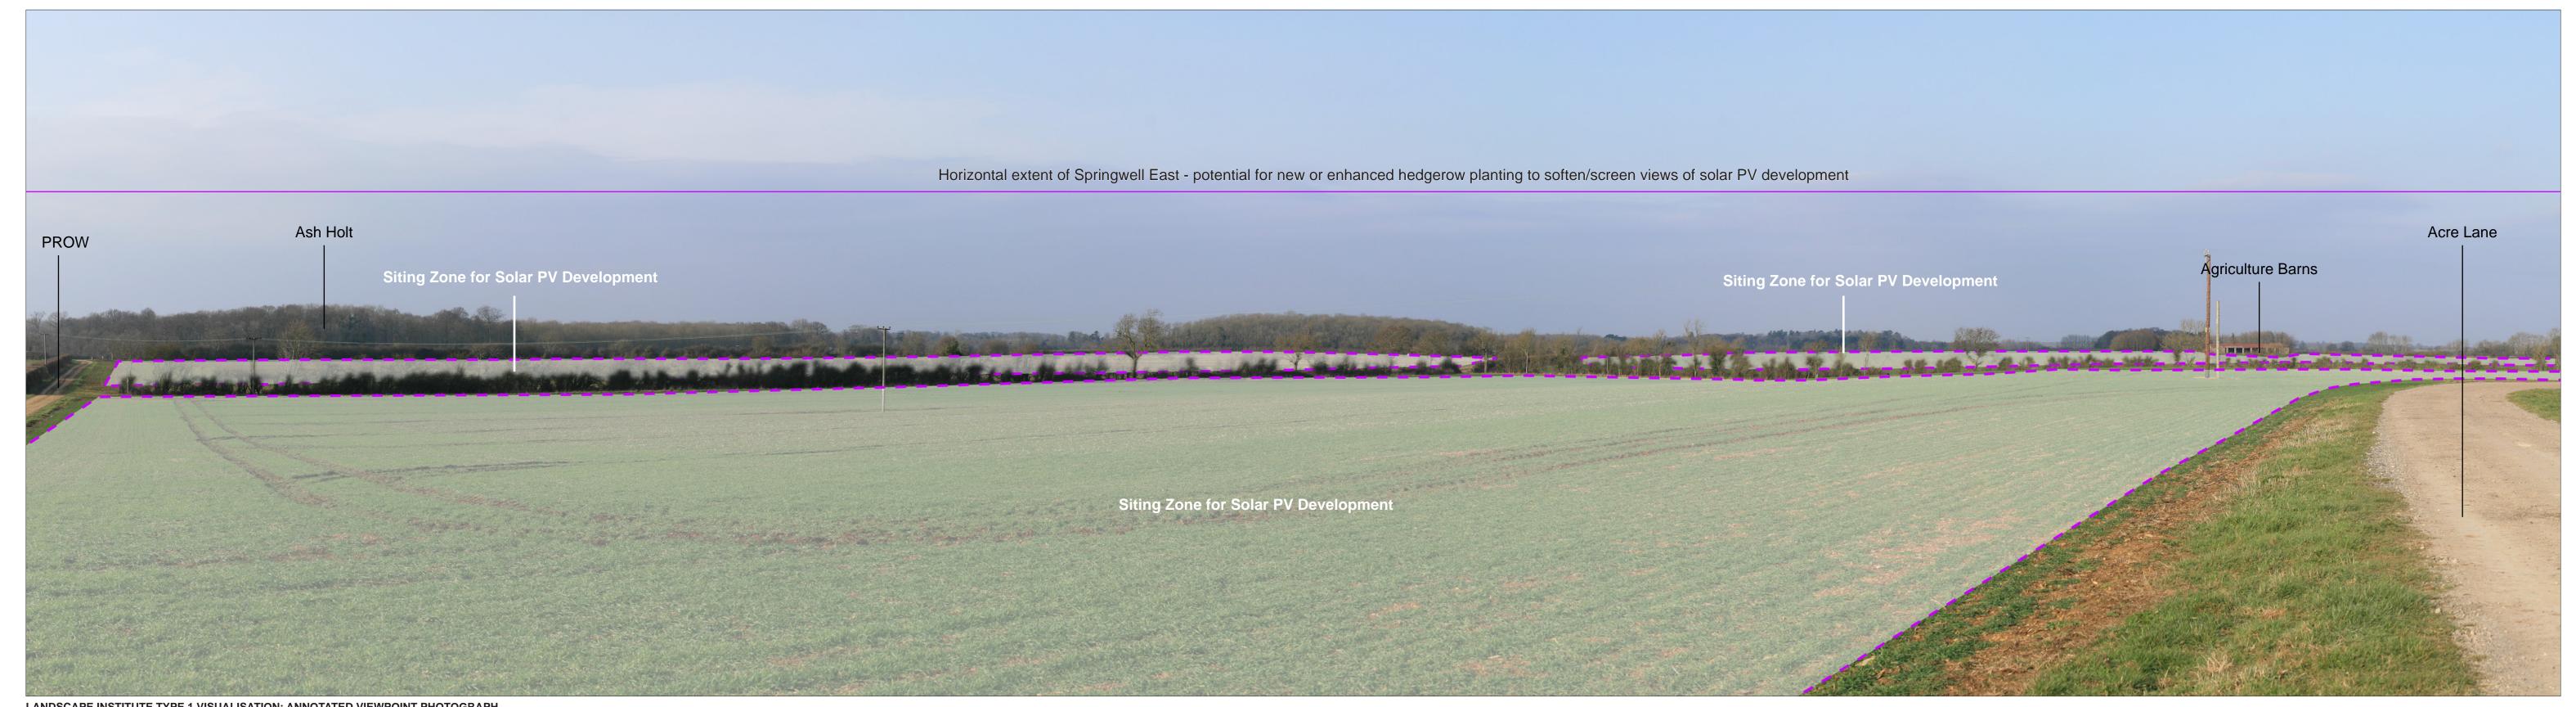

d and Grid Reference:
Ground Height:
Horizontal Field of View:
Vertical Field of View:
Viewing Distance:

507771E 360245N 30.96m AOD 90° 24° 522mm Camera:
Lens:
Camera Height:
Photography Date:
Photography Time:
Enlargement Factor:

n EOS 5D n Fixed Focal Length /2023

Springwell
Springwell

Springwell Solar Farm

DOCUMENT:
PRELIMINARY ENVIRONMENTAL INFORMATION REPORT
TITLE:

VIEWPOINT 8a: BLAN/4/2

0297-overlays\_VP01-to-VP14

Grid Reference: Ground Height:
Horizontal Field of View:
Vertical Field of View:
Viewing Distance: 507771E 360245N 30.96m AOD 90°