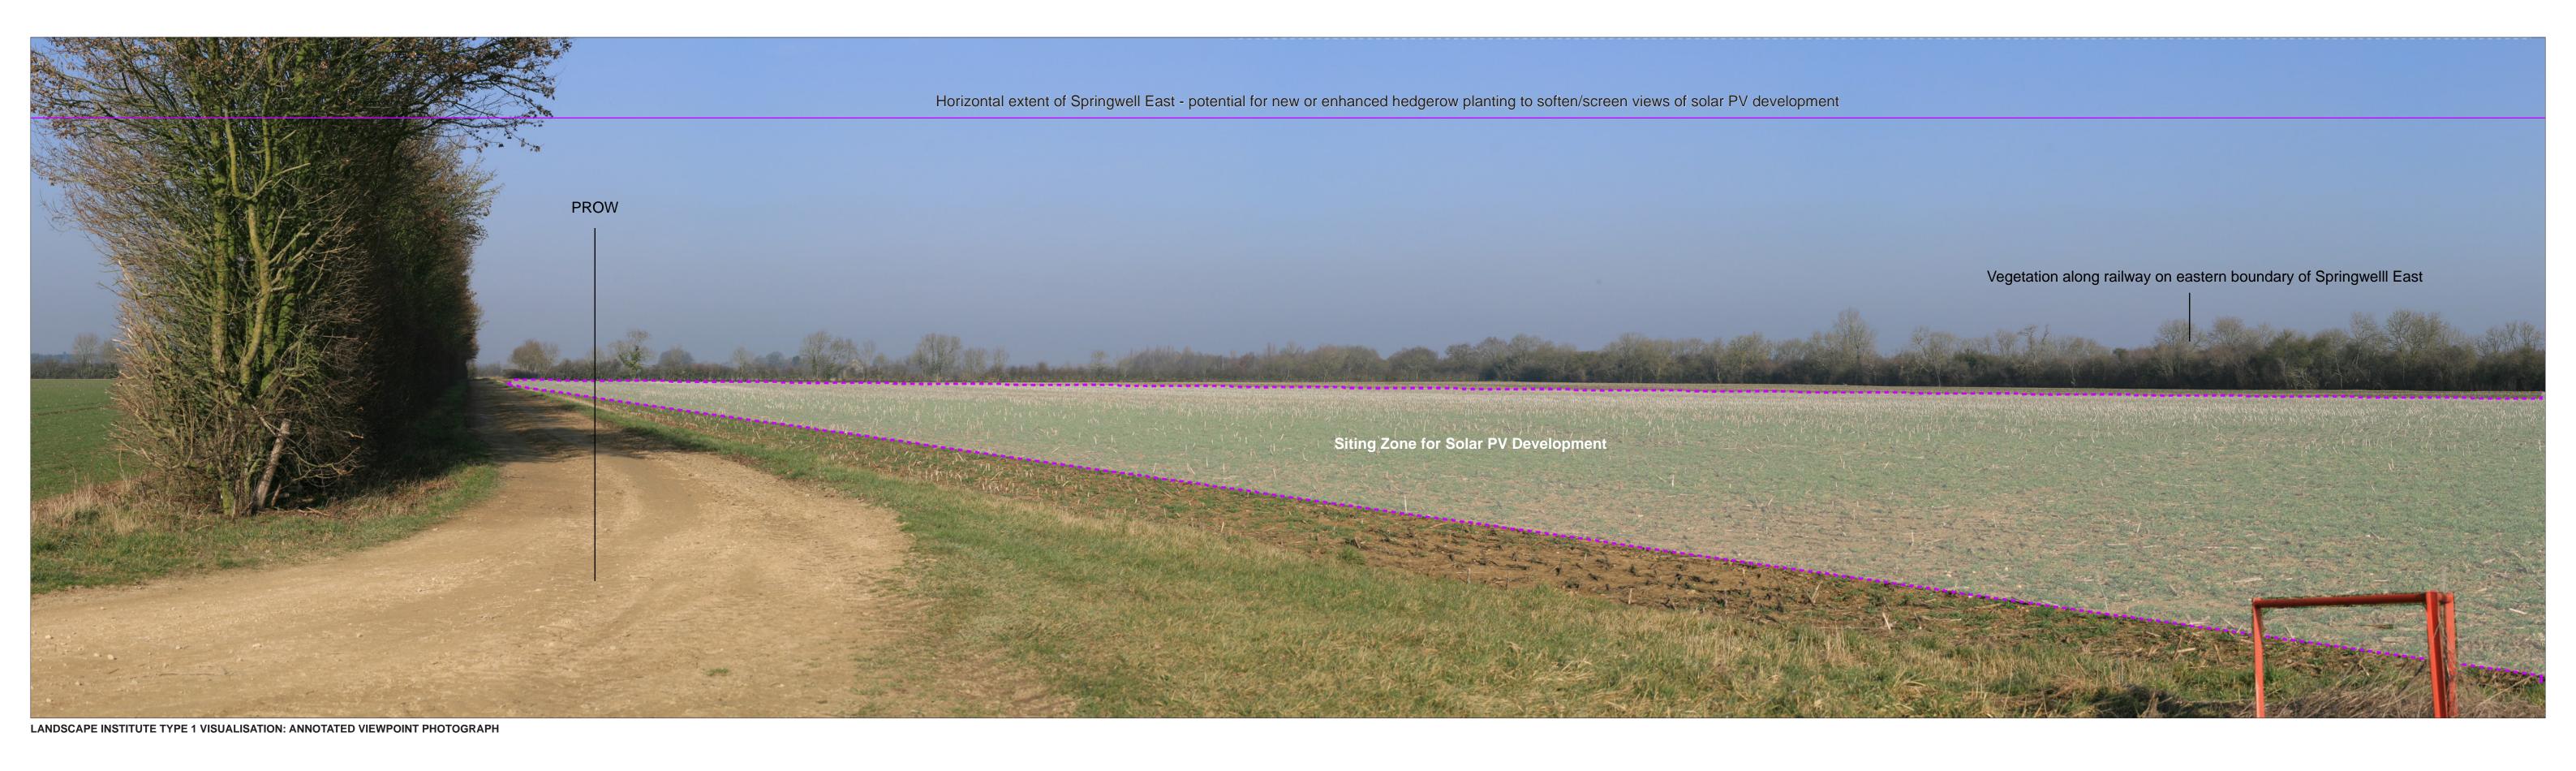

It directions given as bearings relative to Grid North (BNG).

Grid Reference:
Ground Height:
Horizontal Field of View:
Vertical Field of View:
Viewing Distance:

509001E 359249N 13.53m AOD 90° 24° 522mm Camera:
Lens:
Camera Height:
Photography Date:
Photography Time:
Enlargement Factor:

Re

Springwell W Springwell Ce Springwell Ea Springwell Solar Farm

DOCUMENT:
PRELIMINARY ENVIRONMENTAL INFORMATION REPORT
TITLE:

VIEWPOINT 3d: Jct of Scop/738/1 and Scop/8/1

|   | July 2023      | FF                   |                                                                                                                                                                                                                                                                                                                                                                                                                                                                                                                                                                                                                                                                                                                                                                                                                                                                                                                                                                                                                                                                                                                                                                                                                                                                                                                                                                                                                                                                                                                                                                                                                                                                                                                                                                                                                                                                                                                                                                                                                                                                                                                                | Notes.                      |
|---|----------------|----------------------|--------------------------------------------------------------------------------------------------------------------------------------------------------------------------------------------------------------------------------------------------------------------------------------------------------------------------------------------------------------------------------------------------------------------------------------------------------------------------------------------------------------------------------------------------------------------------------------------------------------------------------------------------------------------------------------------------------------------------------------------------------------------------------------------------------------------------------------------------------------------------------------------------------------------------------------------------------------------------------------------------------------------------------------------------------------------------------------------------------------------------------------------------------------------------------------------------------------------------------------------------------------------------------------------------------------------------------------------------------------------------------------------------------------------------------------------------------------------------------------------------------------------------------------------------------------------------------------------------------------------------------------------------------------------------------------------------------------------------------------------------------------------------------------------------------------------------------------------------------------------------------------------------------------------------------------------------------------------------------------------------------------------------------------------------------------------------------------------------------------------------------|-----------------------------|
|   | 3dly 2023      |                      |                                                                                                                                                                                                                                                                                                                                                                                                                                                                                                                                                                                                                                                                                                                                                                                                                                                                                                                                                                                                                                                                                                                                                                                                                                                                                                                                                                                                                                                                                                                                                                                                                                                                                                                                                                                                                                                                                                                                                                                                                                                                                                                                | <ol> <li>This vi</li> </ol> |
|   | Image Size     | QA                   | and the contract of the contra | <ol><li>This da</li></ol>   |
|   | 820 x 222mm    | DT                   | Pri Con Stopwish Stop | other in<br>3) All dire     |
| 1 | 5 0            |                      | Second Se | <ol><li>Location</li></ol>  |
|   | Paper Size     | Rev                  | Survey States Course States States                                                                                                                                                                                                                                                                                                                                                                                                                                                                                                                                                                                                                                                                                                                                                                                                                                                                                                                                                                                                                                                                                                                                                                                                                                                                                                                                                                                                                                                                                                                                                                                                                                                                                                                                                                                                                                                                                                                                                                                                                                                                                             |                             |
|   | 840 x 297mm    | -                    | Reside Farm                                                                                                                                                                                                                                                                                                                                                                                                                                                                                                                                                                                                                                                                                                                                                                                                                                                                                                                                                                                                                                                                                                                                                                                                                                                                                                                                                                                                                                                                                                                                                                                                                                                                                                                                                                                                                                                                                                                                                                                                                                                                                                                    |                             |
|   | 0297-overlays  | VP01-to-VP14         | tupin Corder March Krisby Green                                                                                                                                                                                                                                                                                                                                                                                                                                                                                                                                                                                                                                                                                                                                                                                                                                                                                                                                                                                                                                                                                                                                                                                                                                                                                                                                                                                                                                                                                                                                                                                                                                                                                                                                                                                                                                                                                                                                                                                                                                                                                                | Contains (                  |
|   | 0277 Overidys_ | _ V I O I LO V I I T | Conds Familio Conds Familio Conds                                                                                                                                                                                                                                                                                                                                                                                                                                                                                                                                                                                                                                                                                                                                                                                                                                                                                                                                                                                                                                                                                                                                                                                                                                                                                                                                                                                                                                                                                                                                                                                                                                                                                                                                                                                                                                                                                                                                                                                                                                                                                              | □ Crown c                   |