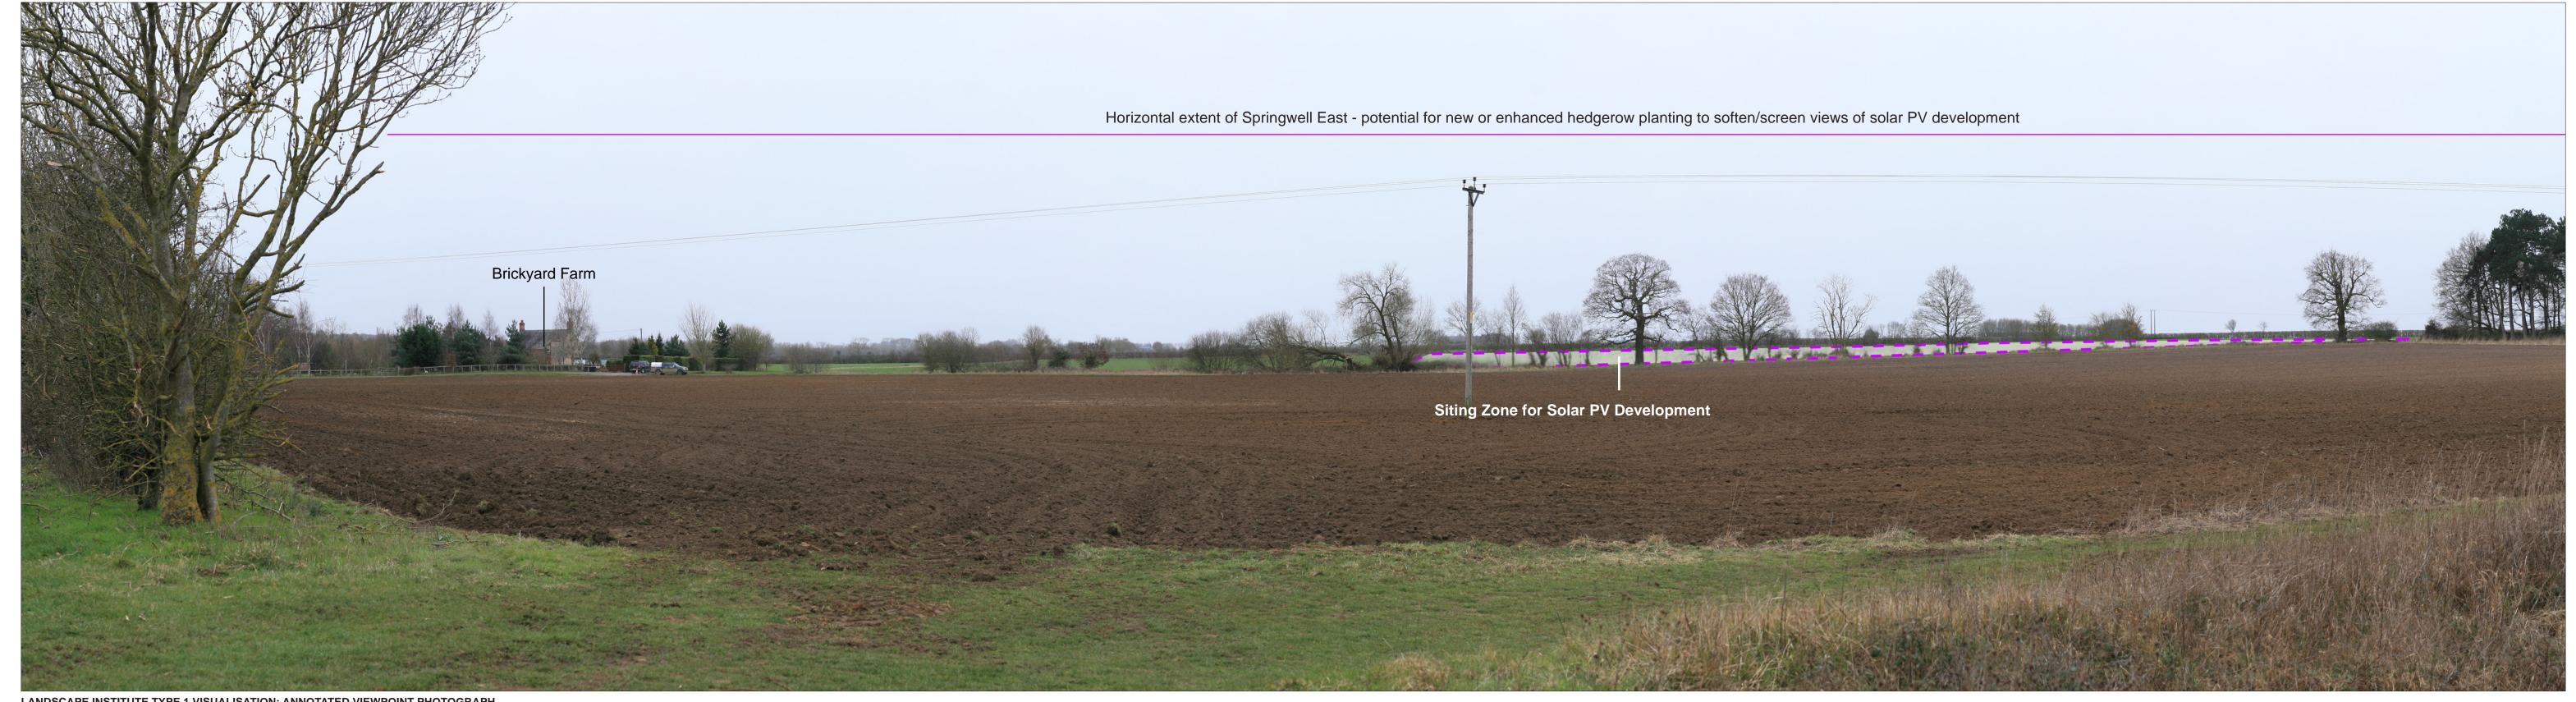

VIEWPOINT 14a: Blankney Walks Lane near Brickyard Cottage

508370E 360628N 51.35m AOD 90°

Camera: Lens: Camera Height: Photography Date: Photography Time: Enlargement Factor:

Canon EOS 5D 50mm Fixed Focal Length 1.5m 08/03/2023 15:26 approx. 96%

Springwell Solar Farm

DOCUMENT:
PRELIMINARY ENVIRONMENTAL INFORMATION REPORT
TITLE:

VIEWPOINT 14b: Blankney Walks Lane near Brickyard Cottage