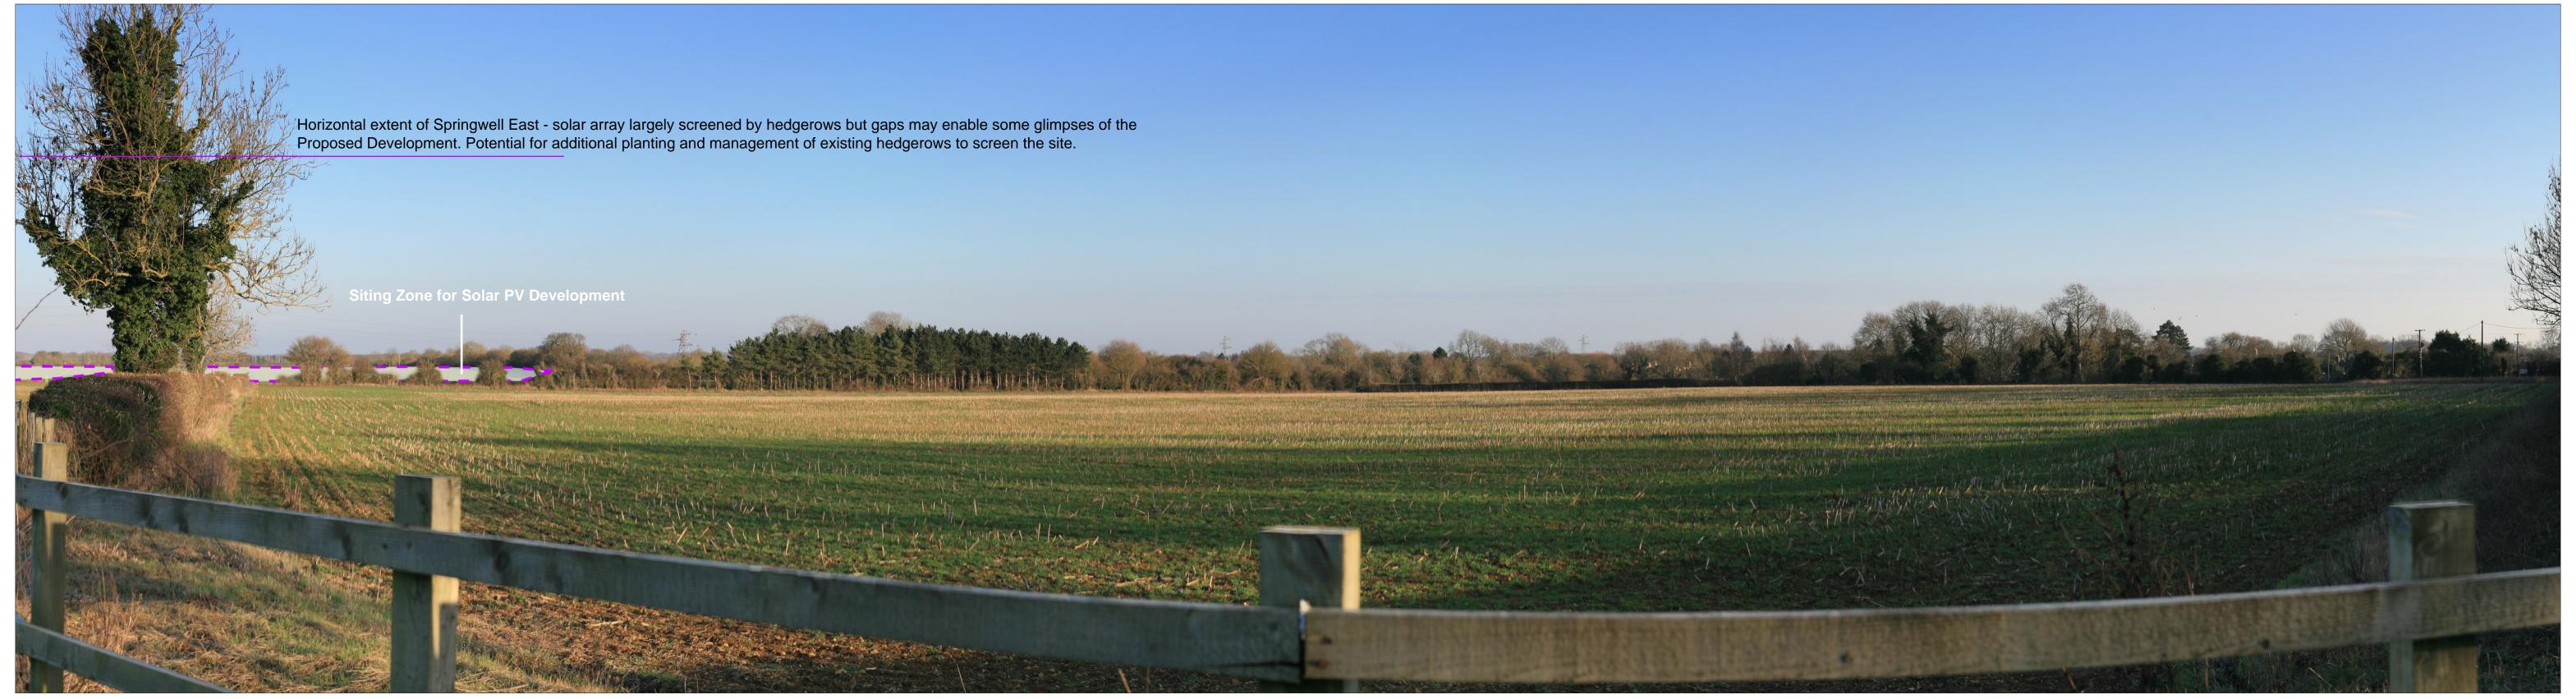

Canon EOS 5D 50mm Fixed Focal Length 1.5m 15/02/2023 12:23

Springwell West
Springwell Centra
Springwell East

Springwell Solar Farm

DOCUMENT:
PRELIMINARY ENVIRONMENTAL INFORMATION REPORT
TITLE:
VIEWPOINT 2a: Jct of BLN/4/3, BLN/4/2 and BLN/738/1

Canon EOS 5D 50mm Fixed Focal Length 1.5m 15/02/2023 11:52 Springwell West
Springwell Central
Springwell East

Springwell Solar Farm

DOCUMENT:
PRELIMINARY ENVIRONMENTAL INFORMATION REPORT
TITLE:

VIEWPOINT 3a: Jct of Scop/738/1 and Scop/8/1