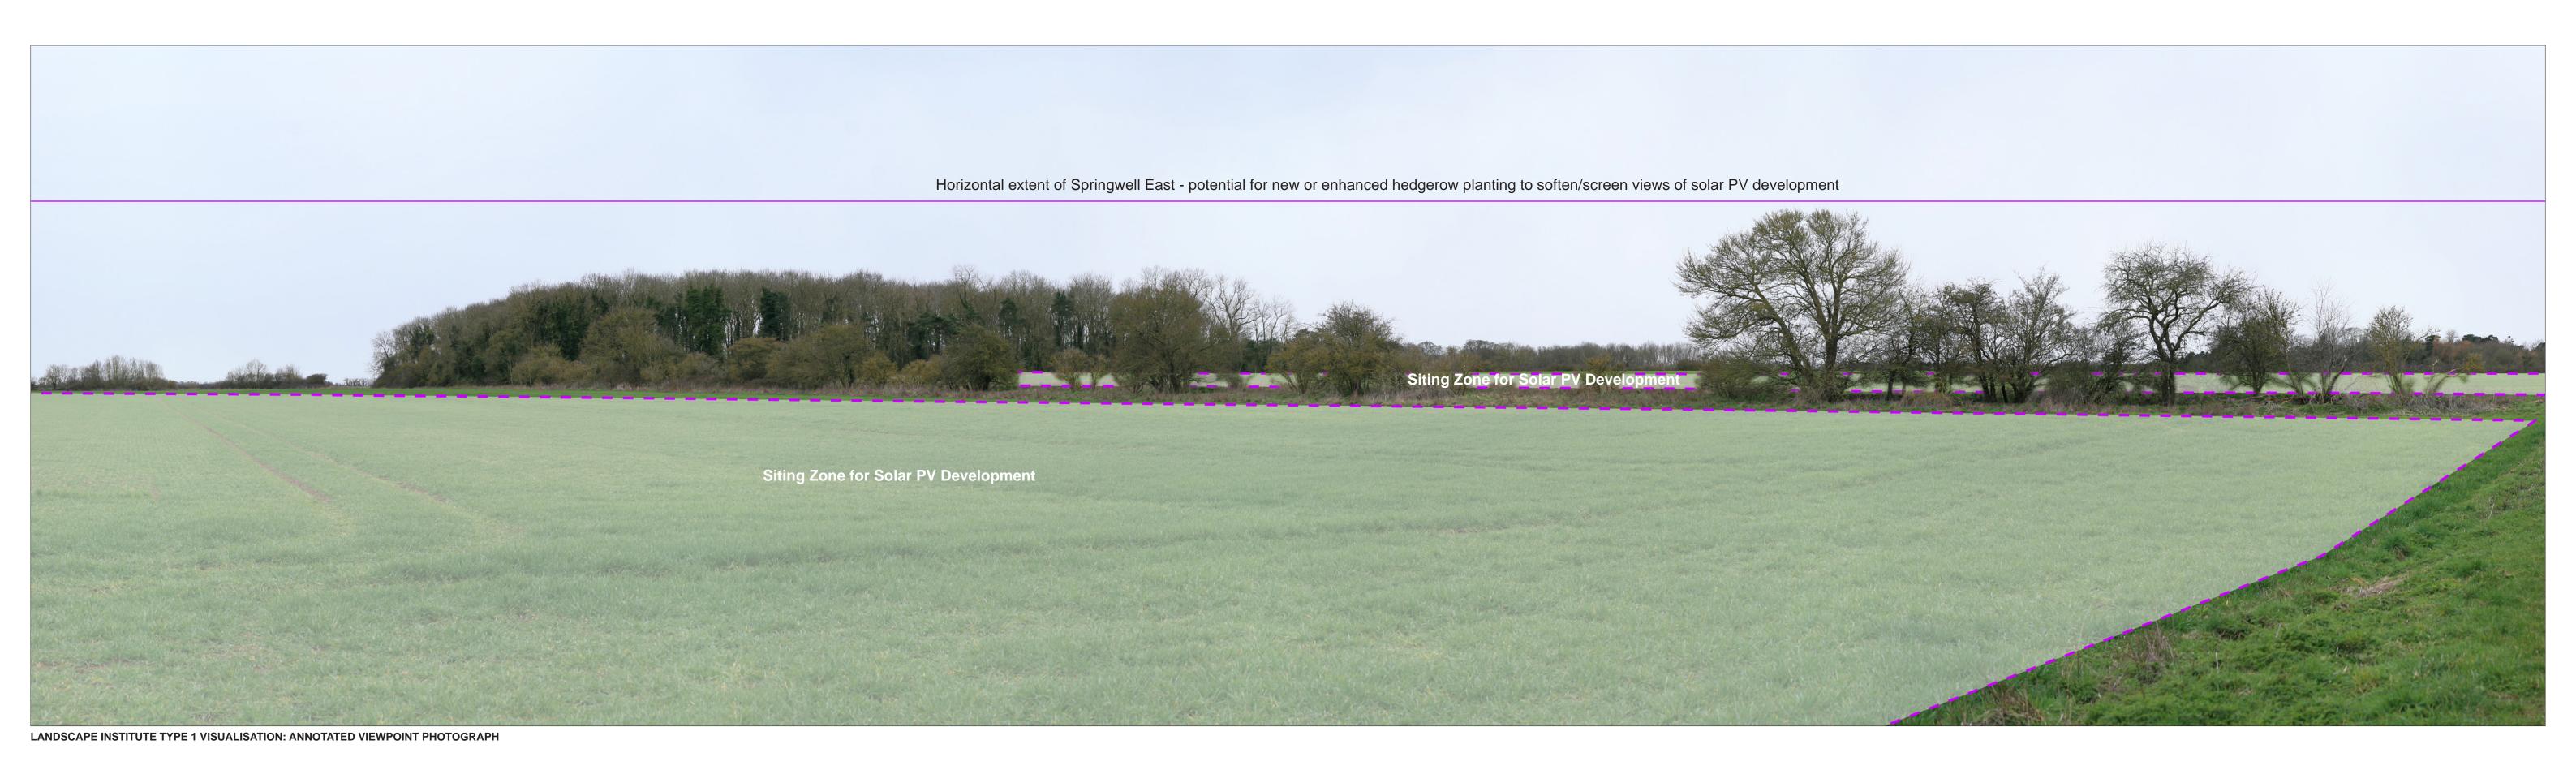

Date
July 2023

Image Size

QA

0297-overlays\_VP01-to-VP14

) This visualisation is a cylindrical projection panorama; It provides landscape and visual context only.
) This data has been output directly from the wireline model; It ignores screening effects of woodland and other intervening objects.
) All directions given as bearings relative to Grid North (BNG).

 Grid Reference:
 509001E 359249N

 Ground Height:
 13.53m AOD

 Horizontal Field of View:
 90°

 Vertical Field of View:
 24°

 Viewing Distance:
 522mm

Camera:
Lens:
Camera Height:
Photography Date:
Photography Time:
Enlargement Factor:

Canon EOS 5D 50mm Fixed Focal Length 1.5m 15/02/2023 11:52 Springwell West
Springwell Central
Springwell East

Springwell Solar Farm

DOCUMENT:
PRELIMINARY ENVIRONMENTAL INFORMATION REPORT
TITLE:

VIEWPOINT 3a: Jct of Scop/738/1 and Scop/8/1