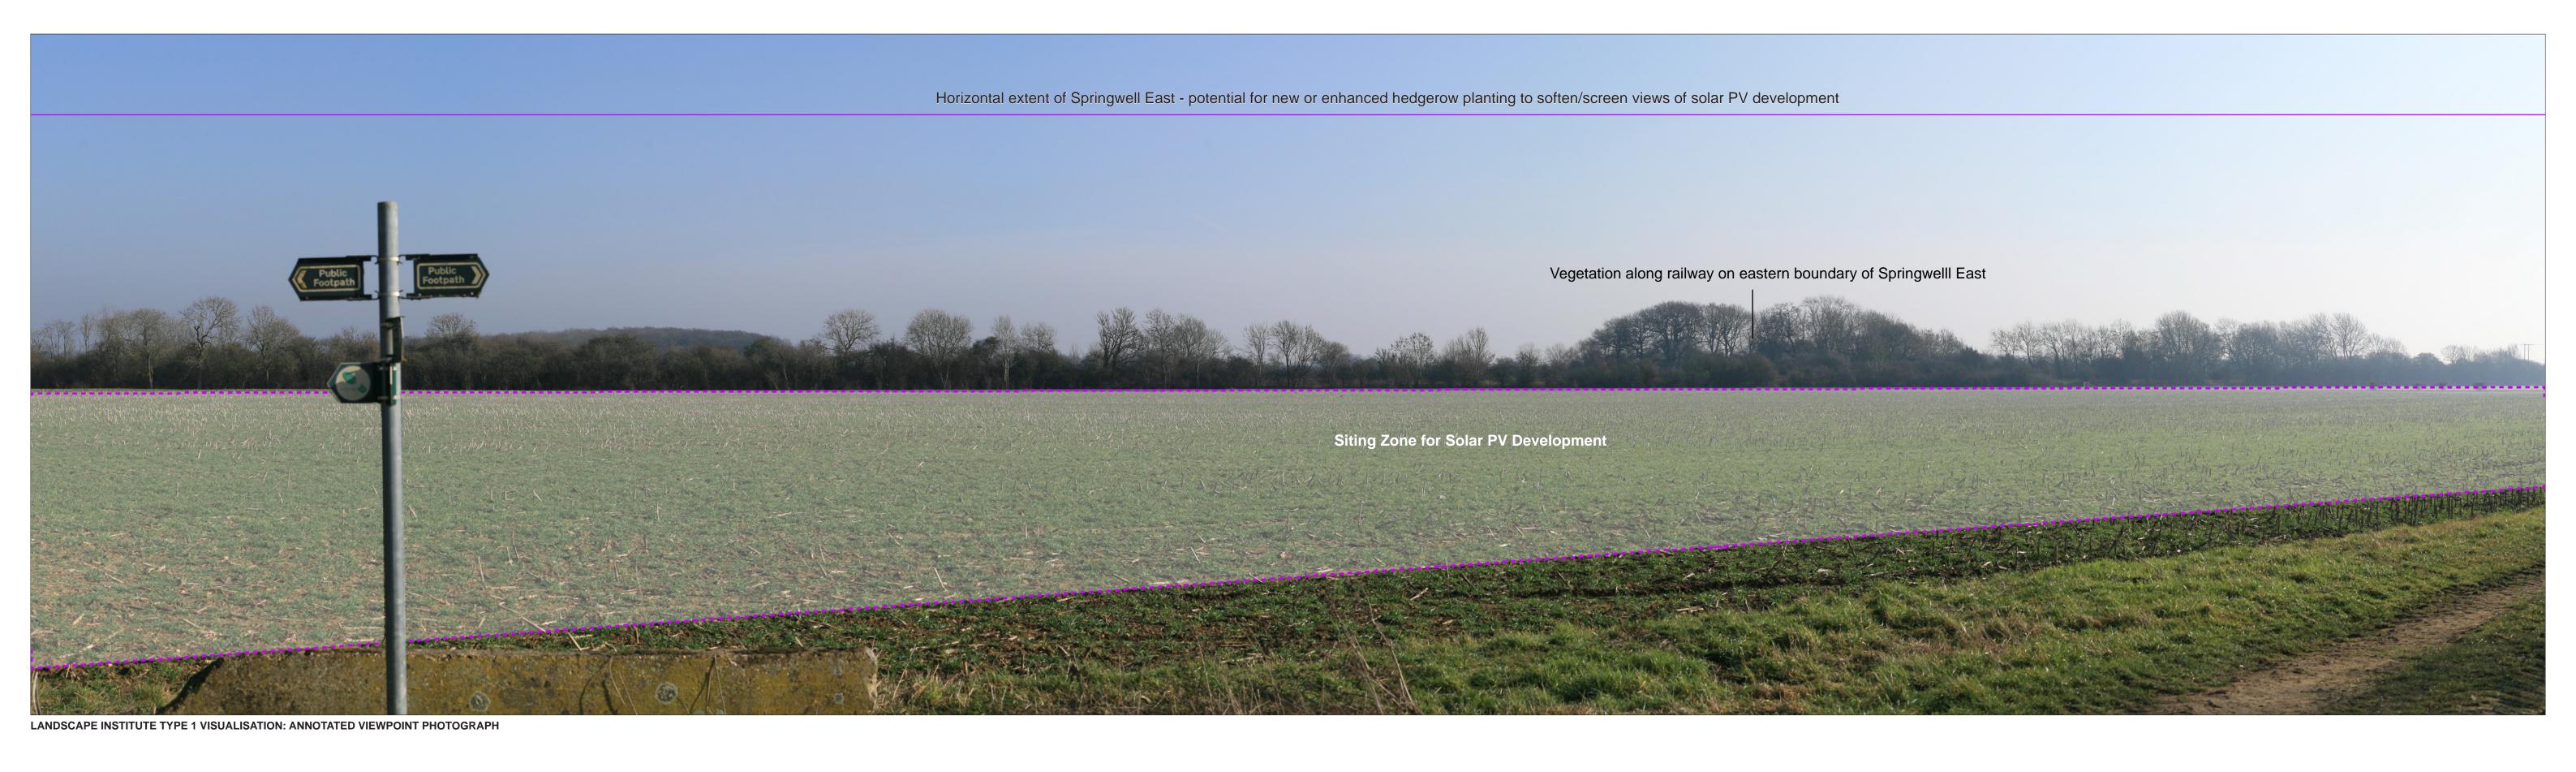

This visualisation is a cylindrical projection panorama: It provides landscape and visual context only.
This data has been output directly from the wireline model: It ignores screening effects of woodland and other intervening objects.

All directions given as bearings relative to Grid North (BNG).

I coation man scale: 125 000

Grid Reference: Ground Height: Horizontal Field of View: Vertical Field of View: Viewing Distance: 
 508583E 358371N
 Camera:

 12.65m AOD
 Lens:

 90°
 Camera Height:

 24°
 Photography Date:

 522mm
 Photography Time:

 Enlargement Factor:

Canon EOS 5D
50mm Fixed Focal Length
1.5m
te: 07/02/2023
te: 14:47
ctor: approx. 96%

Springwell West
Springwell Central
Springwell East