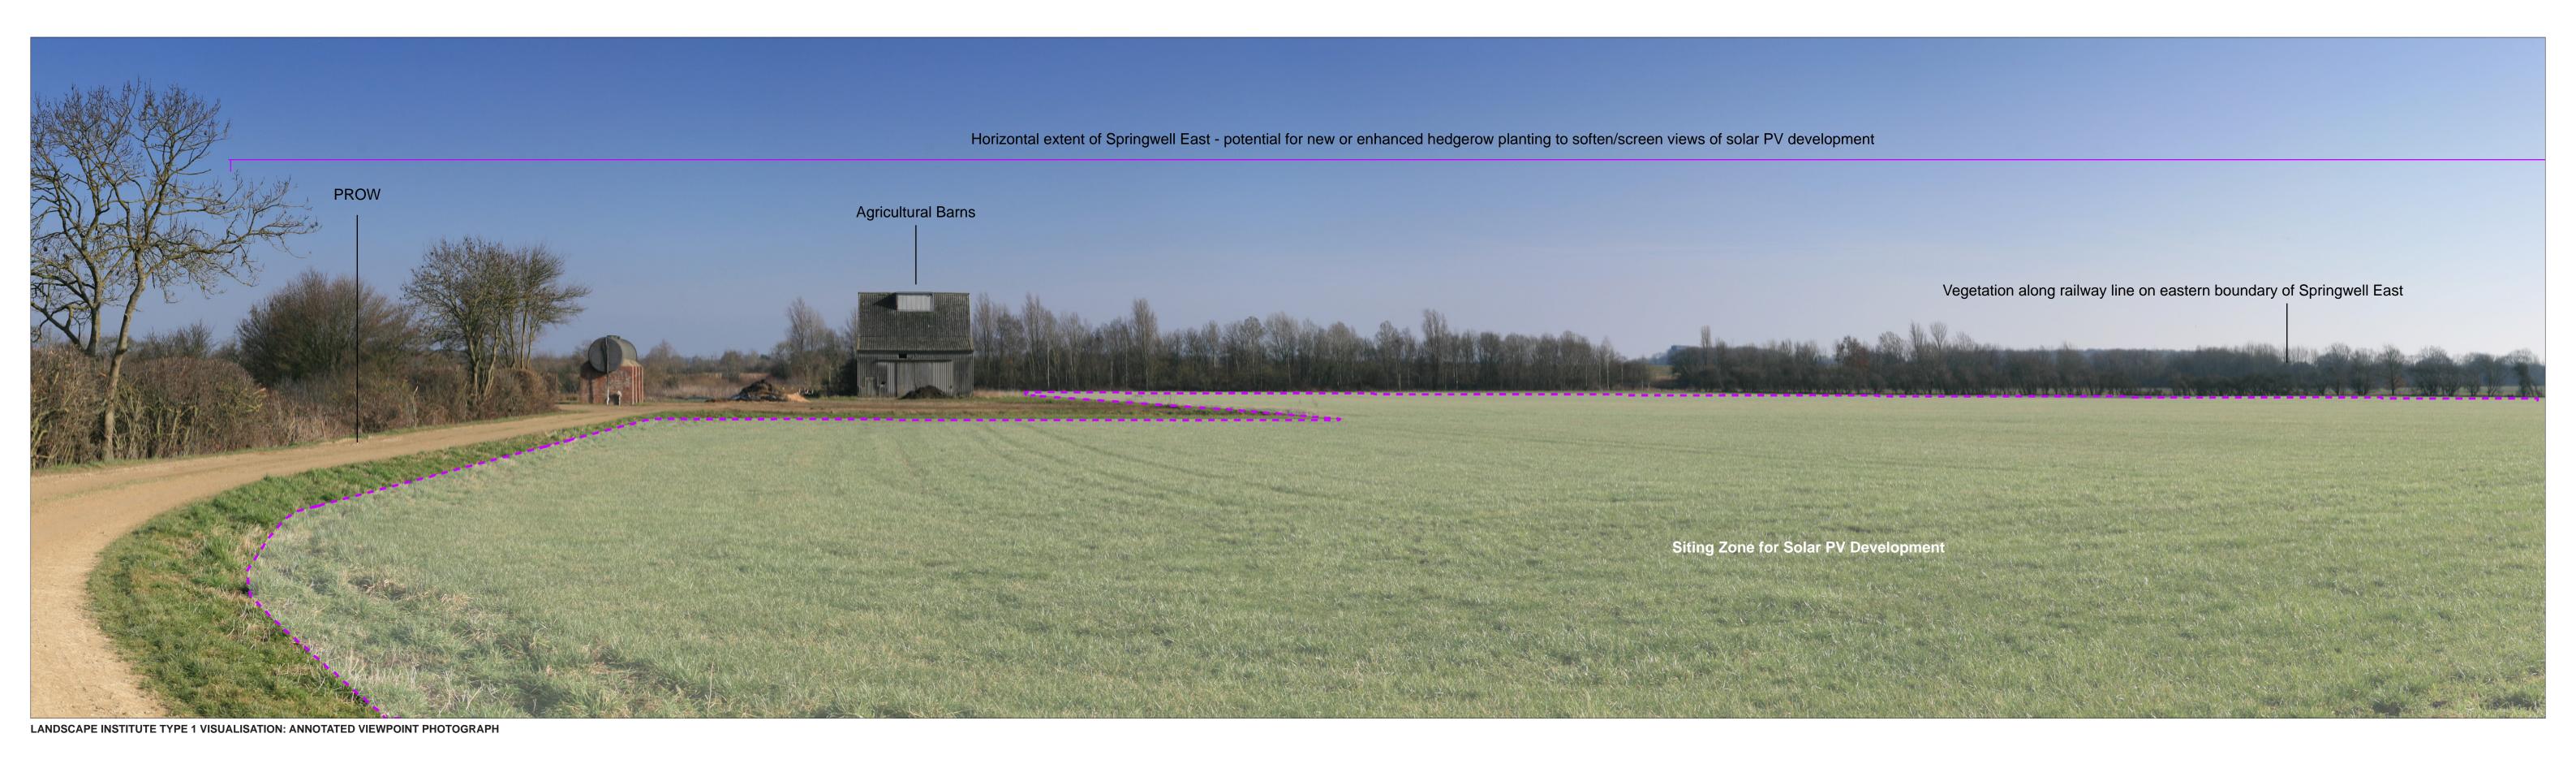

) This visualisation is a cylindrical projection panorama: It provides landscape and visual context only.
2) This data has been output directly from the wireline model; It ignores screening effects of woodland and other intervening objects.
3) All directions given as bearings relative to Grid North (BNG).
4) Location map scale: 1-25 000

Grid Reference: Ground Height: Horizontal Field of View: Vertical Field of View: Viewing Distance: 509001E 359249N 13.53m AOD 90° 24° 522mm Camera: Lens: Camera Height: Photography Date: Photography Time: Enlargement Factor: Canon EOS 5D 50mm Fixed Focal Lengt 1.5m 15/02/2023 11:52

Springwell West
Springwell Central
Springwell East

Springwell Solar Farm

DOCUMENT:
PRELIMINARY ENVIRONMENTAL INFORMATION REPORT
TITLE:

VIEWPOINT 3c: Jct of Scop/738/1 and Scop/8/1

LANDSCAPE INSTITUTE TYPE 1 VISUALISATION: ANNOTATED VIEWPOINT PHOTOGRAPH