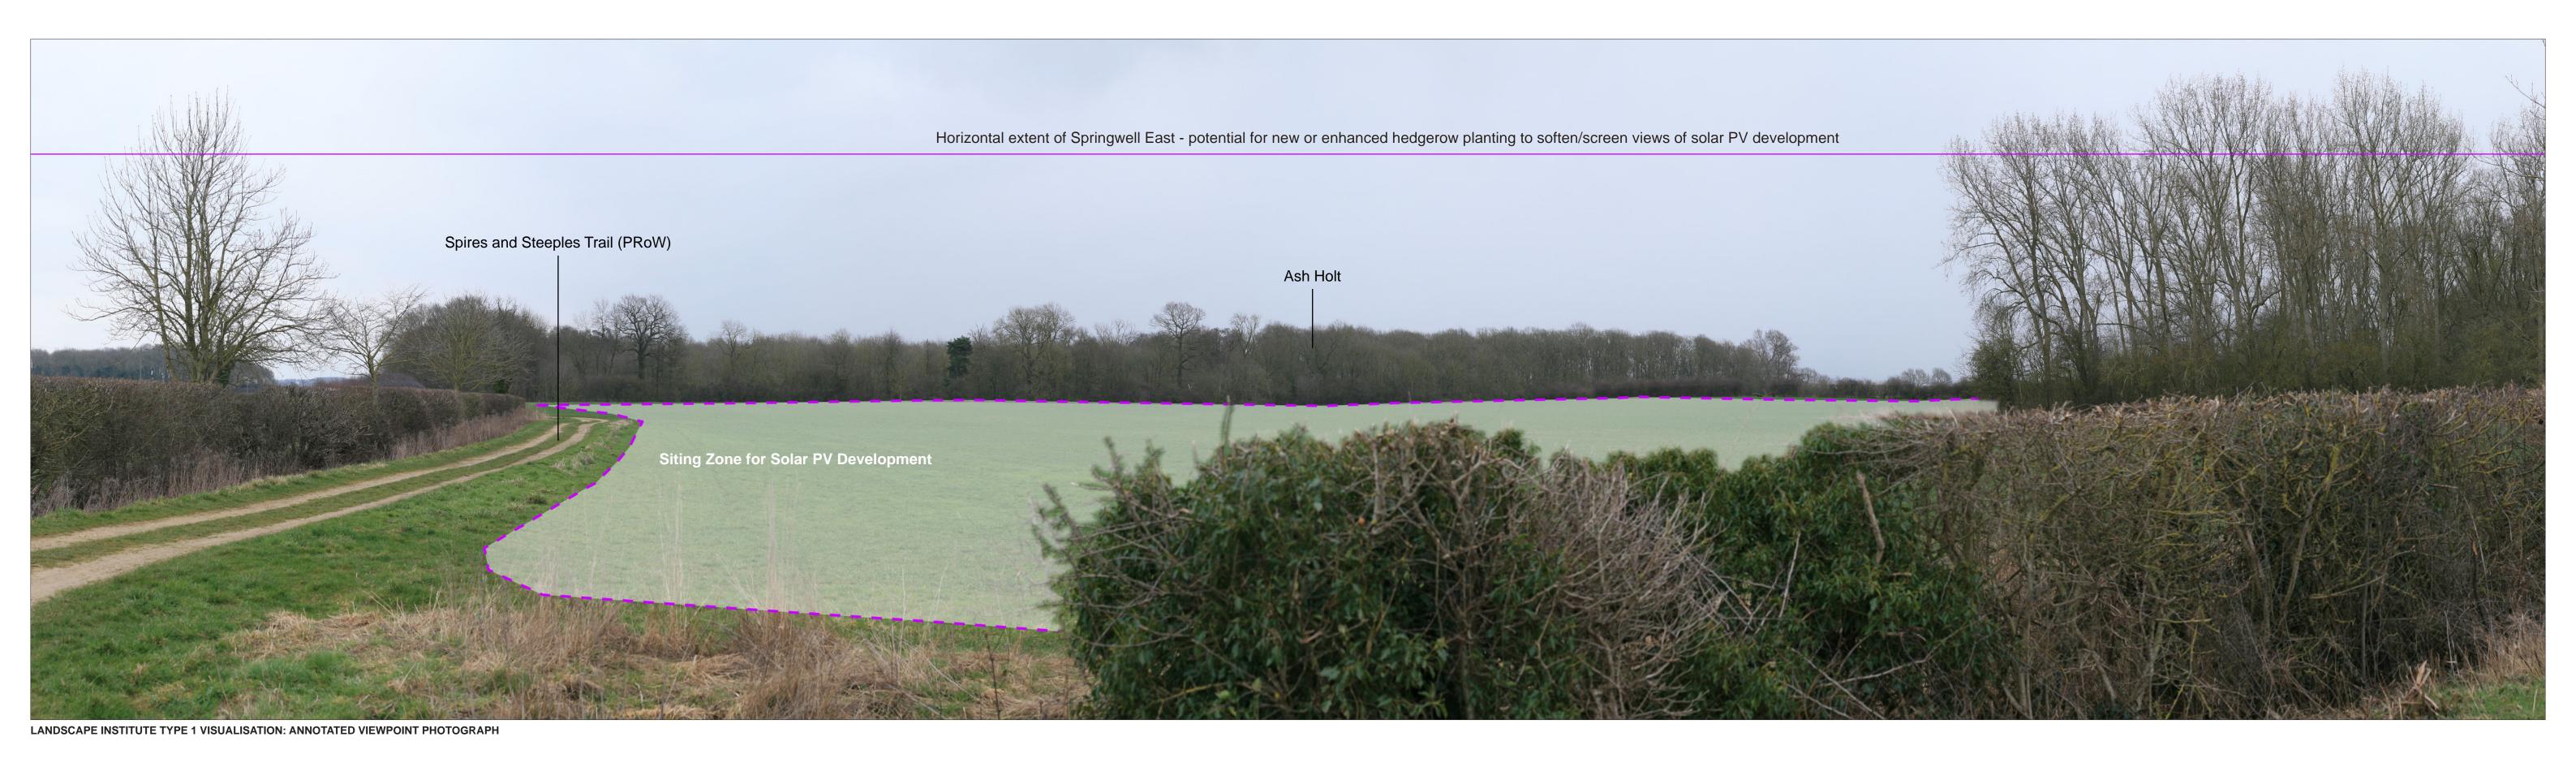

Springwell Central Springwell East

Springwell Solar Farm

DOCUMENT:
PRELIMINARY ENVIRONMENTAL INFORMATION REPORT
TITLE: VIEWPOINT 10: Spires and Steeples Trail junction with Trundle Lane - N of Scopwick

LANDSCAPE INSTITUTE TYPE 1 VISUALISATION: ANNOTATED VIEWPOINT PHOTOGRAPH