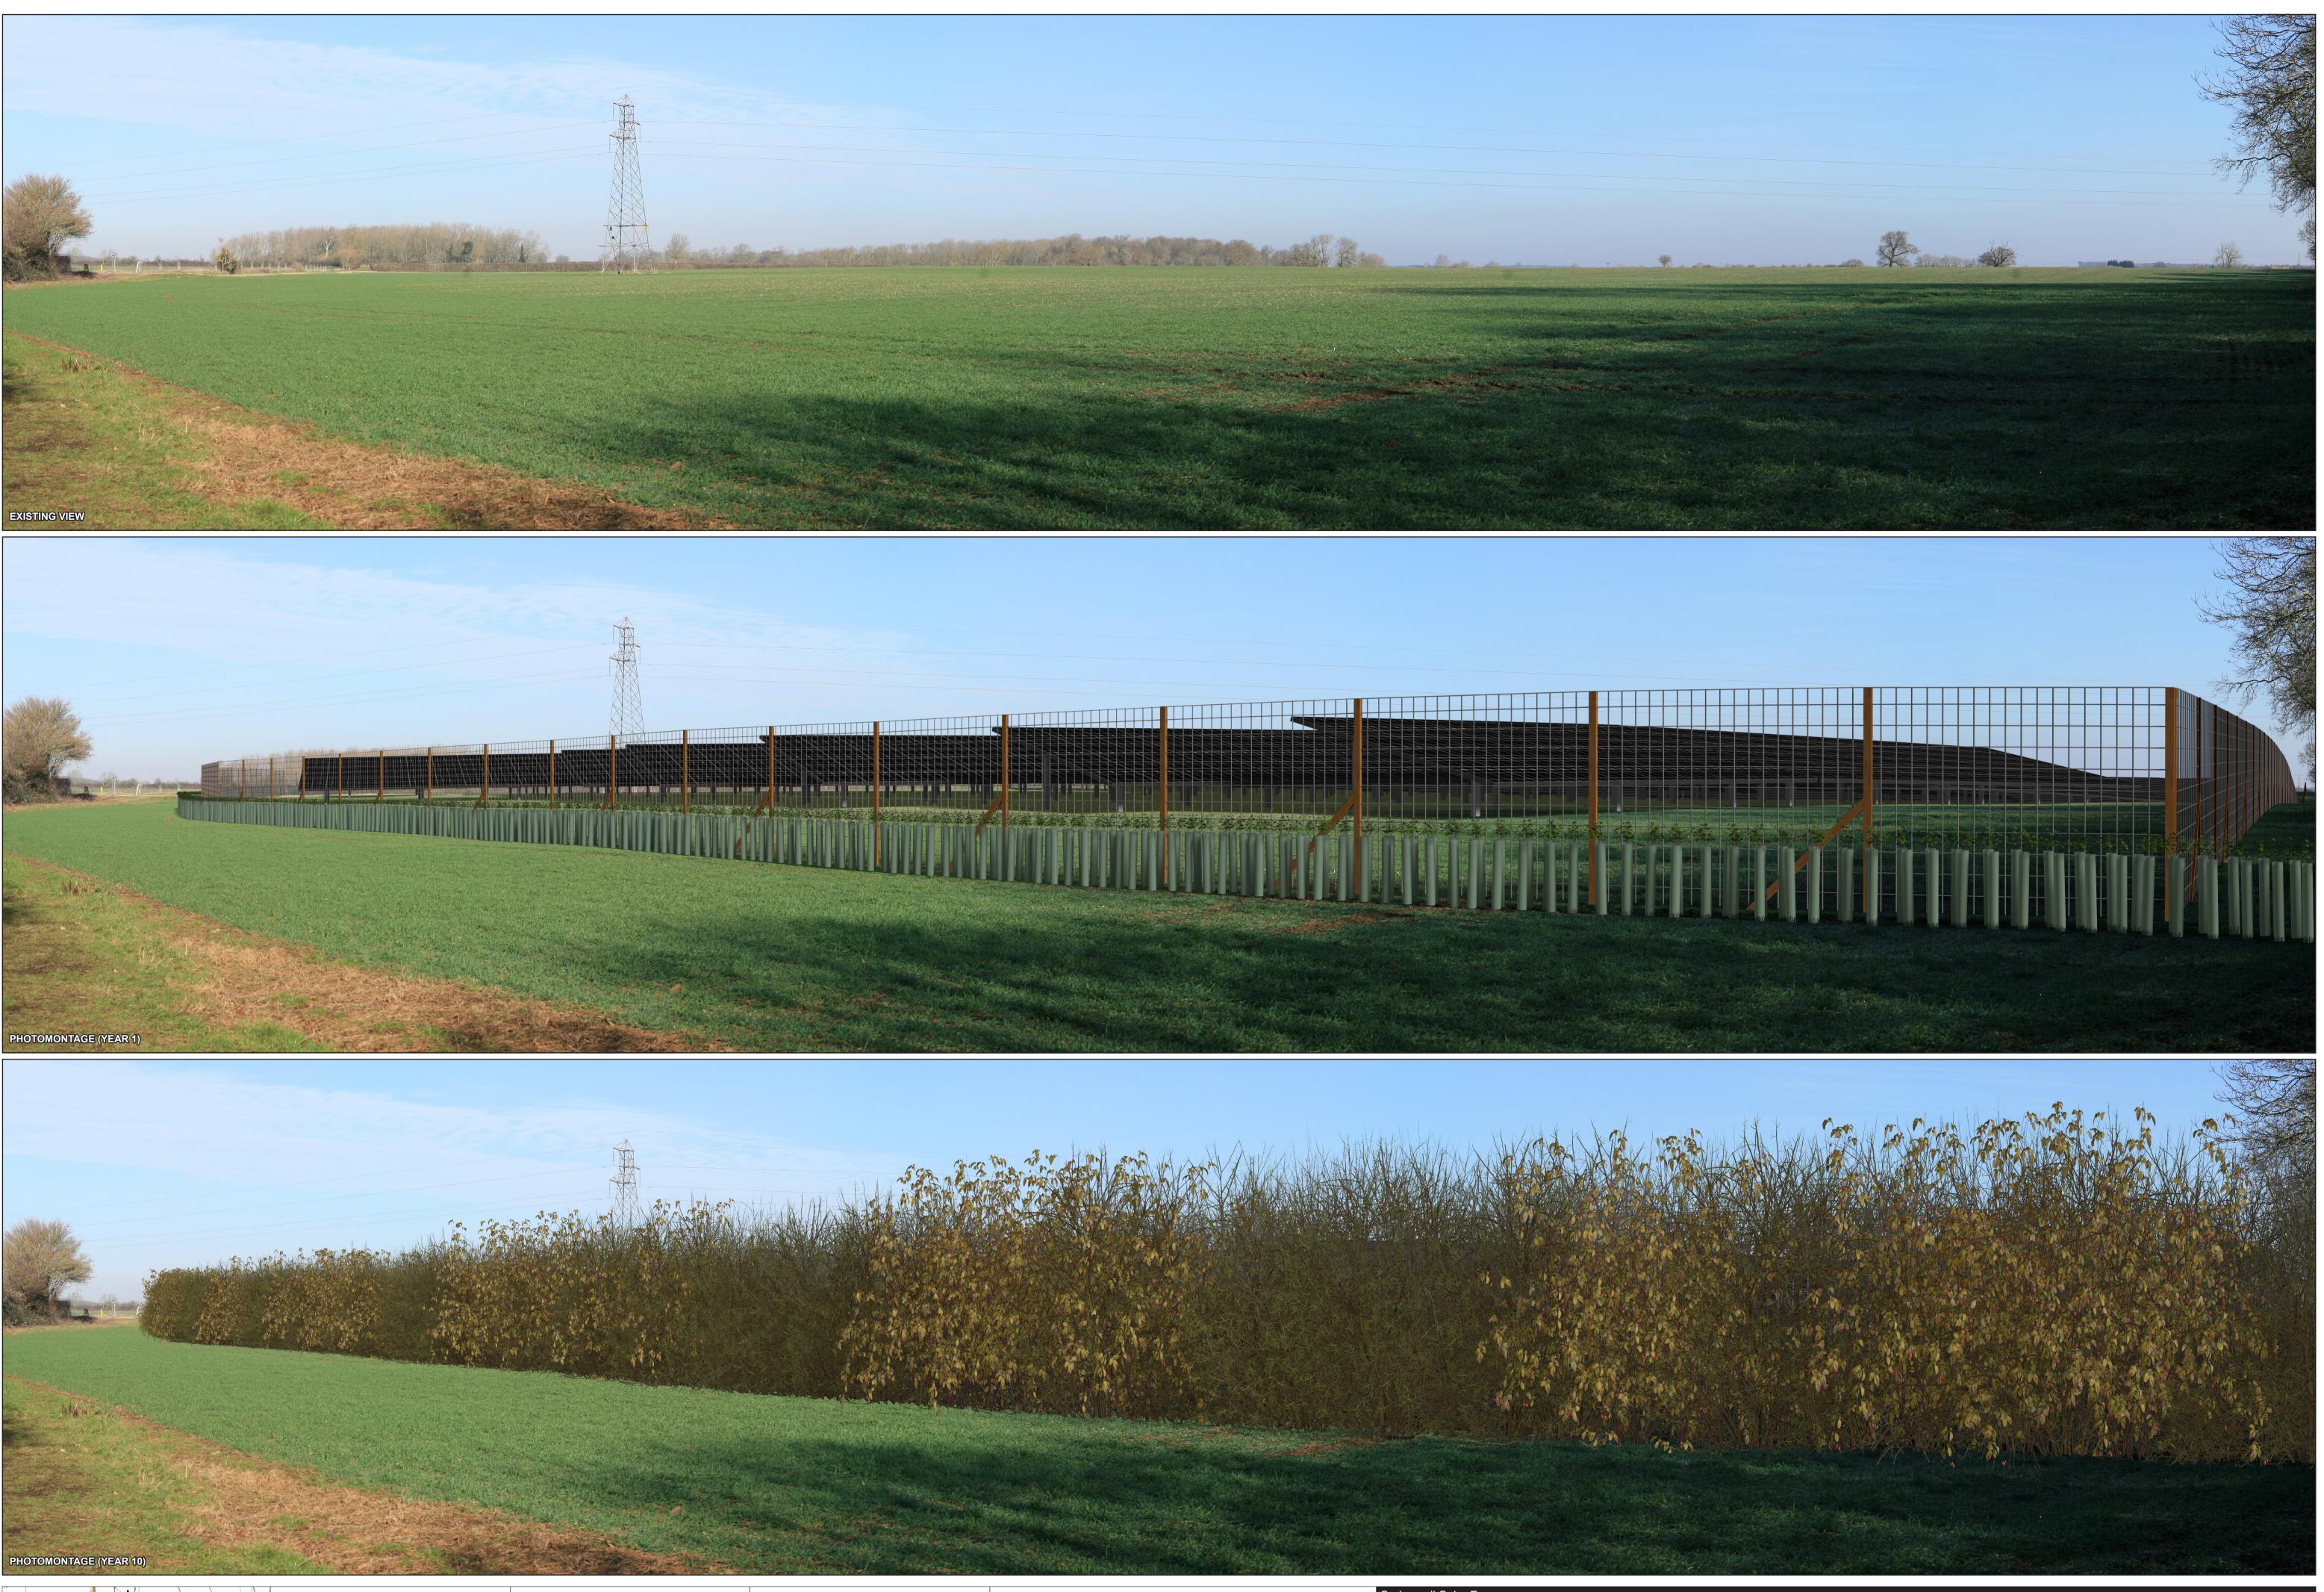

**TITLE:** VIEWPOINT 29b: A15 at junction with Warren Lane

This visualisation is a cylindrical projection panorama; It provides landscape and visual co
 This data has been output directly from the wireline model; It ignores screening effects of
 other intervening objects.
 All directions given as bearings relative to Grid North (BNG).
 Location map scale: 1:25,000.
 Contains Ordnance Survey data © Crown copyright and database right 2023
 © Crown copyright, All rights reserved. 2023 Licence number 100020565

Viewpoint Information: Grid Reference: Ground Height: Horizontal Field of View: Vertical Field of View: Viewing Distance:

502768E 355275N 47.6m AOD 90° 20° 522mm Photography Information: Camera: Camera Height: Photography Date: Photography Time: Enlargement Factor: