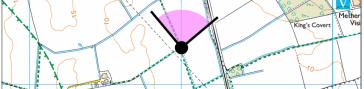

Canon EOS 5D 50mm Fixed Focal Length 1.5m 07/02/2023 11:47 approx. 96%

Springwell Solar Farm

 TITLE:

 VIEWPOINT 10a: Spires and Steeples Trail junction with Trundle Lane - N of Scopwick

Kingfisher Court

 This data has been output directly from the wirefine model, it ignores screening effects of w other intervening objects.
 All directions given as bearings relative to Grid North (BNG).
 Location map scale: 1:25,000.

Contains Ordnance Survey data © Crown copyright and database right 2023
© Crown copyright, All rights reserved. 2023 Licence number 100020565 Viewpoint Information: Grid Reference: Ground Height: Horizontal Field of View: Vertical Field of View: Viewing Distance:

505583E 356425N 32.5m AOD 90° 20° 522mm Photography Information: Camera: Lens: Camera Height: Photography Date: Photography Time: Enlargement Factor:

Canon EOS 5D 50mm Fixed Focal Length 1.5m 23/02/2023 09:59 approx. 96% Springwell Solar Farm TITLE: VIEWPOINT 17a: Footpath Rows/5/1 north of The Maltings