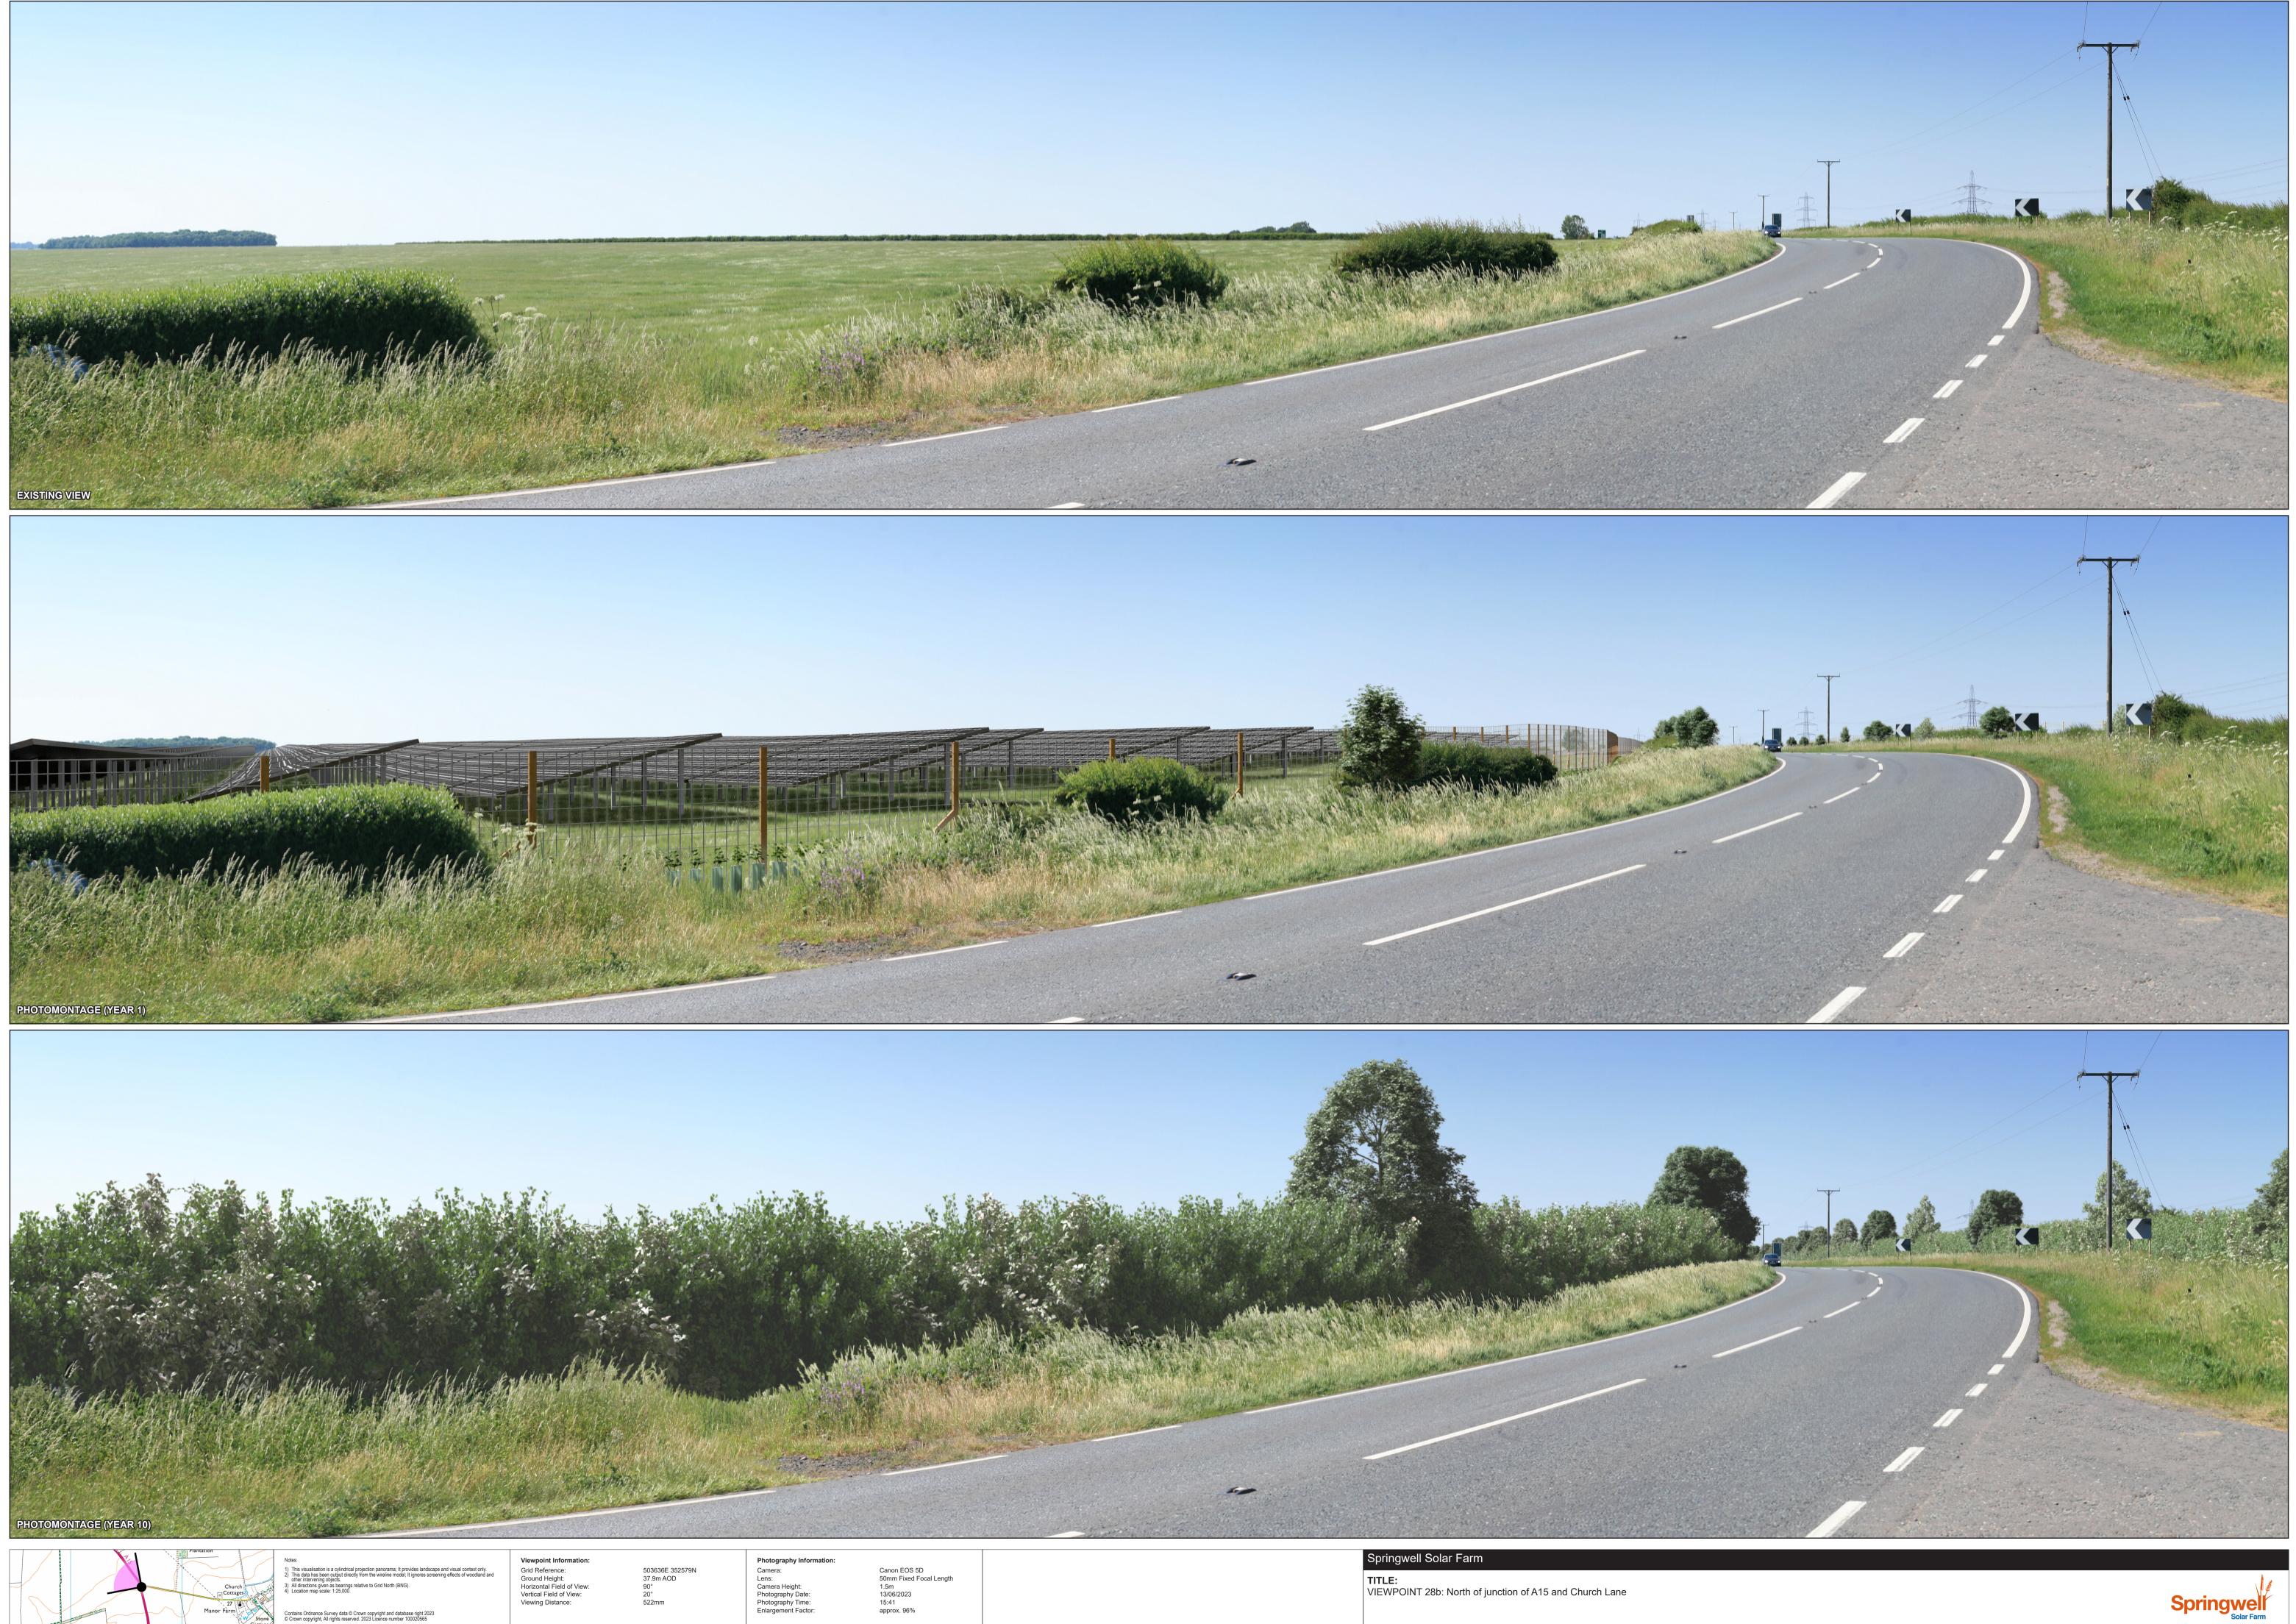

Canon EOS 5D 50mm Fixed Focal Length 1.5m 13/06/2023 15:06 approx. 96%

522mm

Contains Ordnance Survey data © Crown copyright and database right 2023 © Crown copyright, All rights reserved. 2023 Licence number 100020565

**TITLE:** VIEWPOINT 29b: A15 at junction with Warren Lane

This visualisation is a cylindrical projection panorama; It provides landscape and visual co
 This data has been output directly from the wireline model; It ignores screening effects of
 other intervening objects.
 All directions given as bearings relative to Grid North (BNG).
 Location map scale: 1:25,000.
 Contains Ordnance Survey data © Crown copyright and database right 2023
 © Crown copyright, All rights reserved. 2023 Licence number 100020565