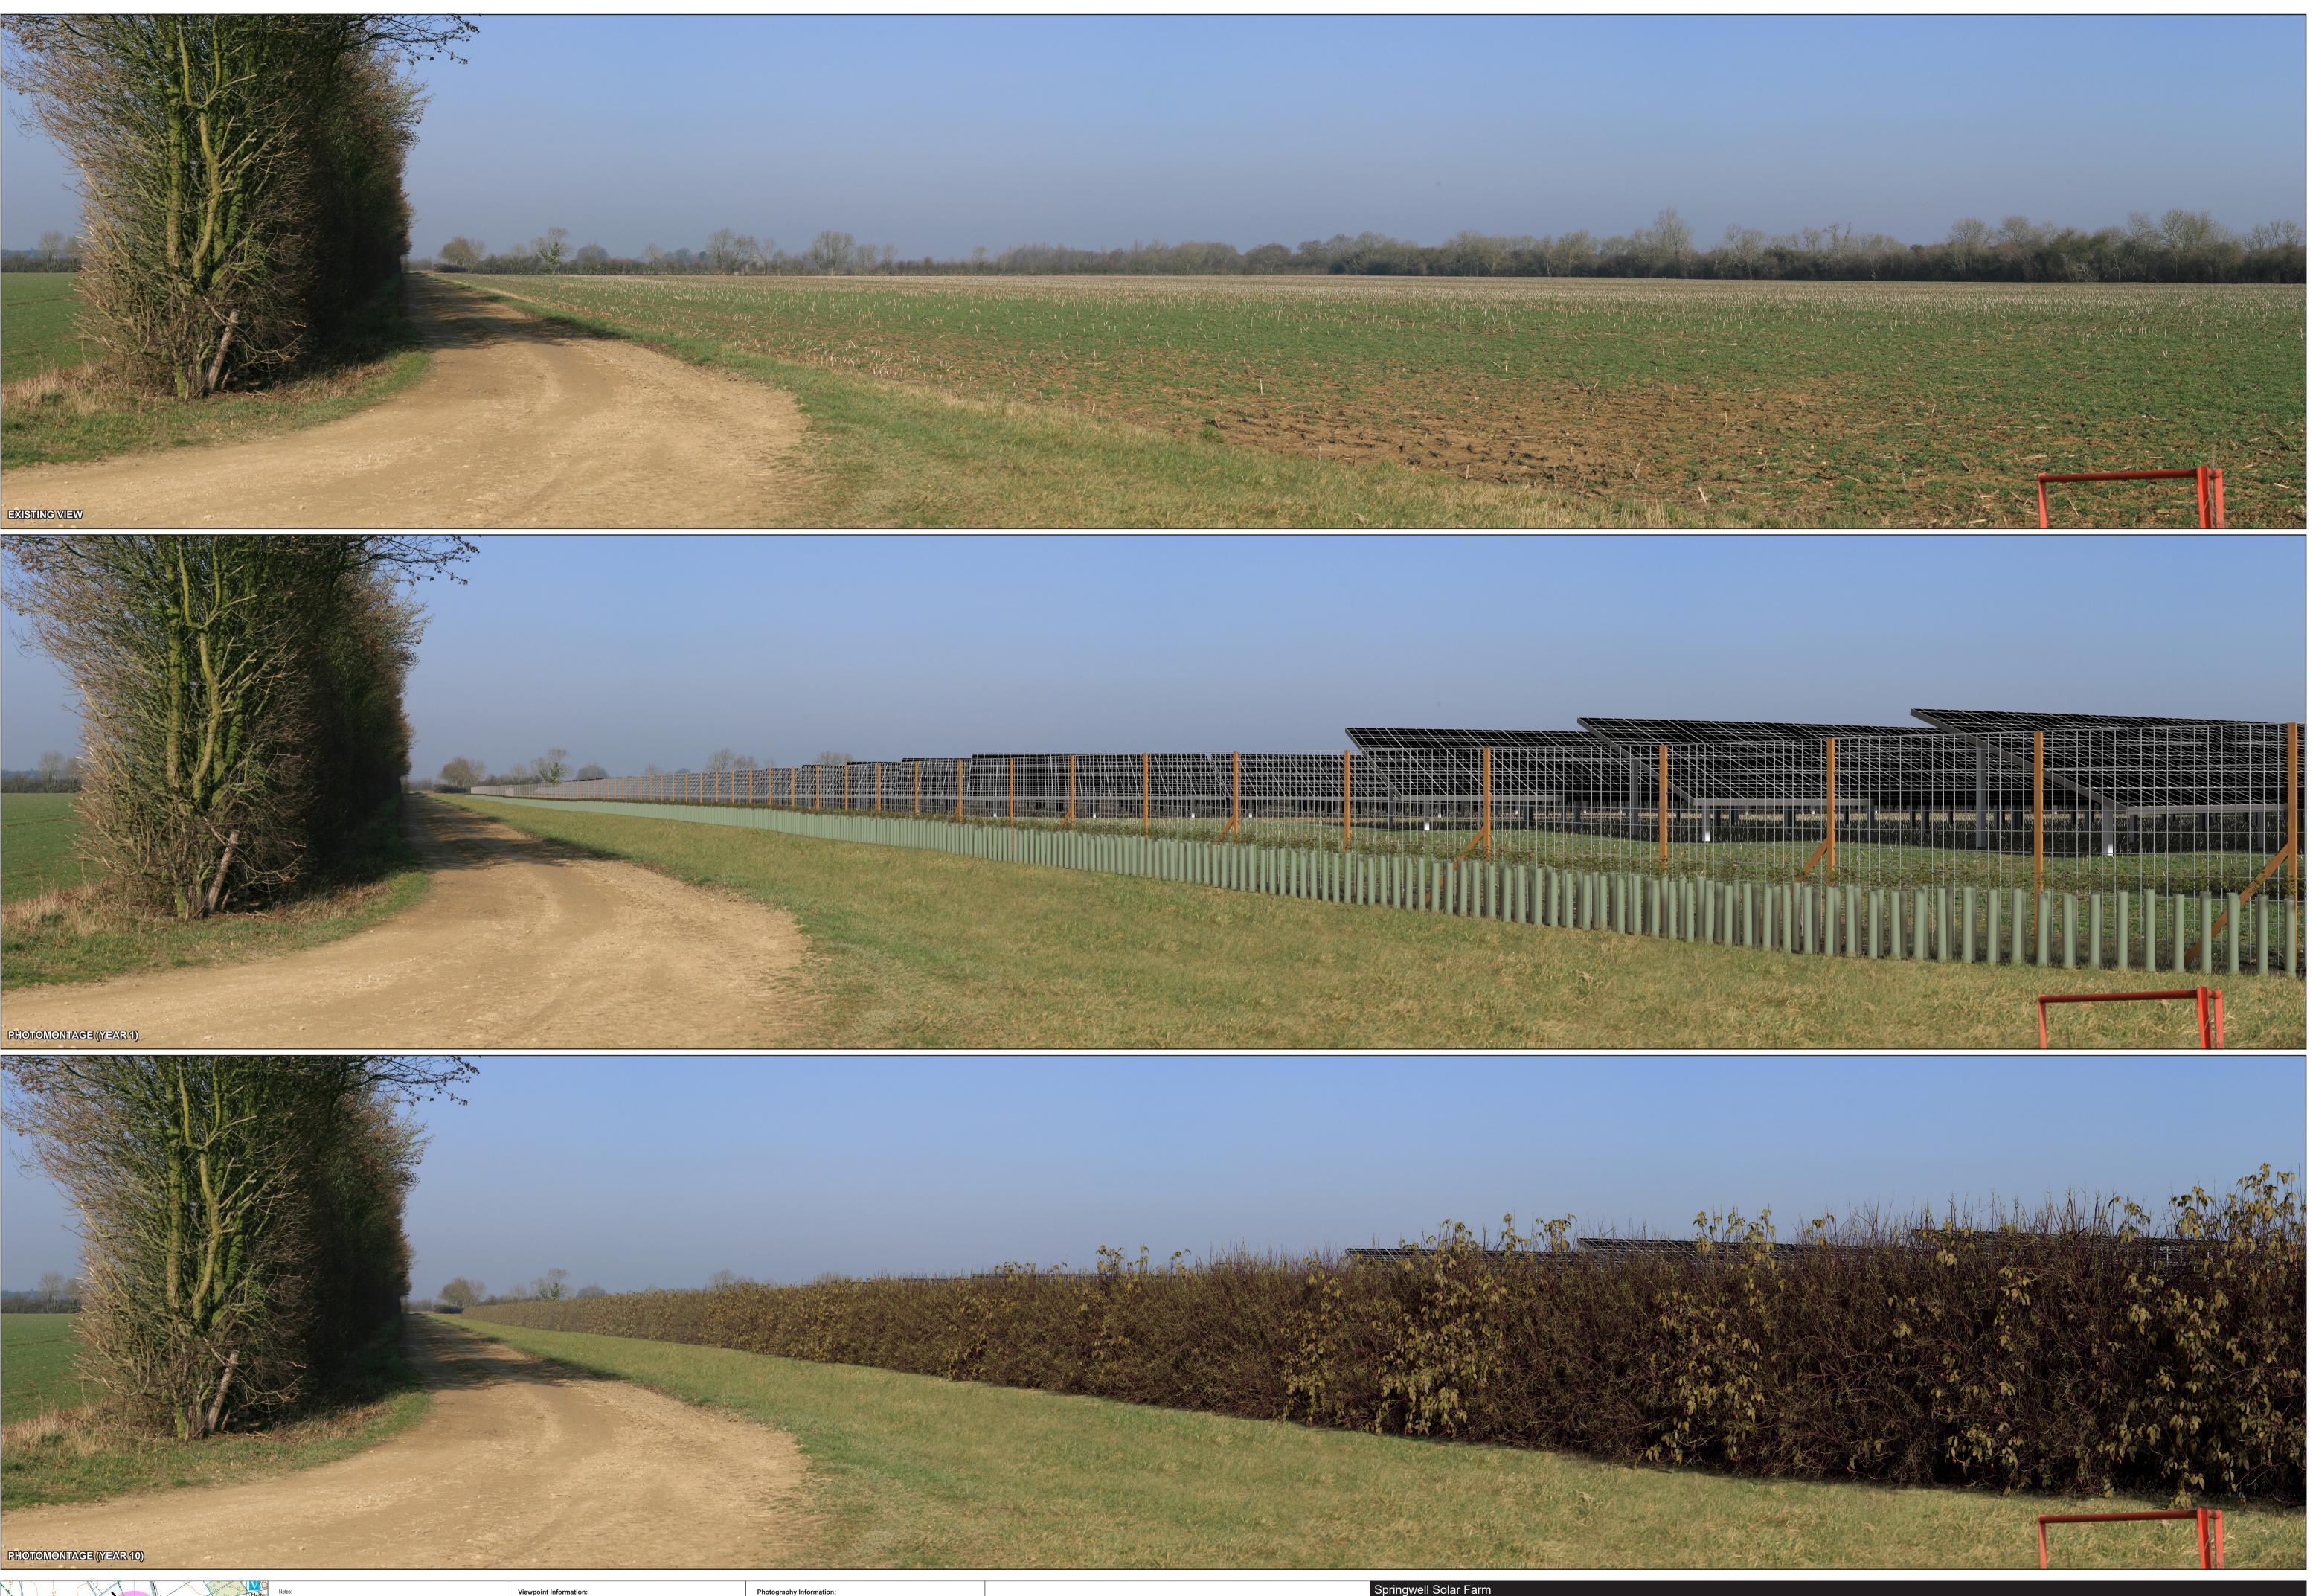

Canon EOS 5D 50mm Fixed Focal Length 1.5m 15/02/2023 11:52 approx. 96%

TITLE: VIEWPOINT 3b: Jct of Scop/738/1 and Scop/8/1

 This visualisation is a cylindrical projection panorama; It provides landscape and visual context only.
 This data has been output directly from the wireline model; It ignores screening effects of woodland as other intervening objects.
 All directions given as bearings relative to Grid North (BNG).
 Location map scale: 1:25,000. Contains Ordnance Survey data © Crown copyright and database right 2023 © Crown copyright, All rights reserved. 2023 Licence number 100020565

Viewpoint Information: Ground Height: Horizontal Field of View: Vertical Field of View: Viewing Distance:

506975E 358422N 21.5m AOD 90° 20° 522mm

Photography Information: Camera: Lens: Camera Height: Photography Date: Photography Time: Enlargement Factor:

Canon EOS 5D 50mm Fixed Focal Length 1.5m 07/02/2023 11:47 approx. 96%

Springwell Solar Farm

 TITLE:

 VIEWPOINT 10a: Spires and Steeples Trail junction with Trundle Lane - N of Scopwick

Kingfisher Court

 This data has been output directly from the wirefine model, it ignores screening effects of w other intervening objects.
 All directions given as bearings relative to Grid North (BNG).
 Location map scale: 1:25,000.