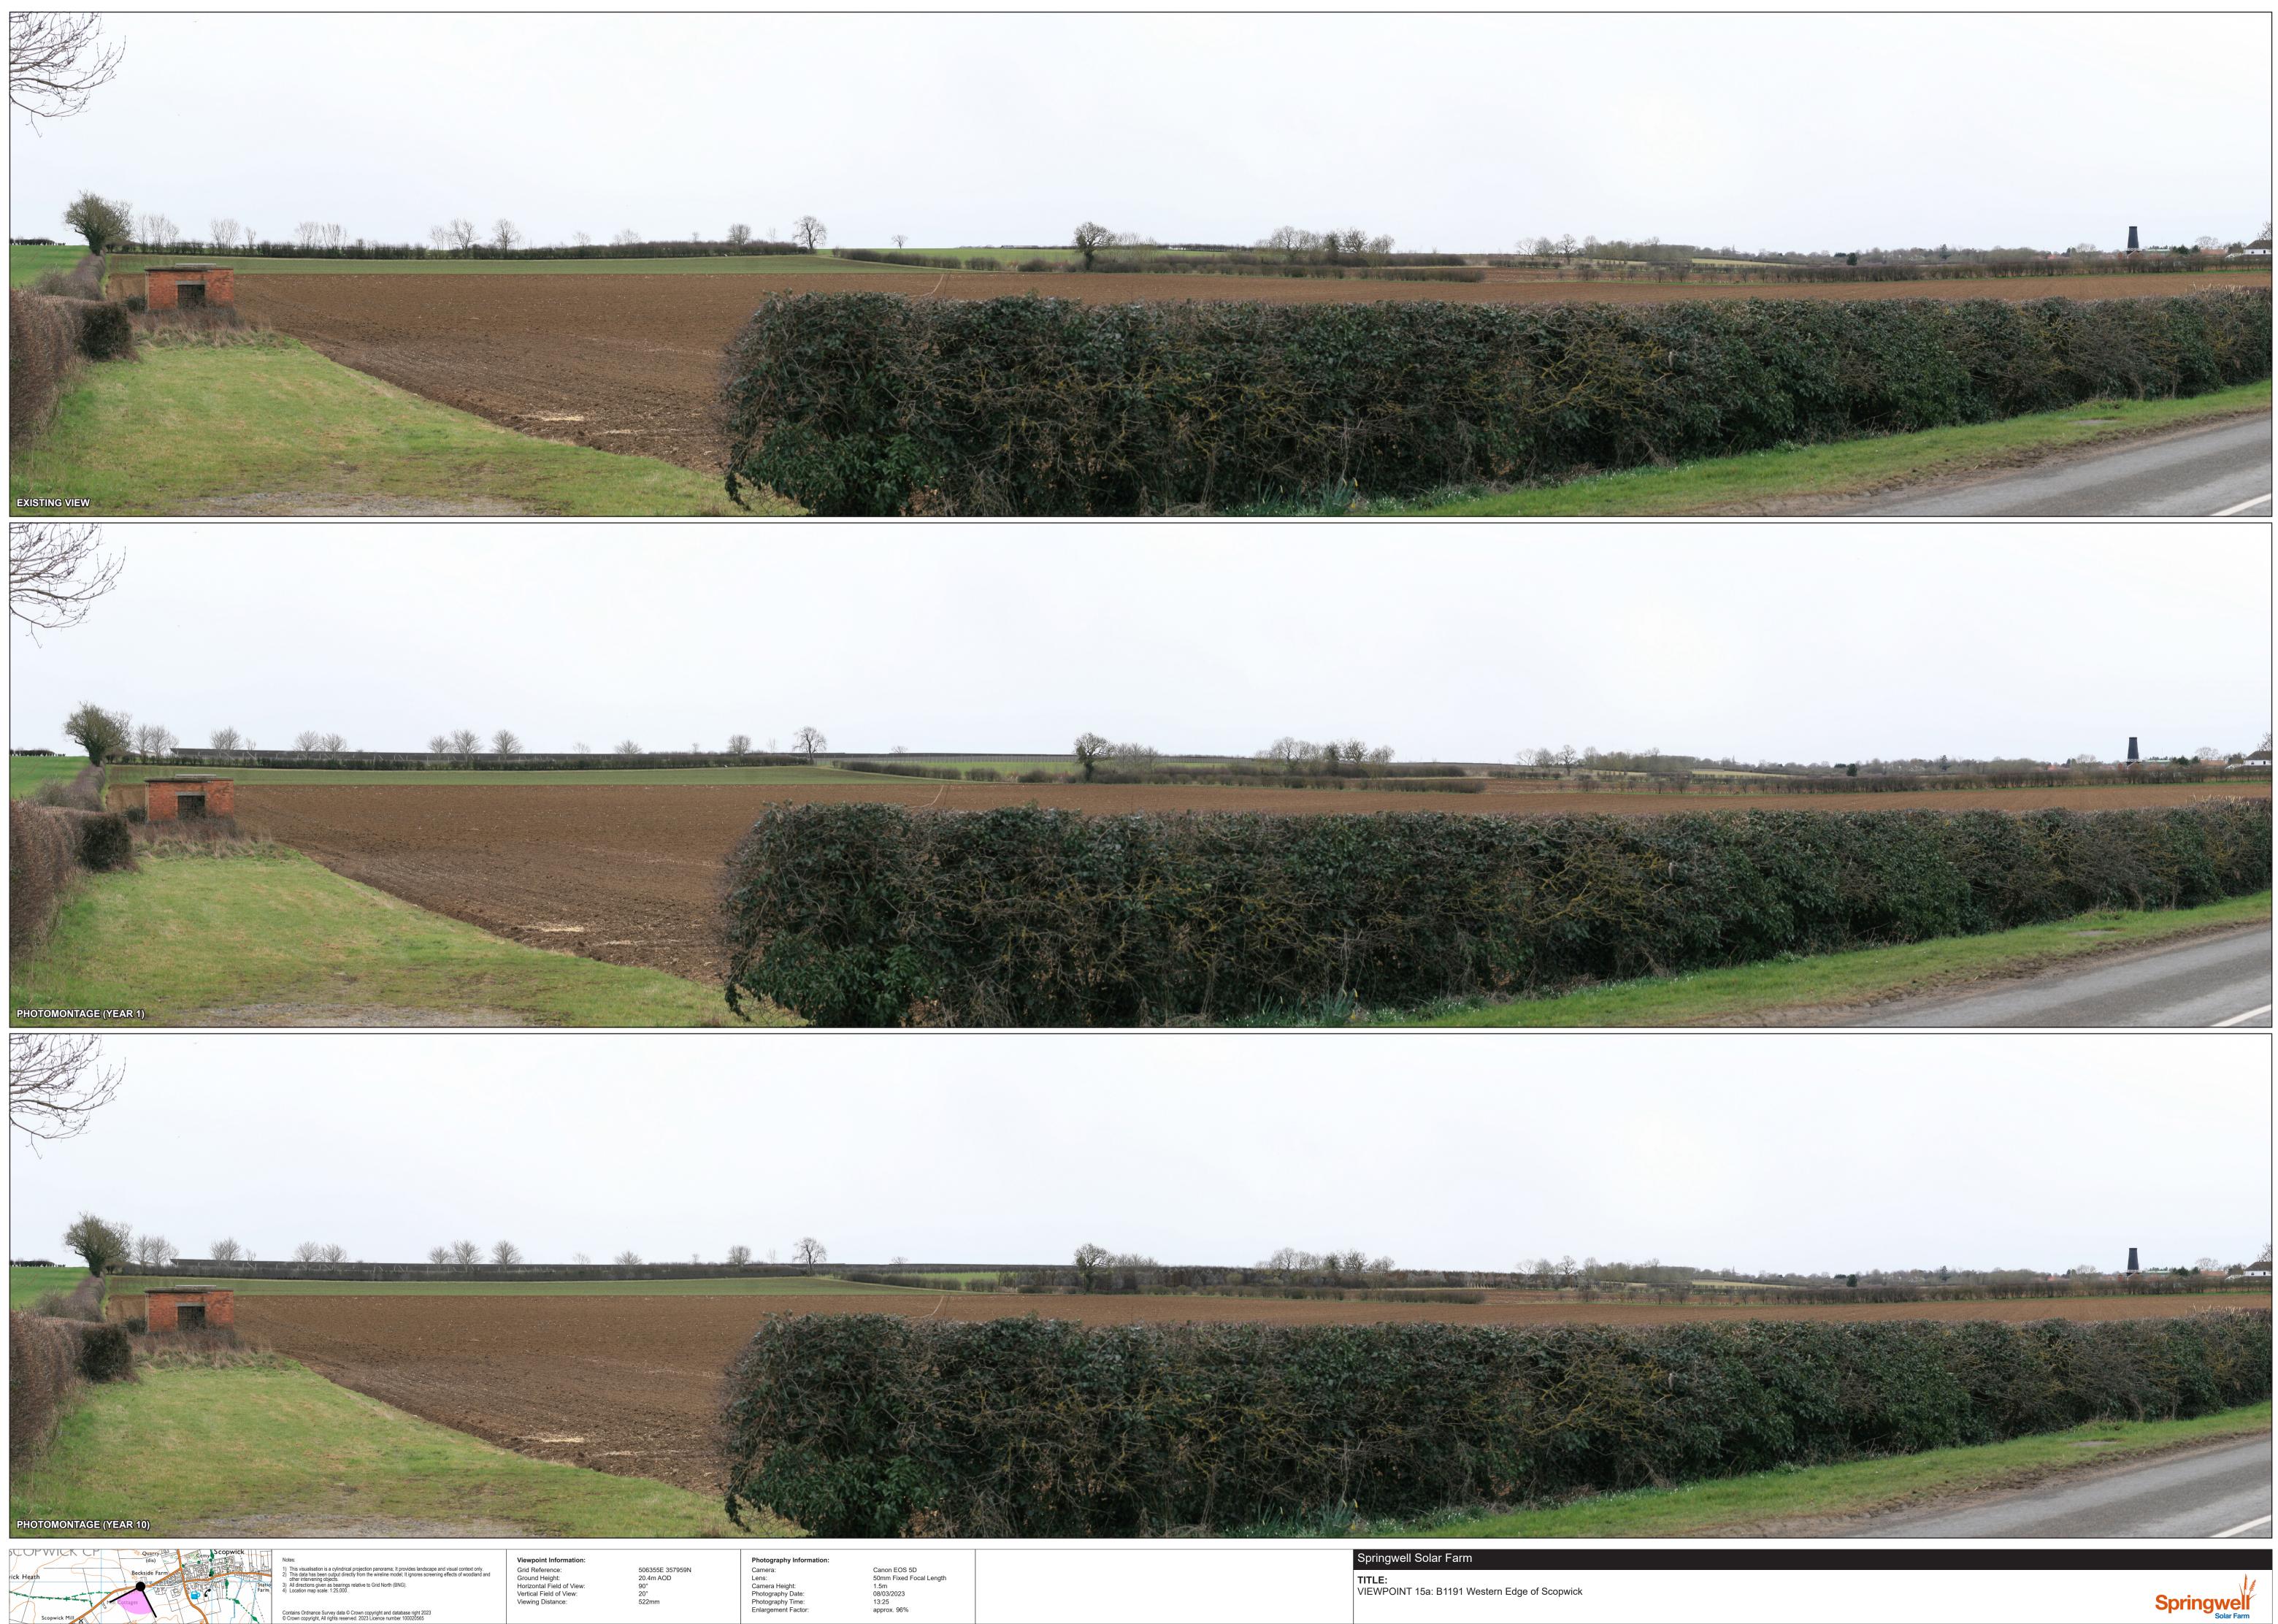

Contains Ordnance Survey data © Crown copyright and database right 2023
© Crown copyright, All rights reserved. 2023 Licence number 100020565 Viewpoint Information: Grid Reference: Ground Height: Horizontal Field of View: Vertical Field of View: Viewing Distance:

505583E 356425N 32.5m AOD 90° 20° 522mm Photography Information: Camera: Lens: Camera Height: Photography Date: Photography Time: Enlargement Factor:

Canon EOS 5D 50mm Fixed Focal Length 1.5m 23/02/2023 09:59 approx. 96% Springwell Solar Farm TITLE: VIEWPOINT 17a: Footpath Rows/5/1 north of The Maltings