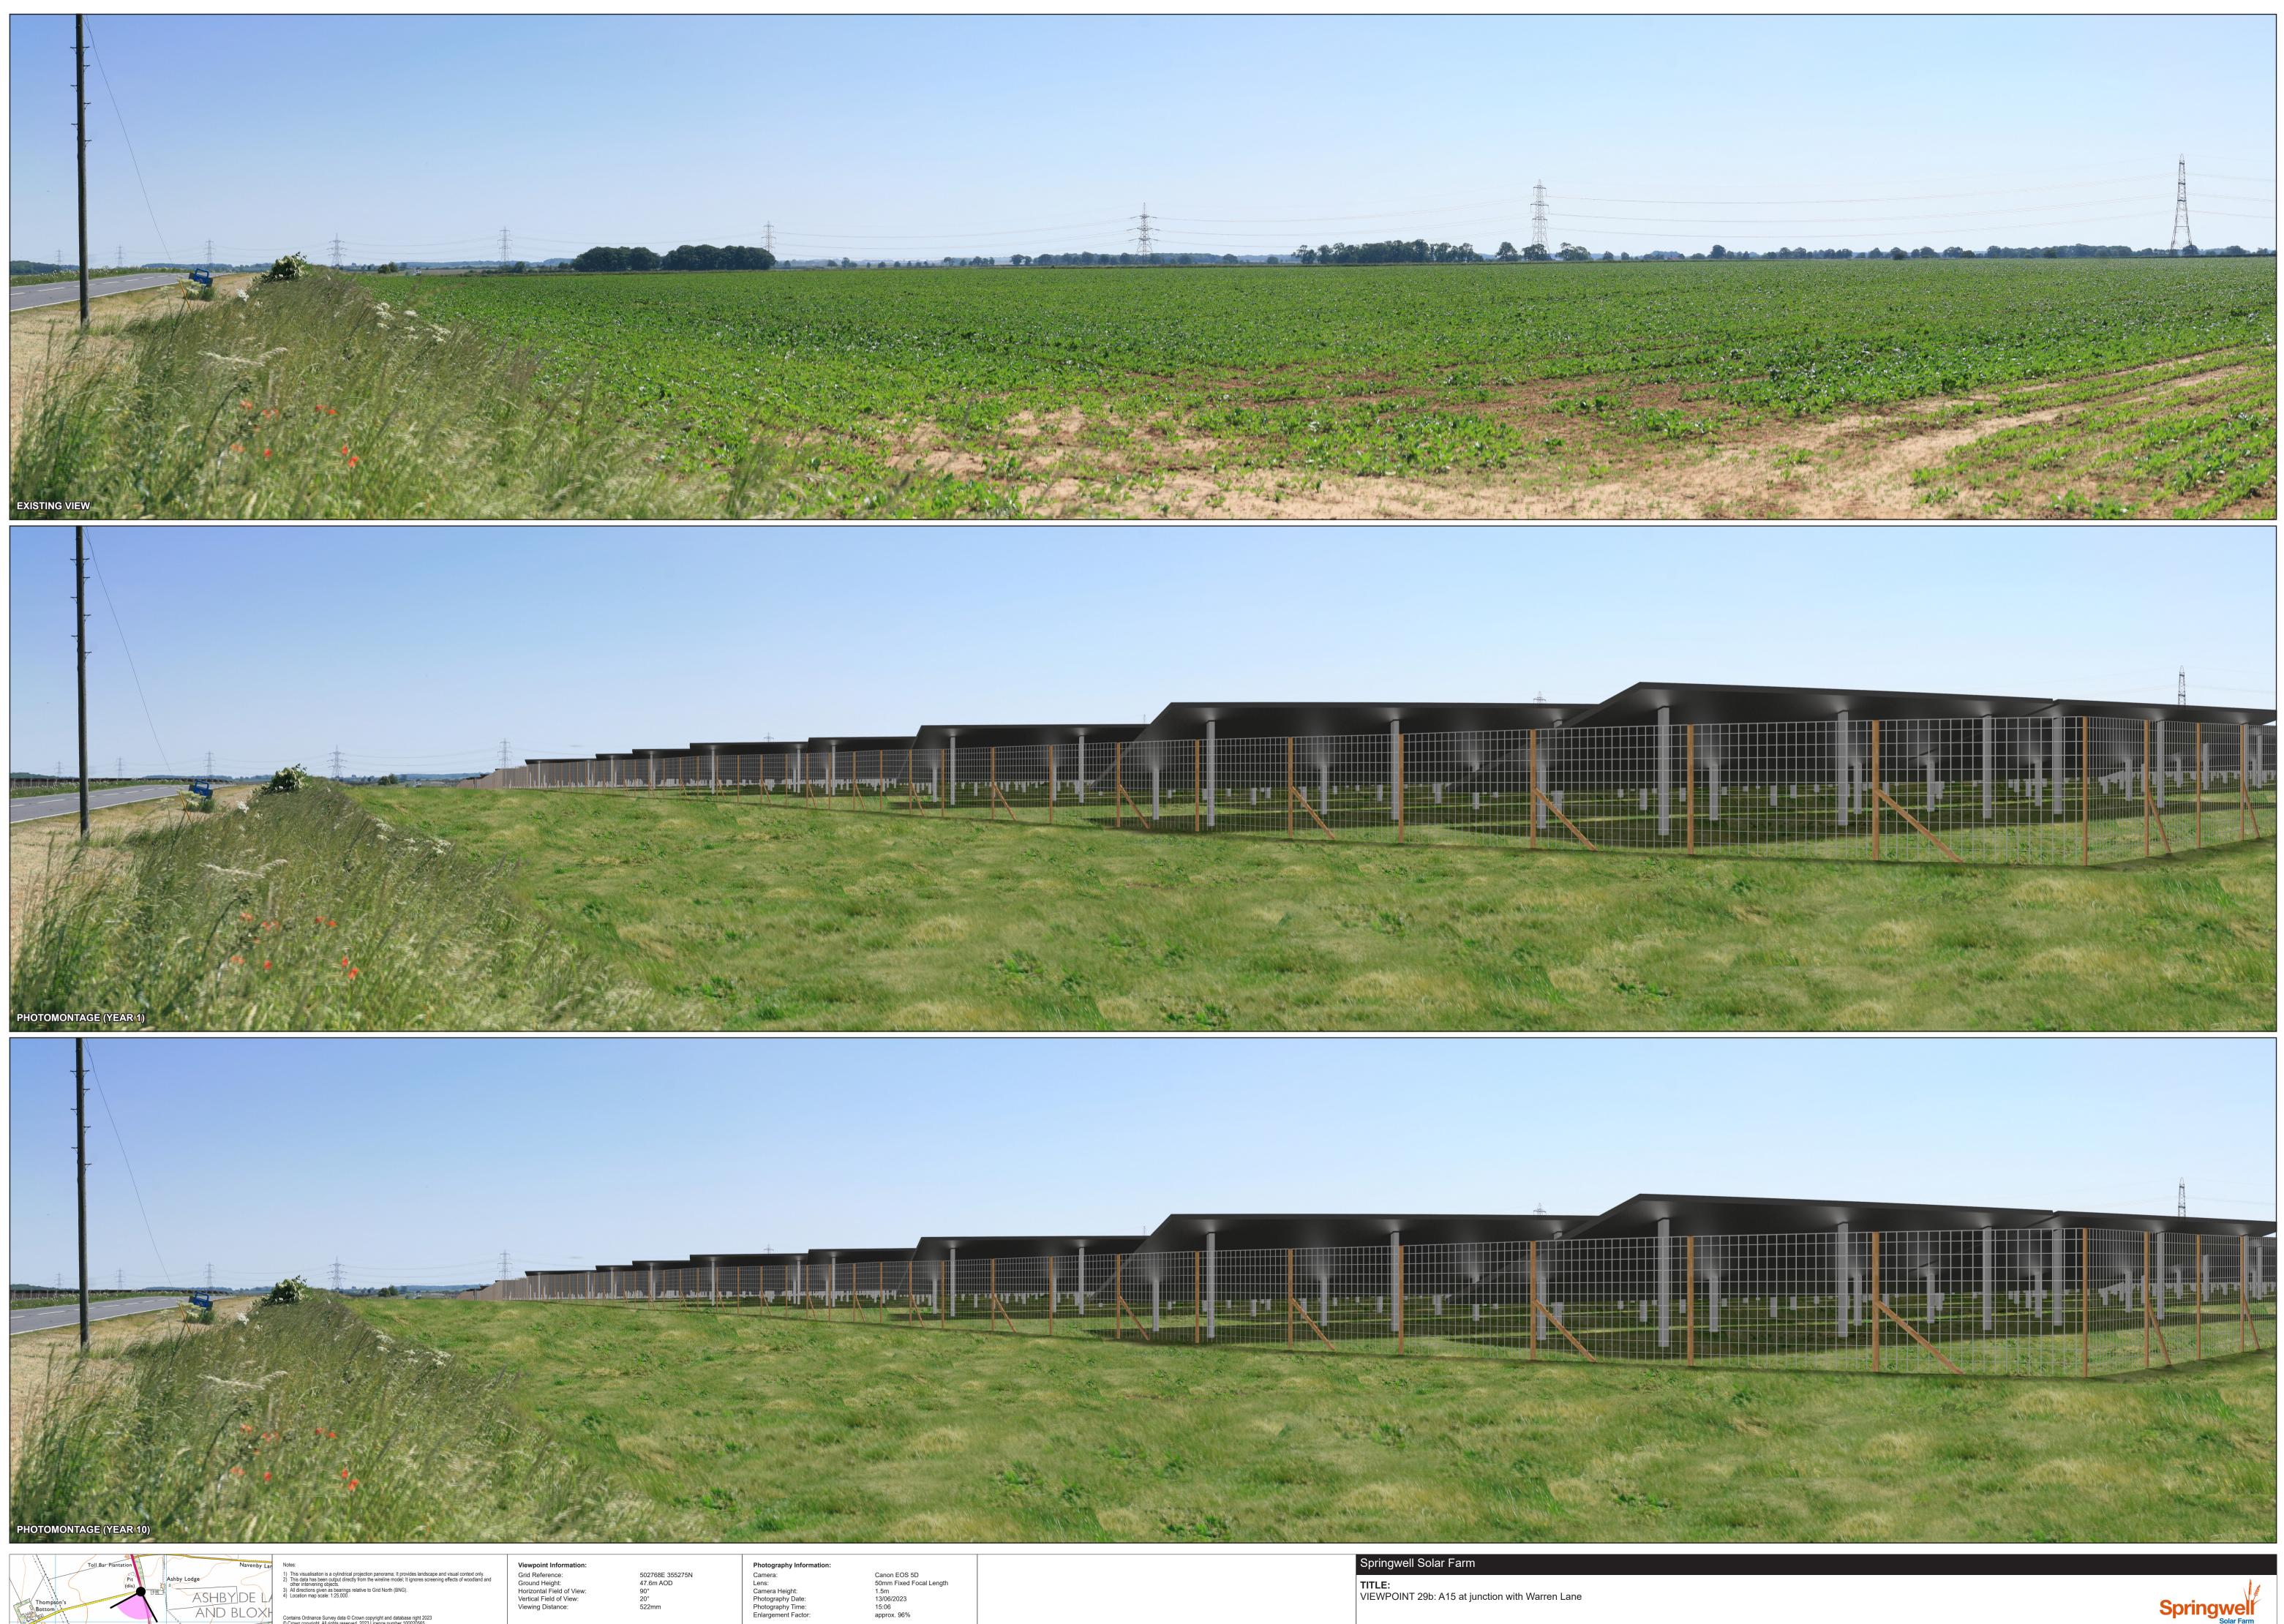

Canon EOS 5D 50mm Fixed Focal Length 1.5m 13/06/2023 15:06 approx. 96%

522mm

Contains Ordnance Survey data © Crown copyright and database right 2023 © Crown copyright, All rights reserved. 2023 Licence number 100020565

**TITLE:** VIEWPOINT 29b: A15 at junction with Warren Lane

This visualisation is a cylindrical projection panorama; It provides landscape and visual co
 This data has been output directly from the wireline model; It ignores screening effects of
 other intervening objects.
 All directions given as bearings relative to Grid North (BNG).
 Location map scale: 1:25,000.
 Contains Ordnance Survey data © Crown copyright and database right 2023
 © Crown copyright, All rights reserved. 2023 Licence number 100020565

Viewpoint Information: Grid Reference: Ground Height: Horizontal Field of View: Vertical Field of View: Viewing Distance:

502768E 355275N 47.6m AOD 90° 20° 522mm Photography Information: Camera: Camera Height: Photography Date: Photography Time: Enlargement Factor: