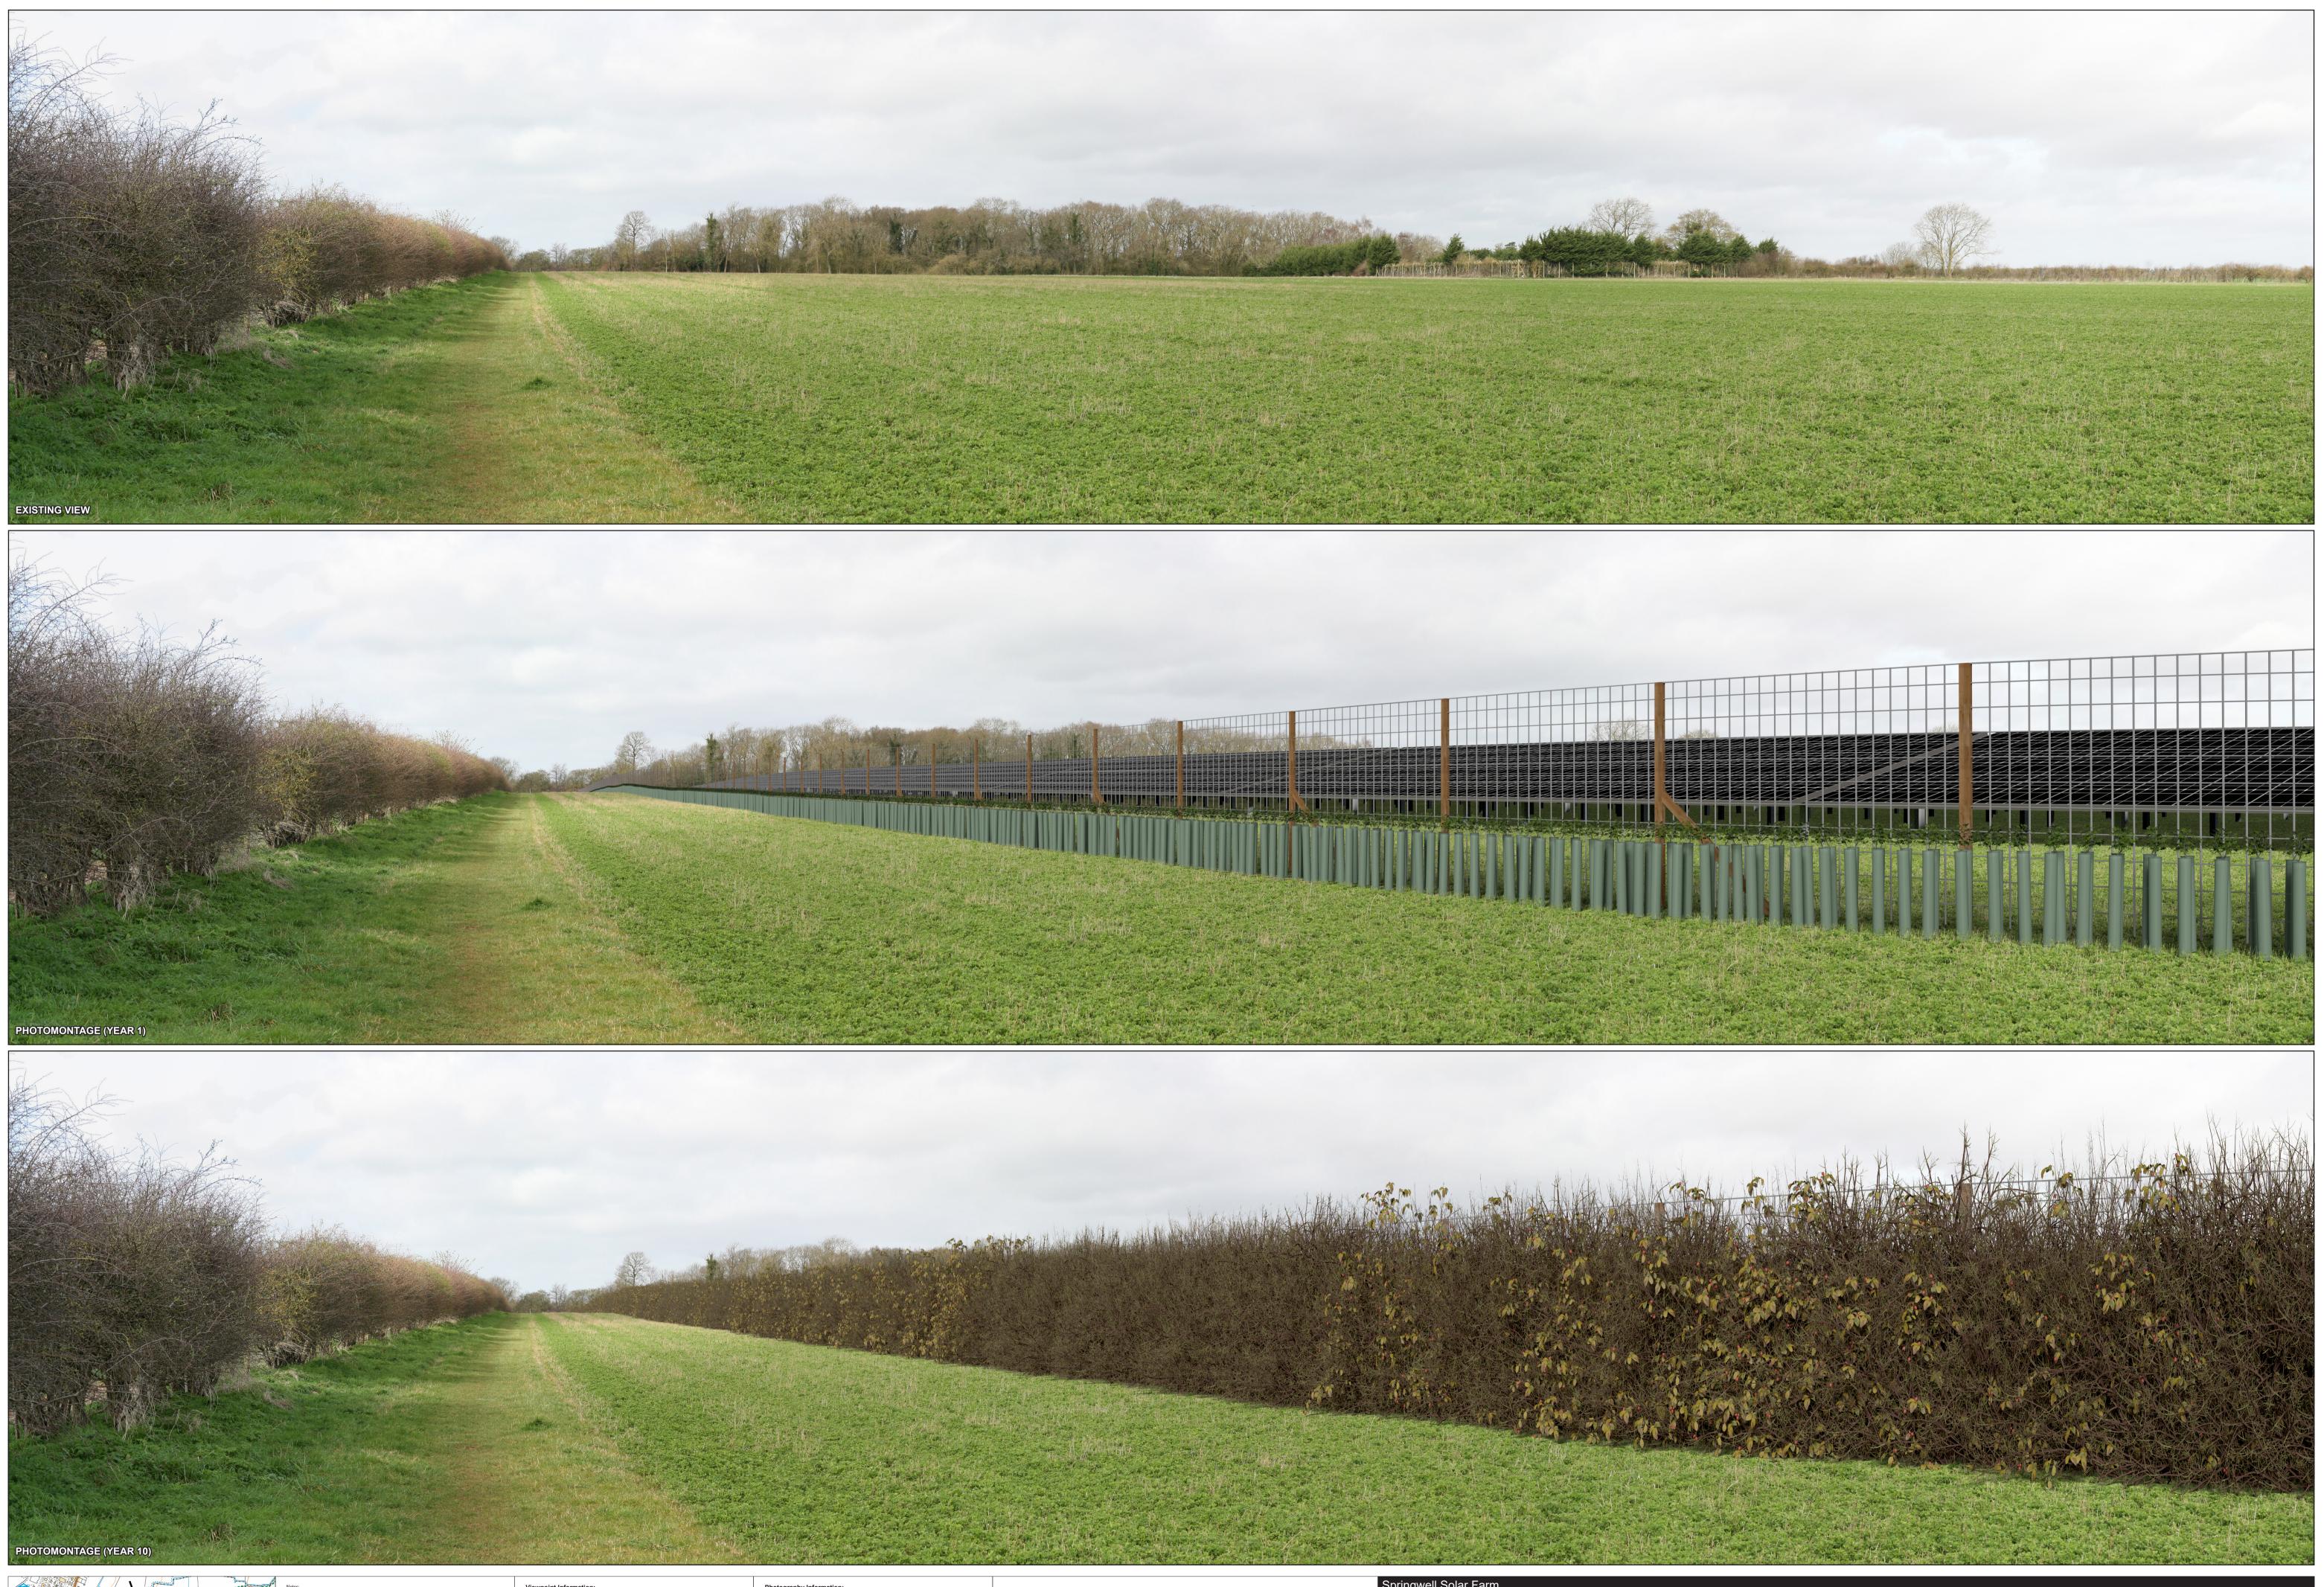

Viewpoint Information: Grid Reference: Ground Height: Horizontal Field of View: Vertical Field of View: Viewing Distance:

502768E 355275N 47.6m AOD 90° 20° 522mm Photography Information: Camera: Camera Height: Photography Date: Photography Time: Enlargement Factor:

Canon EOS 5D 50mm Fixed Focal Length 1.5m 13/06/2023 15:06 approx. 96% Springwell Solar Farm TITLE: VIEWPOINT 29c: A15 at junction with Warren Lane