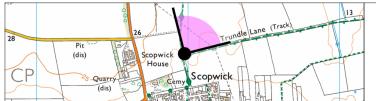

Viewpoint Information: Ground Height: Horizontal Field of View: Vertical Field of View: Viewing Distance:

506975E 358422N 21.5m AOD 90° 20° 522mm

Photography Information: Camera: Lens: Camera Height: Photography Date: Photography Time: Enlargement Factor:

Canon EOS 5D 50mm Fixed Focal Length 1.5m 07/02/2023 11:47 approx. 96%

Springwell Solar Farm

 TITLE:

 VIEWPOINT 10a: Spires and Steeples Trail junction with Trundle Lane - N of Scopwick

Kingfisher Court

 This data has been output directly from the wirefine model, it ignores screening effects of w other intervening objects.
 All directions given as bearings relative to Grid North (BNG).
 Location map scale: 1:25,000.