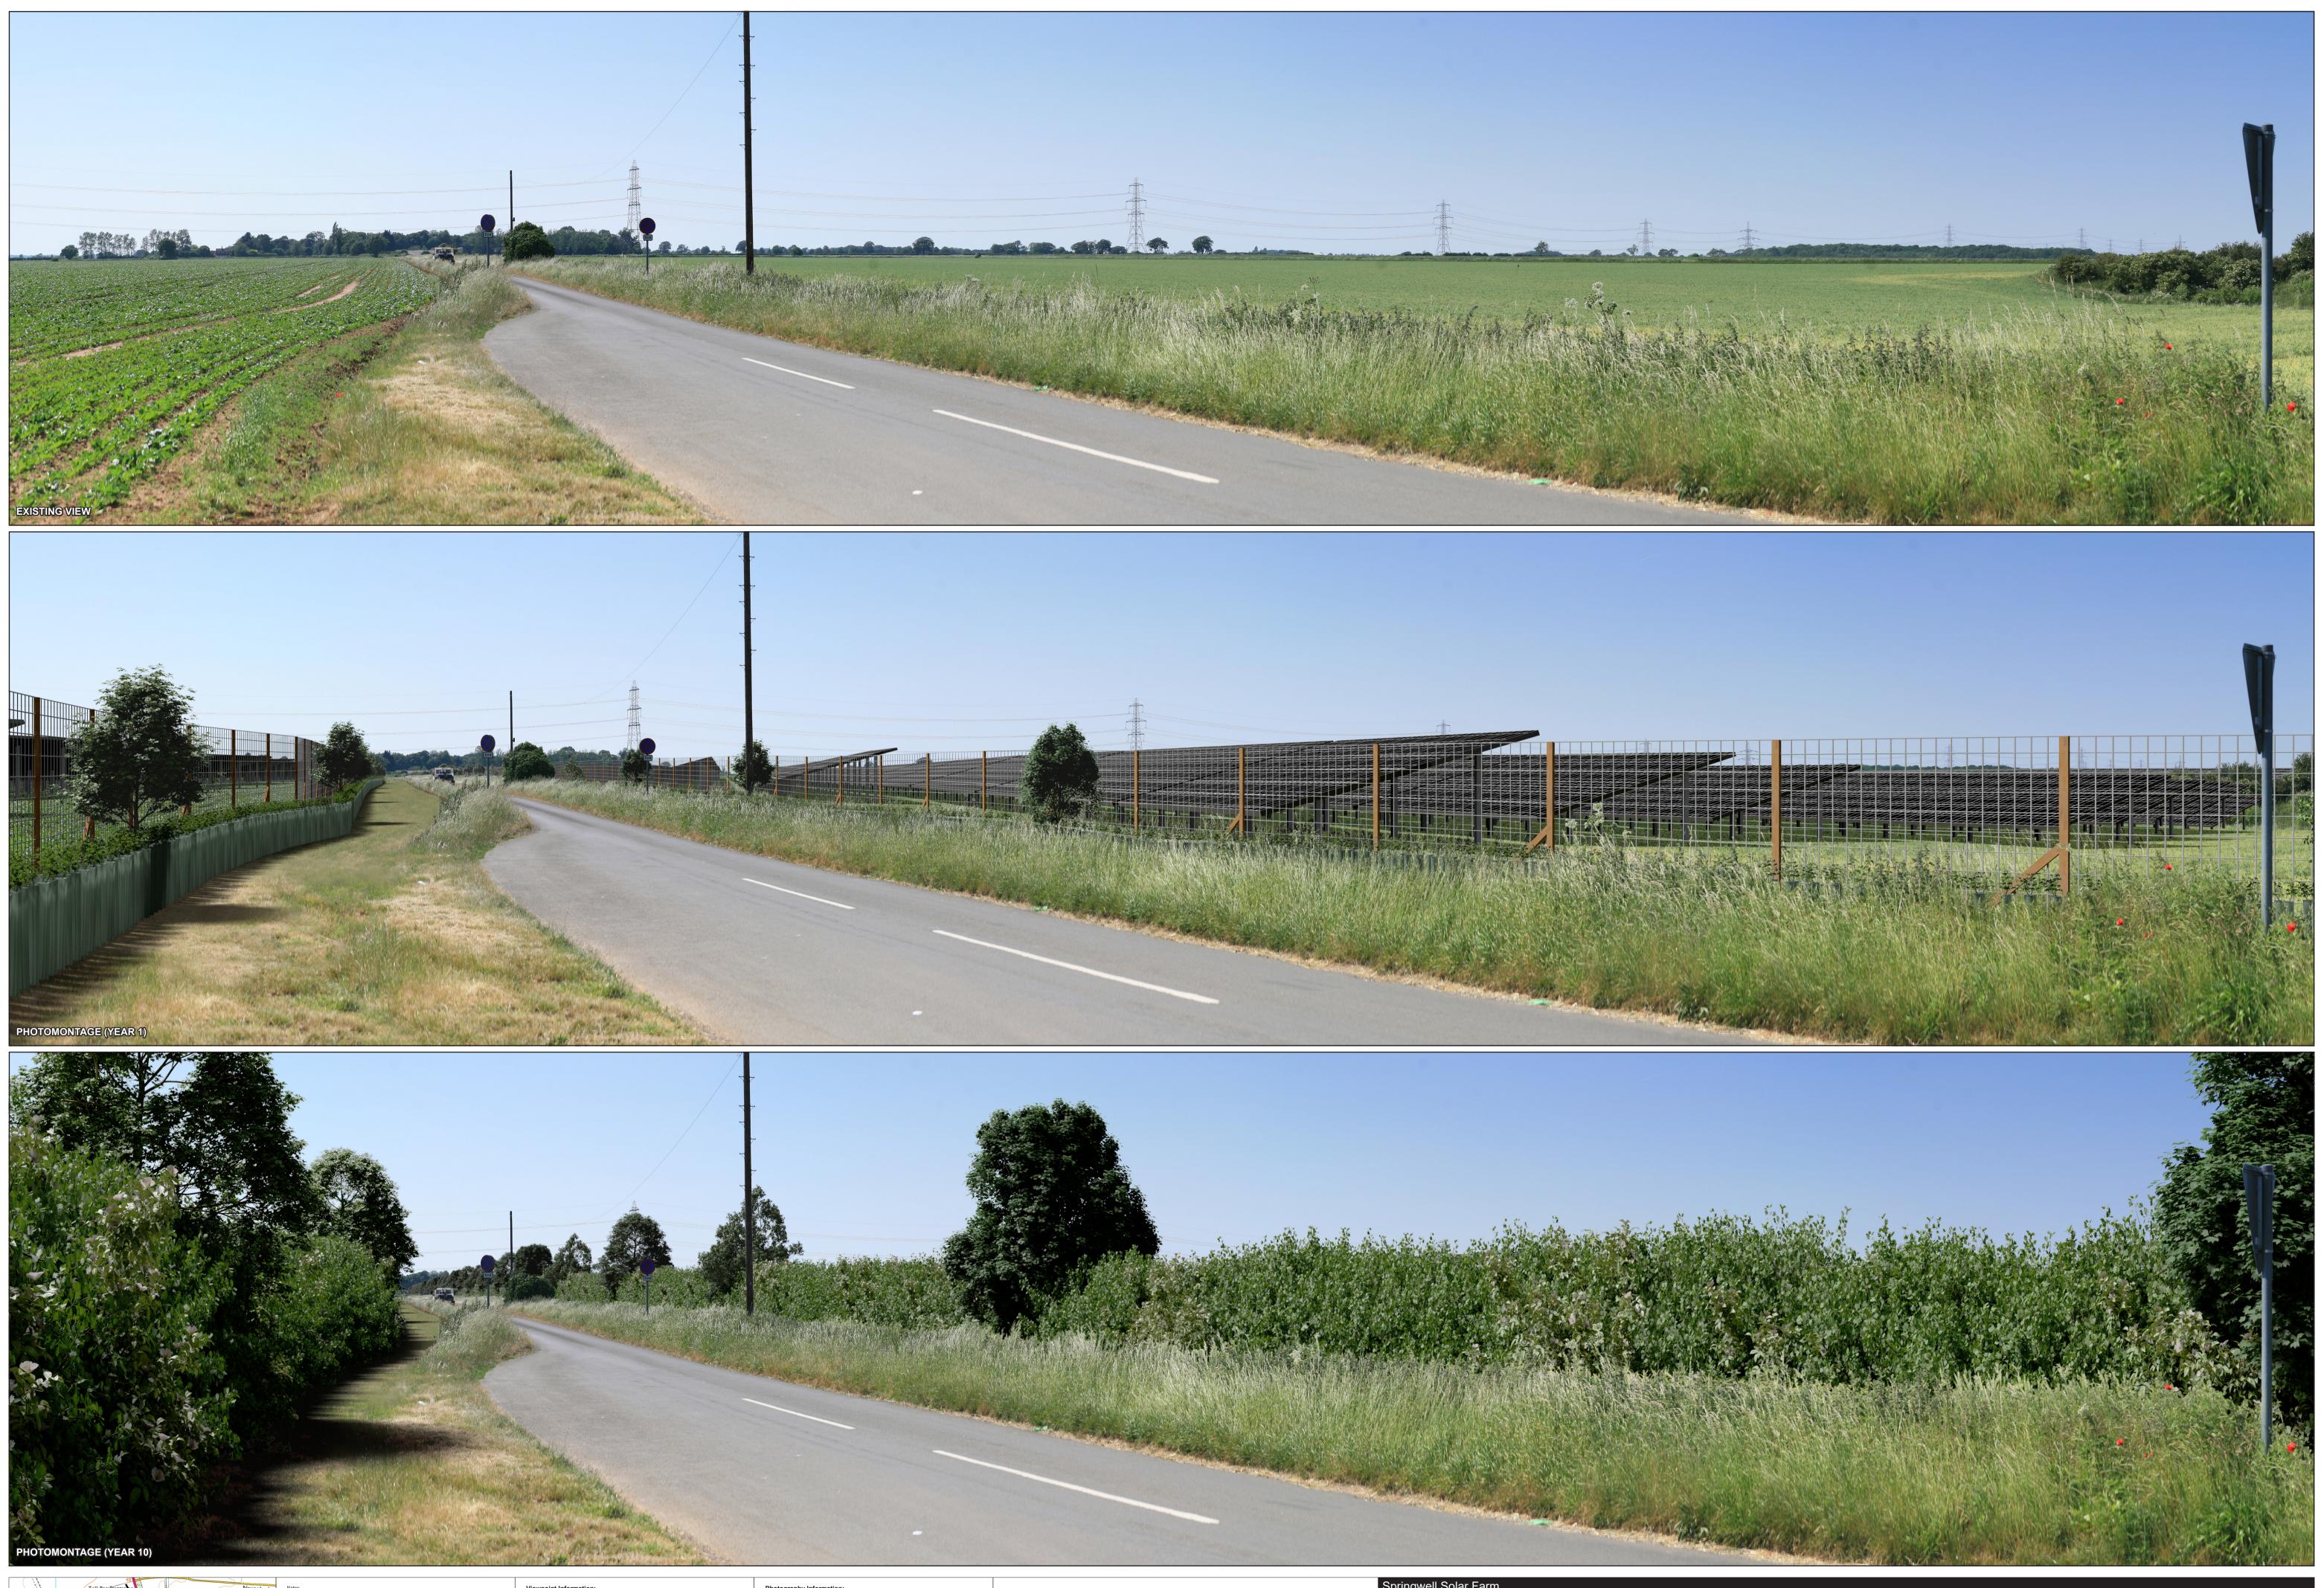

Canon EOS 5D 50mm Fixed Focal Length 1.5m 13/06/2023 15:06 approx. 96% Springwell Solar Farm TITLE: VIEWPOINT 29c: A15 at junction with Warren Lane