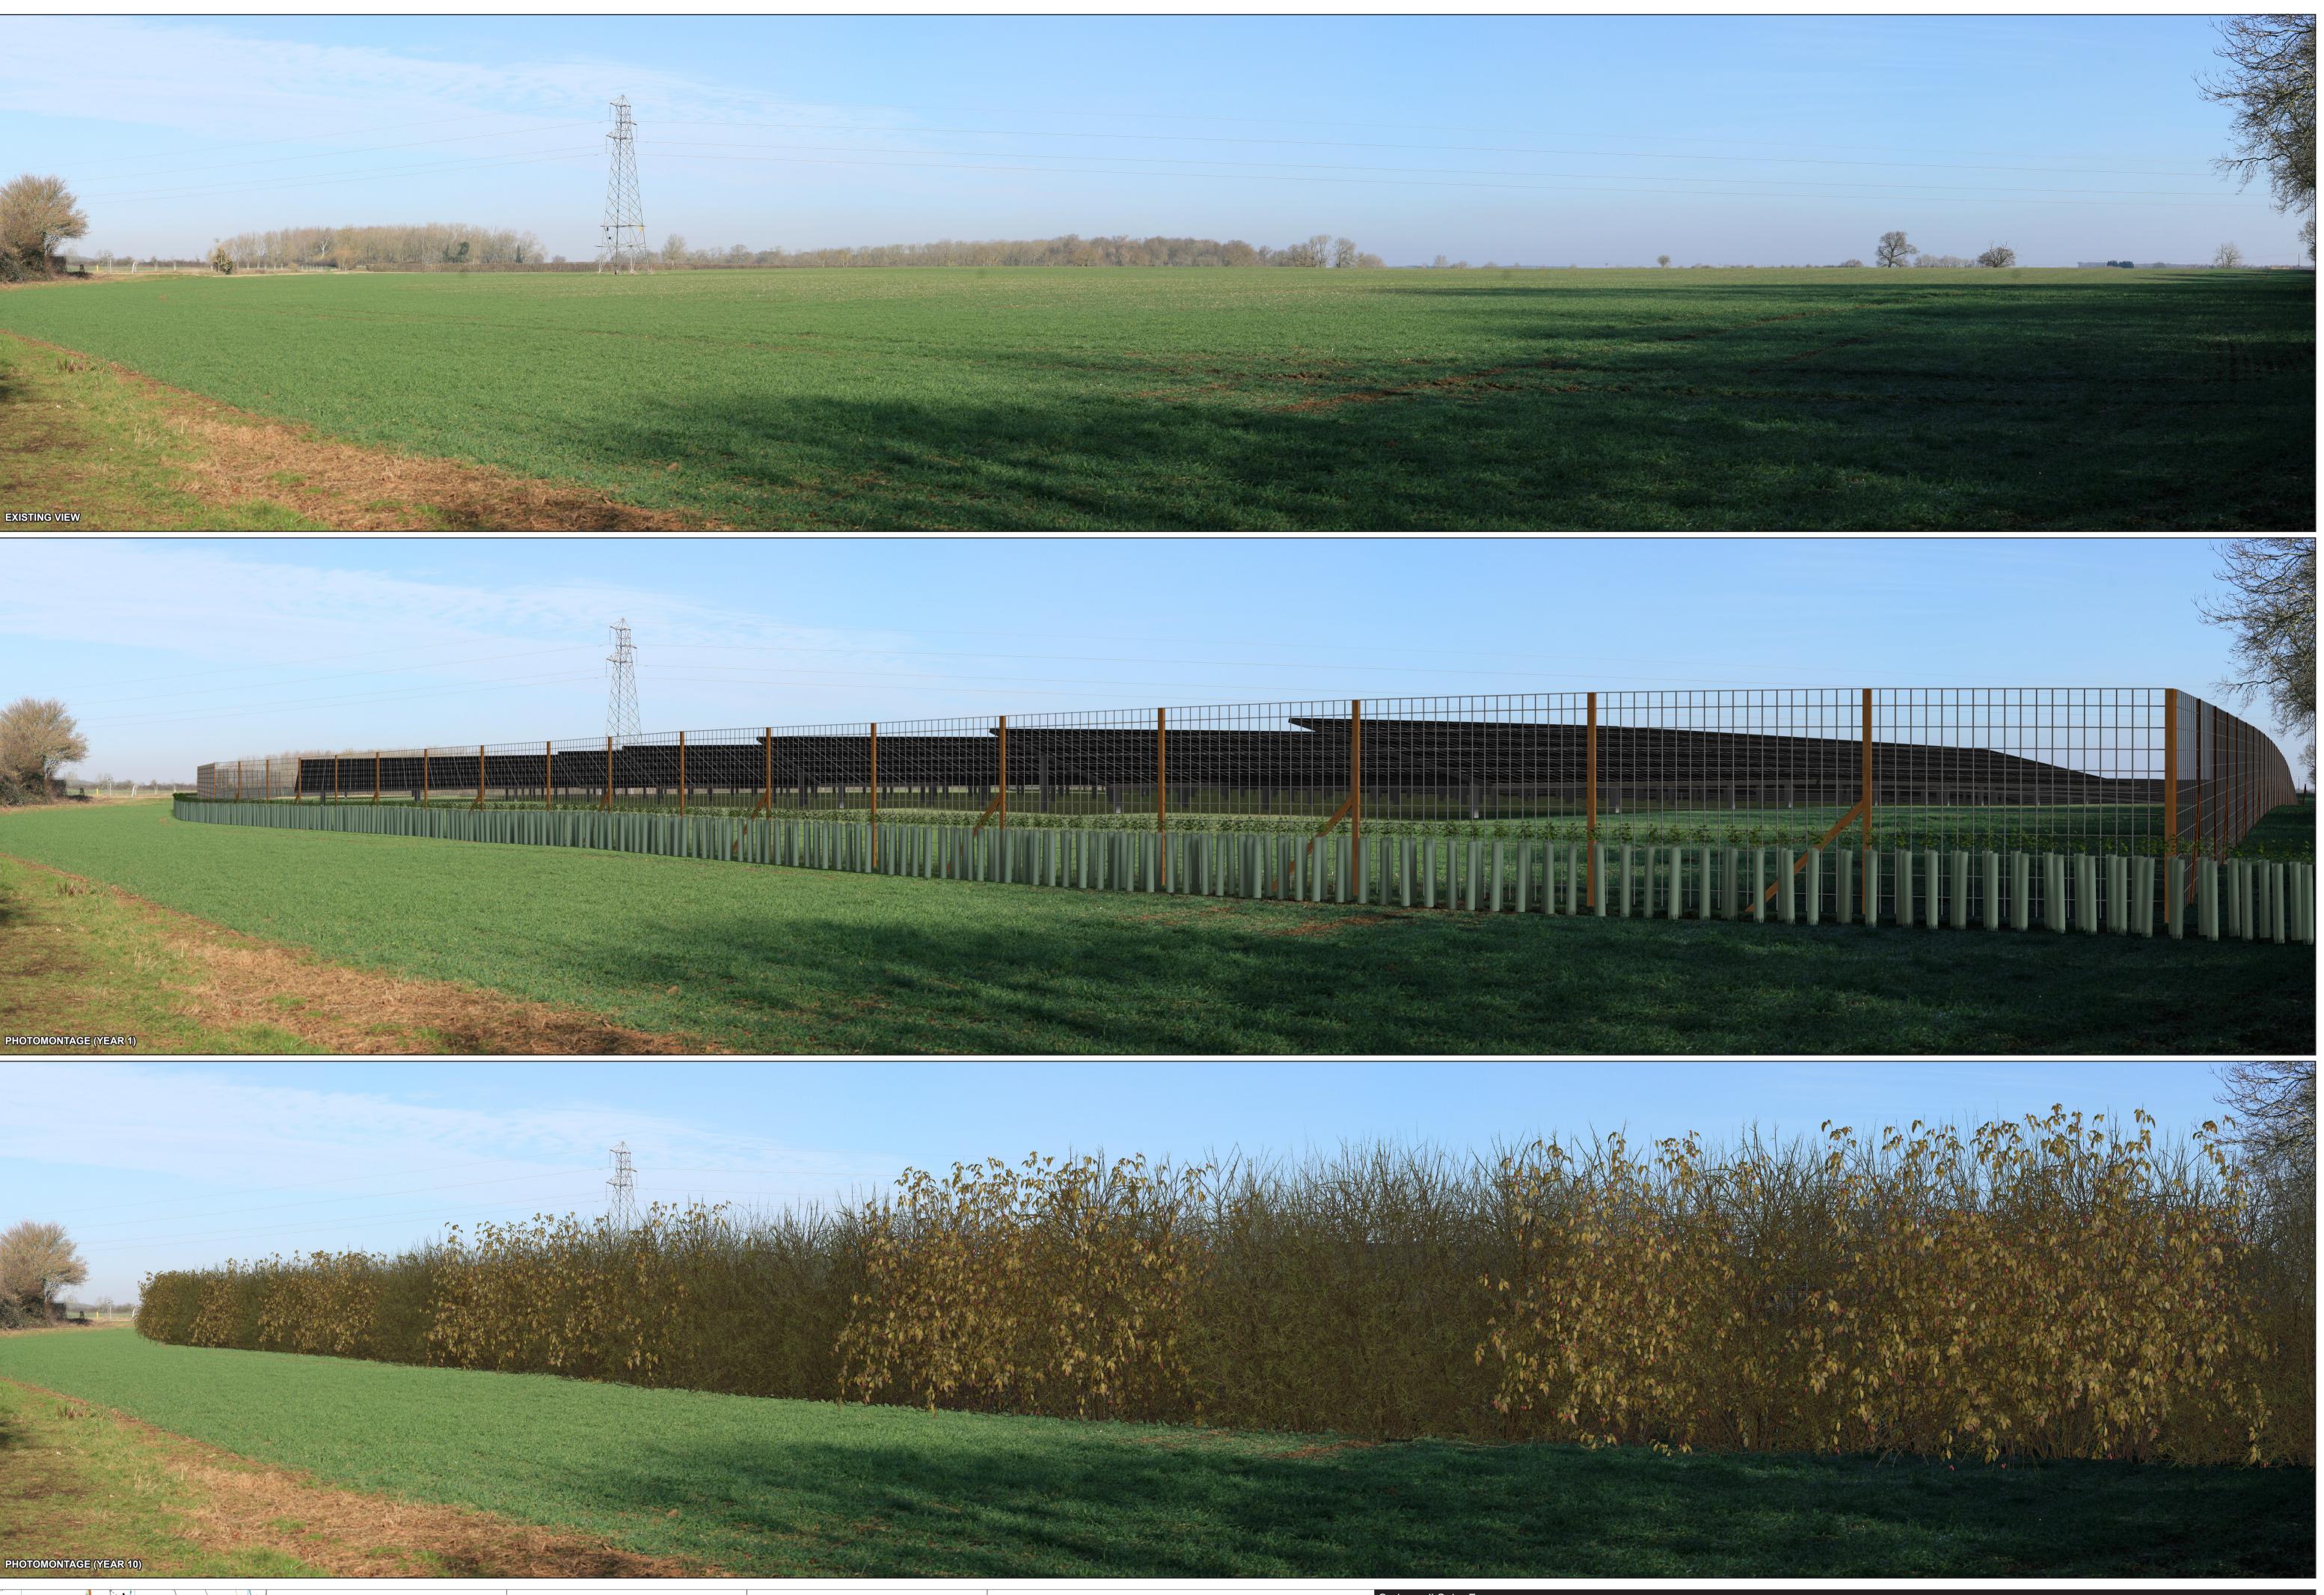

Viewpoint Information: Grid Reference: Ground Height: Horizontal Field of View: Vertical Field of View: Viewing Distance:

502768E 355275N 47.6m AOD 90° 20° 522mm Photography Information: Camera: Camera Height: Photography Date: Photography Time: Enlargement Factor:

Canon EOS 5D 50mm Fixed Focal Length 1.5m 13/06/2023 15:06 approx. 96% Springwell Solar Farm TITLE: VIEWPOINT 29c: A15 at junction with Warren Lane