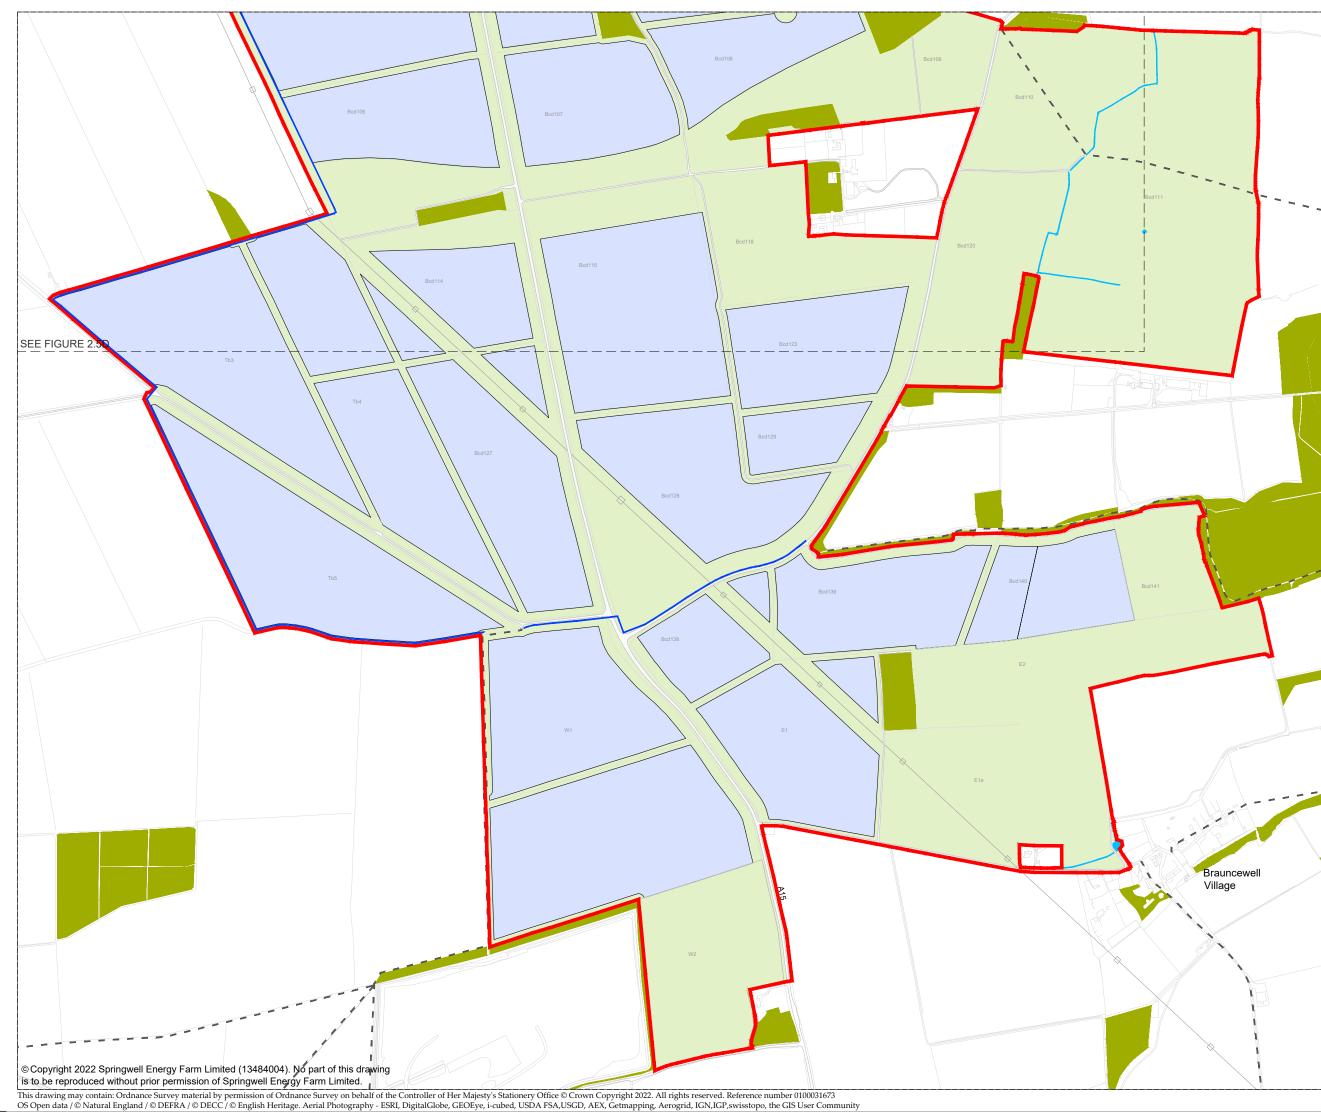

## **Figure 2.5** Indicative Green Infrastructure Parameters Plan

© Copyright 2022 Springwell Energy Farm Limited (13484004). No part of this drawing is to be reproduced without prior permission of Springwell Energy Farm Limited.

This drawing may contain: Ordnance Survey material by permission of Ordnance Survey on behalf of the Controller of Her Majesty's Stationery Office © Crown Copyright 2022. All rights reserved. Reference number 0100031673 OS Open data / © Natural England / © DEFRA / © DECC / © English Heritage. Aerial Photography - ESRI, DigitalGlobe, GEOEye, i-cubed, USDA FSA, USGD, AEX, Getmapping, Aerogrid, IGN, IGP, swisstopo, the GIS User Community

Existing routes

11

Existing watercourse Indicative proposed green infrastructure Indicative area for mitigation, enhancement and/or retained agricultural land

Existing woodland

Existing Public Right of Way

Existing permissive footpath

Indicative proposed routes

Proposed permissive footpath

## NOTES:

1. Refer to Figure 2.5A for drawing notes.

| -                     | 01  | 06/11/2023 | First Draft | LDA | AA  | AA  |  |  |  |  |
|-----------------------|-----|------------|-------------|-----|-----|-----|--|--|--|--|
|                       | Арр | Date       | Description | Drn | Chk | Арр |  |  |  |  |
| Springwoll Solar Farm |     |            |             |     |     |     |  |  |  |  |