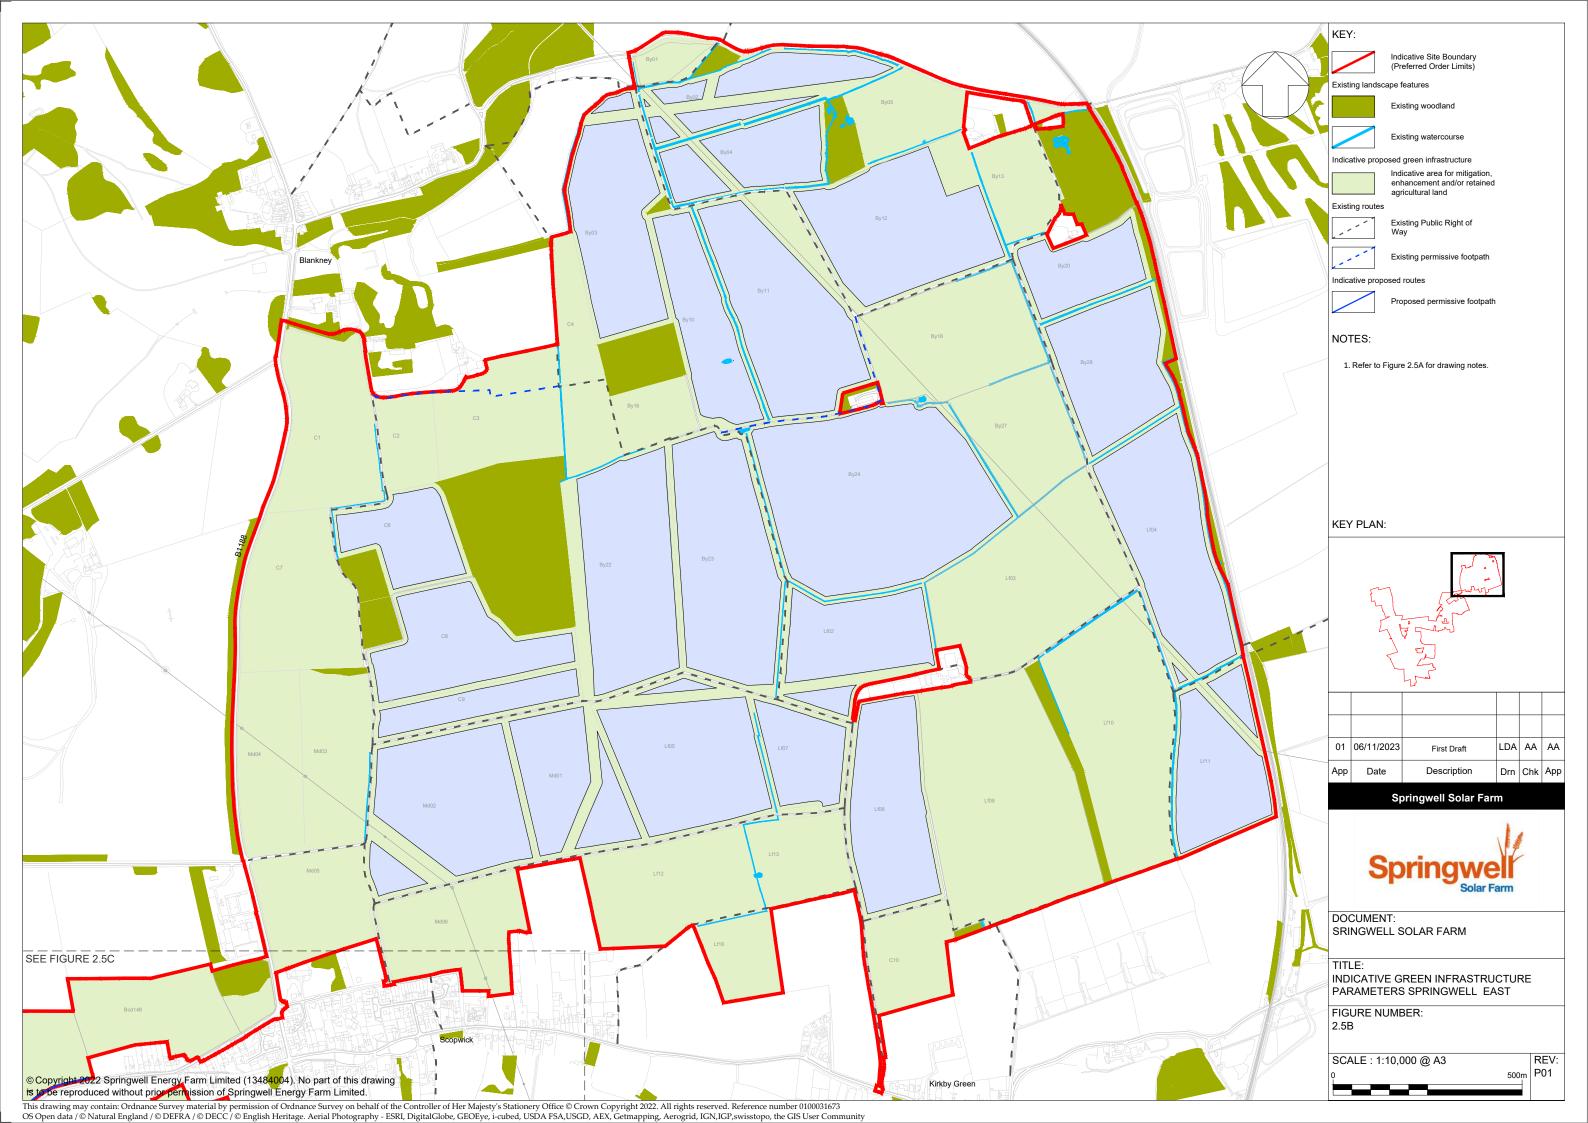

| ΚEΥ                                                                                                                                                   | <b>/</b> :             |                                                |     |     |           |  |  |  |  |  |  |
|-------------------------------------------------------------------------------------------------------------------------------------------------------|------------------------|------------------------------------------------|-----|-----|-----------|--|--|--|--|--|--|
|                                                                                                                                                       |                        | icative Site Boundary<br>eferred Order Limits) |     |     |           |  |  |  |  |  |  |
| Existi                                                                                                                                                | ing landscape          | features                                       |     |     |           |  |  |  |  |  |  |
|                                                                                                                                                       | Existing woodland      |                                                |     |     |           |  |  |  |  |  |  |
|                                                                                                                                                       | Existing watercourse   |                                                |     |     |           |  |  |  |  |  |  |
| Indicative proposed green infrastructure                                                                                                              |                        |                                                |     |     |           |  |  |  |  |  |  |
| Indicative area for mitigation,<br>enhancement and/or retained<br>agricultural land                                                                   |                        |                                                |     |     |           |  |  |  |  |  |  |
| Existing routes                                                                                                                                       |                        |                                                |     |     |           |  |  |  |  |  |  |
|                                                                                                                                                       | Exi                    | sting Public Right of<br>ay                    |     |     |           |  |  |  |  |  |  |
| Existing permissive footpath                                                                                                                          |                        |                                                |     |     |           |  |  |  |  |  |  |
| Indicative proposed routes                                                                                                                            |                        |                                                |     |     |           |  |  |  |  |  |  |
| Proposed permissive footpath                                                                                                                          |                        |                                                |     |     |           |  |  |  |  |  |  |
| NOTES:                                                                                                                                                |                        |                                                |     |     |           |  |  |  |  |  |  |
| 1. The location of features shown are indicative only.                                                                                                |                        |                                                |     |     |           |  |  |  |  |  |  |
| Exact locations to be confirmed on site.<br>2. Additional features may be present on site that have<br>not been identified on the topographical plan. |                        |                                                |     |     |           |  |  |  |  |  |  |
| <ol> <li>Parameter plan drawings are based on OS MasterMap<br/>information.</li> </ol>                                                                |                        |                                                |     |     |           |  |  |  |  |  |  |
|                                                                                                                                                       | monnauon.              |                                                |     |     |           |  |  |  |  |  |  |
|                                                                                                                                                       |                        |                                                |     |     |           |  |  |  |  |  |  |
|                                                                                                                                                       |                        |                                                |     |     |           |  |  |  |  |  |  |
|                                                                                                                                                       |                        |                                                |     |     |           |  |  |  |  |  |  |
|                                                                                                                                                       |                        |                                                |     |     |           |  |  |  |  |  |  |
|                                                                                                                                                       |                        |                                                |     |     |           |  |  |  |  |  |  |
|                                                                                                                                                       |                        |                                                |     |     |           |  |  |  |  |  |  |
|                                                                                                                                                       |                        |                                                |     |     |           |  |  |  |  |  |  |
|                                                                                                                                                       |                        |                                                |     |     |           |  |  |  |  |  |  |
|                                                                                                                                                       |                        |                                                |     |     |           |  |  |  |  |  |  |
|                                                                                                                                                       |                        |                                                |     |     |           |  |  |  |  |  |  |
|                                                                                                                                                       |                        |                                                |     |     |           |  |  |  |  |  |  |
|                                                                                                                                                       |                        |                                                |     |     |           |  |  |  |  |  |  |
|                                                                                                                                                       |                        |                                                |     |     |           |  |  |  |  |  |  |
|                                                                                                                                                       |                        |                                                |     |     |           |  |  |  |  |  |  |
| 01                                                                                                                                                    | 06/11/2023             | First Draft                                    | LDA |     | AA        |  |  |  |  |  |  |
| Арр                                                                                                                                                   | Date                   | Description                                    | Drn | Chk | Арр       |  |  |  |  |  |  |
|                                                                                                                                                       | SI                     | oringwell Solar Far                            | m   |     |           |  |  |  |  |  |  |
|                                                                                                                                                       |                        |                                                | Ł   |     |           |  |  |  |  |  |  |
|                                                                                                                                                       |                        |                                                |     | 1   |           |  |  |  |  |  |  |
|                                                                                                                                                       | Cr                     | ringwo                                         | Y   | -   |           |  |  |  |  |  |  |
|                                                                                                                                                       | Sp                     |                                                |     |     |           |  |  |  |  |  |  |
|                                                                                                                                                       |                        | Solar F                                        | am  |     |           |  |  |  |  |  |  |
| -                                                                                                                                                     | CUMENT:                | SOLAR FARM                                     |     |     |           |  |  |  |  |  |  |
|                                                                                                                                                       |                        |                                                |     |     |           |  |  |  |  |  |  |
| TITI<br>IND                                                                                                                                           |                        | REEN INFRASTRU                                 | сти | RE  |           |  |  |  |  |  |  |
| PARAMETERS KEY PLAN                                                                                                                                   |                        |                                                |     |     |           |  |  |  |  |  |  |
| -                                                                                                                                                     | FIGURE NUMBER:<br>2.5A |                                                |     |     |           |  |  |  |  |  |  |
|                                                                                                                                                       |                        |                                                |     |     |           |  |  |  |  |  |  |
|                                                                                                                                                       | ALE : 1:40,0           | 0                                              |     |     | EV:<br>01 |  |  |  |  |  |  |
| 0 2.5km P01                                                                                                                                           |                        |                                                |     |     |           |  |  |  |  |  |  |

Existing routes

11

Existing watercourse Indicative proposed green infrastructure Indicative area for mitigation, enhancement and/or retained agricultural land

Existing woodland

Existing Public Right of Way

Existing permissive footpath

Indicative proposed routes

Proposed permissive footpath